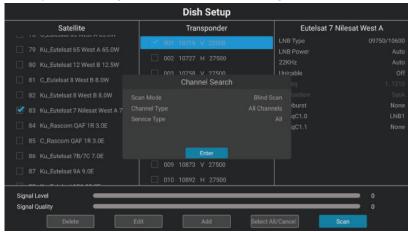

مسح الأقمار الصناعية: يستطيع من خلال هذه القائمة التوليف حيث ستظهر قائمة بكافة الأقمار الصناعية و تتضمن تردداتها ، يمكن اختيار القمر الصناعي ومن ثم الانتقال إلى قائمة الباقات المتاحة ، ومن خلال الضغط على الزر ▼ ومن ثم الضغط على زر MENU واختيار بحث ستظهر القائمة التالية ويمكن اختيار وضع البحث (افتراضي ، كامل ، شبكة ) واختيار نوع القناة (جميع القنوات ، قنوات مجانية) واختيار نوع الخدمة (الكل ، راديو ، DTV) ومن ثم الضغط على أدخل ويبدأ التوليف كما هو موضح بالصورة