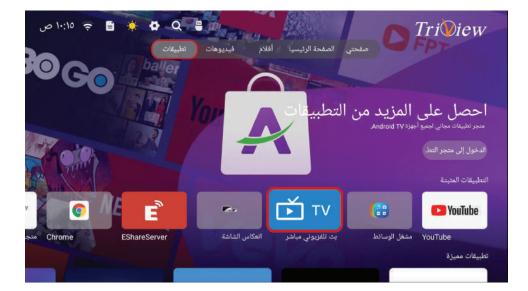

# الواجهة الرئيسية

يمكنك الوصول إلى الصفحة الرئيسية من خلال زر الصفحة الرئيسية Home بجهاز التحكم عن بعد. لتحديد صفحتي،الصفحة الرئيسية،أفلام،فيديوهات،تطبيقات اضغط زر حر◄ ثم اضغط على زر OK للدخول

# صفحة الإضافة

• يمكنك من خلال صفحة الإضافة إضافة التطبيقات إلى صفحتي

TV

• هناك طريقتان للوصول إلى دخل التلفزيون.

لاختيار TV من قائمة كل التطبيقات اضغط زر ط/◄
لتحديد بث تلفزيوني مباشر ثم اضغط على زر OK للدخول

اضغط زر حر/◄ لتحديد كل التطبيقات ثم اضغط على زر OK للدخول

ستظهر قائمة تحوي كافة التطبيقات المثبتة على الجهاز

20 حيمكنك أيضًا الوصول إليه من صفحة التطبيقات

تشغيل الوسائط

اضغط زر طر/◄ لتحديد مشغل الوسائط ثم اضغط على زر OK للدخول

# Chrome

- هناك طريقتان للوصول إلى المتصفح.
- اضغط زر ط/⊳ لتحديد Chrome ثم اضغط OK على زر OK للدخول .
- يمكنك أيضا اختيار المتصفح للبحث عبر الانترنت كما في الشكل التالي .

يمكنك معرفة معلومات الصورة المشغلة الحالية من خلال الضغط على زر INFO في جهاز التحكم ثم اضغط زر || ◄ للتشغيل والإيقاف،يمكنك مشاهدة حالة التشغيل في يمين الشاشة.