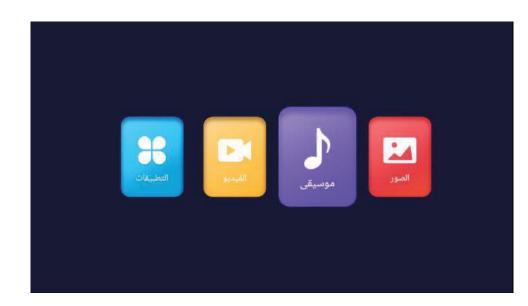

اضغط زر حر/◄ لتحديد كل التطبيقات ثم اضغط على زر OK للدخول

ستظهر قائمة تحوي كافة التطبيقات المثبتة على الجهاز

20 حيمكنك أيضًا الوصول إليه من صفحة التطبيقات

تشغيل الوسائط

اضغط زر طر/◄ لتحديد مشغل الوسائط ثم اضغط على زر OK للدخول