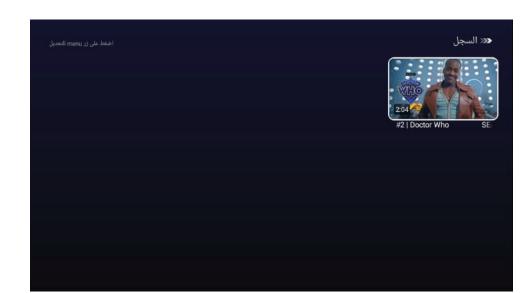

# صفحة السجل

اضغط زر حر/◄ لتحديد السجل ثم اضغط على زر OK للدخول، يتم عرض أحدث مقاطع الفيديو التي تم فتحها