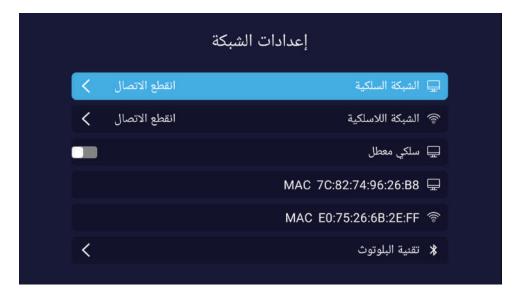

# إعدادات الشبكة

يمكن الوصول إلى إعدادات الشبكة السلكية Ethernet واللاسلكية Wi-Fi وتقنية البلوتوث من خلال اختيار إعدادات الشبكة من قائمة إعدادات كما في الشكل التالي

ملاحظة: في حال الاتصال عن طريق شبكة سلكية Ethernet مسبقاً والرغبة في الاتصال بشبكة لاسلكية Wi-Fi لا يتم الاتصال بالشبكة اللاسلكية Wi-Fi إلا بعد تفعيل خيار سلكي معطل.

يمكنك استخدام خاصية البلوتوث لتوصيل الشاشة مع سماعات رأس بلوتوث / ماوس بلوتوث / كيبورد بلوتوث / سبيكرات بلوتوث حيث يتم اقتران الشاشة مع جهاز البلوتوث كما هو موضح في الصور التالية:

الخطوة الأولى: تفعيل خيار البلوتوث ثم الضغط على إضافة ملحق.

الخطوة الثانية: يجب تشغيل الملحق المراد توصيله مع الشاشة عن طريق البلوتوث وسيظهر من خلال القائمة التالية:

الخطوة الثالثة: بعد اختيار اقتران يتم ربط الجهاز المراد توصيله مع الشاشة عن طريق البلوتوث.

لاختيار اللغة التي تريدها اضغط على الزر ▼/ م كما في الشكل