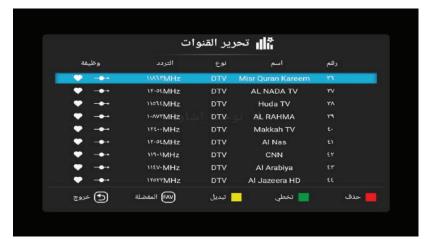

# تحرير القنوات

لاختيار تحرير القناة اضغط على الزر  $\sqrt{\frac{1}{2}}$ ثم اضغط زر OK لتشغيل القناة المختارة وستظهر القائمة التالية يمكن حذف ، تبديل ، تخطي القناة ، إضافة قناة إلى المفضلة من خلال الألوان الموضحة في القائمة