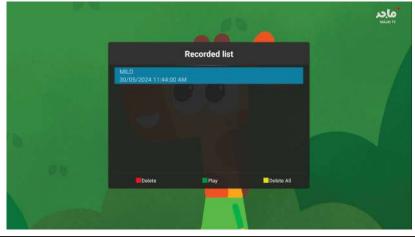

# قائمة التسجيل

●يمكن تسجيل القنوات الرقمية فقط ضمن المدخلين DVB-S, DVB-T وذلك بإدخال الفلاشة USB بمدخل USB الخاص بالشاشة.

لاختيار قائمة التسجيل اضغط على الزر ▼ / ▲ ثم اضغط زر OK لتشغيل القناة المختارة وستظهر القائمة التالية ويمكن بدأ تسجيل القناة المختارة من خلال الانتقال إلى ابدأ التسجيل بالضغط على زر ▼ ويبدأ تسجيل القناة المعروضة ويمكن إيقاف التسجيل بنفس الطريقة السابقة

● يمكن عرض القنوات التي تم تسجيلها من خلال قائمة التسجيل المعروضة ويمكن مشاهدتها من خلال ملف Recording الموجود في الفلاشة

🕪 متعدد الصوت

لعربية (MPEG2)