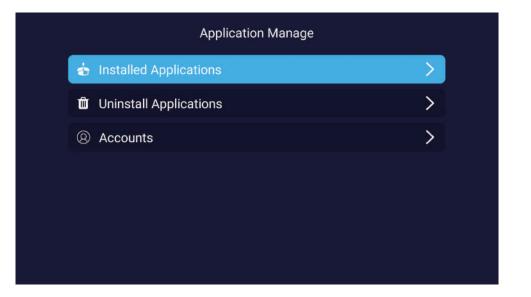

# إدارة التطبيق

اضغط على الزر ط/◄ لاختيار خيار التطبيقات التي يمكنك من خلالها معرفة عدد التطبيقات التي قمت بتحميلها كما يمكنك إلغاء تحميل التطبيق من خلال هذه الميزة كما في الشكل التالي

| الحلول المقترحة                                                                                                                                                                                                                                 | الأسباب المحتملة                                                                                                                                                                                                       | أعراض العطل                                                                                                   |
|-------------------------------------------------------------------------------------------------------------------------------------------------------------------------------------------------------------------------------------------------|------------------------------------------------------------------------------------------------------------------------------------------------------------------------------------------------------------------------|---------------------------------------------------------------------------------------------------------------|
| <ol> <li>تفقد حالة الوصلة وتأكد من أنها مضبوطة بشكل جيد وتأكد من حالة الكبل وجودته.</li> <li>راجع إعدادات القناة.</li> <li>راجع نوع الهوائي (UHF/VHF).</li> <li>تأكد من موضع وتوجيه الهوائي بشكل جيد.</li> <li>استخدام مقوي للإشارة.</li> </ol> | <ol> <li>وجود رخاوة في وصلة جكة اللاقط الهوائي أو وجود أضرار في الكبل.</li> <li>إعدادات القناة غير ملائمة.</li> <li>نوع اللاقط الهوائي غير ملائم.</li> <li>توجيه الهوائي غير مناسب.</li> <li>الإشارة ضعيفة.</li> </ol> | - وجود ضبابية في الصورة مع<br>وجود ضجيج                                                                       |
| الدخول إلى قائمة التلفزيون وإعادة ضبط نظام الصوت                                                                                                                                                                                                | إعدادات الصوت غير مناسبة                                                                                                                                                                                               | - الصورة جيدة ولكن يوجد ضجيج                                                                                  |
| تأكد من أن كبل التغذية موصول بشكل جيد إلى القابس الكهربائي وأن زر التشغيل الخلفي على وضع التشغيل                                                                                                                                                | وجود رخاوة في الوصلة الكهربائية أو زر<br>التشغيل الخلفي مطفأ                                                                                                                                                           | - لا توجد صورة ، لا يوجد صوت<br>المؤشر مطفأ                                                                   |
| لا تستخدم مجفف الشعر بمكان قريب من الجهاز وقم بإعادة<br>توجيه الهوائي للتقليل من التداخل                                                                                                                                                        | إشارة الصورة تتأثر ببعض أضواء النيون<br>أو مجفف الشعر                                                                                                                                                                  | - الصورة تحوي على نقاط عشوائية<br>أو خطوط متداخلة                                                             |
| <ol> <li>استخدام هوائي ذو موقع مرتفع أكثر وقدرة أعلى</li> <li>على التوليف .</li> <li>قم بإعادة توجيه اللاقط الهوائي بشكل مناسب .</li> </ol>                                                                                                     | <ol> <li>الإشارة التلفزيونية تنعكس بواسطة<br/>الجبال أو الأبنية العالية .</li> <li>توجيه اللاقط الهوائي غير ملائم.</li> </ol>                                                                                          | - يوجد خيالات في الصورة                                                                                       |
| <ol> <li>ادخل إلى قائمة إعدادات الصورة لزيادة قيمة الإشباع اللوني</li> <li>ادخل إلى قائمة التوليف لتغيير نظام الألوان.</li> </ol>                                                                                                               | <ol> <li>الإشباع اللوني منخفض جداً.</li> <li>إعدادات الألوان غير ملائمة.</li> </ol>                                                                                                                                    | - لا يوجد ألوان في الصورة                                                                                     |
| <ol> <li>اضبط مستوى الصوت الملائم.</li> <li>اضبغط على زر كتم الصوت الموجود على جهاز التحكم<br/>لتفعيل الصوت من جديد.</li> <li>الدخول إلى قائمة التوليف واختيار نظام الصوت الملائم.</li> </ol>                                                   | <ol> <li>مستوى الصوت منخفض جداً.</li> <li>الصوت ملغي.</li> <li>نظام الصوت الفعال غير ملائم.</li> </ol>                                                                                                                 | - الجهاز لا يصدر أي صوت                                                                                       |
| تحقق من أن كبل الإشارة موصول بشكل جيد من الطرفين<br>أو قم بتبديله إذا كان فيه مشكلة داخلية                                                                                                                                                      | كبل إشارة الدخل فيه رخاوة أو فيه تلف                                                                                                                                                                                   | - في حالة الدخل (PC)، لا يوجد<br>إظهار على الشاشة، لا توجد إشارة<br>دخل، المؤشر الأحمر يومض                   |
| 1.قم بإزالة جميع العوائق من أمام مستقبل إشارة جهاز التحكم.<br>2. استبدال البطاريات بأخرى جديدة.                                                                                                                                                 | <ol> <li>انافذة المستقبل لجهاز التحكم محجوبة.</li> <li>جهد بطاريات جهاز التحكم منخفض.</li> </ol>                                                                                                                       | - مسافة الاستجابة لجهاز التحكم عن<br>بعد أصبحت قريبة وعند تجاوزها<br>لا يستجيب الجهاز لأوامر جهاز<br>التحكم . |
| <ol> <li>استخدام الضبط التلقائي للصورة.</li> <li>استخدام نمط الإظهار المفضل.</li> </ol>                                                                                                                                                         | <ol> <li>ضبط الصورة غير ملائم.</li> <li>نمط الإظهار غير ملائم.</li> </ol>                                                                                                                                              | - الصورة ضبابية في حالة الدخل PC                                                                              |
| <ol> <li>استخدام الضبط التلقائي للصورة.</li> <li>الدخول إلى القائمة والانتقال إلى إعدادات تحديد القياسات<br/>وضبط المستويات الأفقية والعامودية للصورة</li> <li>استخدام نمط الإعدادات المفضل.</li> </ol>                                         | <ol> <li>ضبط إعدادات الصورة غير ملائم.</li> <li>نمط الإظهار غير ملائم.</li> </ol>                                                                                                                                      | - صورة الدخل PC أكبر أو أصغر<br>من حدود الشاشة                                                                |
| حالة طبيعية تحدث عند إطفاء الشاشة                                                                                                                                                                                                               | ومضة كهربائية عند إطفاء الشاشة                                                                                                                                                                                         | - إشارة ضجيج عند الإطفاء                                                                                      |
| إطفاء زر التغذية الكهربائية الخلفي والانتظار لفترة دقيقة<br>أو دقيقتان قبل التشغيل مجدداً                                                                                                                                                       | عوامل خارجية كالبرق أو تفريغ الكهرباء<br>الساكنة ،وغيرها من العوامل التي قد<br>تتعارض مع عمل الجهاز                                                                                                                    | - عدم إمكانية تشغيل الجهاز                                                                                    |