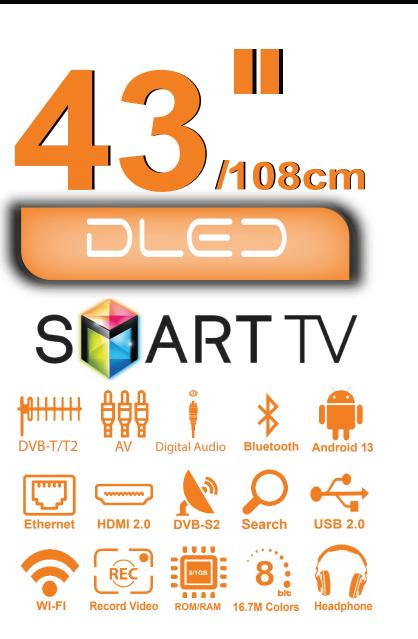

| حسعت وإصدر ج الاحصال | الأعطال | وإصلاح | کشف و |
|----------------------|---------|--------|-------|
|----------------------|---------|--------|-------|

| عمودي 178 : أفقي 178 معدل التحديث معدل التحديث 60 هرتز معدل التحديث 60 هرتز العمق اللوني العمق اللوني القنوات الأرضية التماثلية والرقمية + القنوات الرقمية الفضائية الفضائية الفنوات الأرضية التماثلية والرقمية + القنوات الرقمية الفضائية استطاعة الصوت استطاعة الصوت 100-240 VAC /50-60 Hz واط استطاعة الإستهلاك الأعظيم 100-240 VAC /50-60 Hz عقادة: العرض: 960، الارتفاع: 963، العمق:82 مم عقادة: العرض: 960، الارتفاع: 963، العمق:81 مم الأرتون: العرض: 960، الارتفاع: 643، العمق:161 مم الوزن الصافي: 7.1 كغ الوزن القائم: 9 كغ الوزن القائم: 9 كغ المدخل الصوت والصورة، مدخل البث الرقمي التماثلي والرقمي، مدخل البث الرقمي الفضائي، مدخل شبكة سلكي مدخل الصوت والصورة، مداخل وسائط متعددة، مدخل شبكة سلكي مدخل السكة لاسلكي، مخرج صوت للسماعات، مخرج صوت رقمي مدخل الدويد وآيقون باستخدام تطبيقات Cinema, Play store, Psiphon, Netflix, Screen Mirroring , AnyDesk, Eshare ,YouTube ,VLC إمكانية توصيل التدويد وآيقون باستخدام تطبيقات Eshare Screen mirroring الميزات البحث الصوتي المعوتي الماجيك ماوس المحاتية مع الشاشة مع الشاشة المواتي المحاتية المعاجيك ماوس المحات الصوتي المعتخدم، بطاقة الكفالة ال |                            |                                                                                                                                                            |
|-------------------------------------------------------------------------------------------------------------------------------------------------------------------------------------------------------------------------------------------------------------------------------------------------------------------------------------------------------------------------------------------------------------------------------------------------------------------------------------------------------------------------------------------------------------------------------------------------------------------------------------------------------------------------------------------------------------------------------------------------------------------------------------------------------------------------------------------------------------------------------------------------------------------------------------------------------------------------------------------------------------------------------------------------------------------------------------------------------------------------------------------------------------------------------------------------------------------------------------------------------------------------------------------------------------------------------------------------------------------------------------------------------------------------------------------------------------------------------------------------------------------------------------------------------------------------------------------------------------------------------------------------------------------------------------------------------------------------------------------------------------------------------------------------------------------------------------------------------------------------------------------------------------------------------------------------------------------------------------------------------------------------------------------------------------------------------------------------------------------------------|----------------------------|------------------------------------------------------------------------------------------------------------------------------------------------------------|
| وصدار الأندرويد: الدرويد: الدروي:  | موديل الشاشة               | 4380FSC13                                                                                                                                                  |
| عمودي 1920 x 1080 FHD  مع إطار  المندرويد: اندرويدد: اندرويد 13 قلرام الموقتة: الحقيابات، ذاكرة التغزين الداخلية: 8 غيغابات مواصفات نظام الاندرويد  عمودي 178 : أفقي 178 نفقي 178 واله معنوا الموقتة: 1 فقي 178 فقي 178 فقي المعنوا ا | حجم الشاشة                 | 43 انش                                                                                                                                                     |
| إصدار الأندرويد:اندرويد13، ذاكرة الرام المؤقّة: اغيغابايت، ذاكرة التغزين الداخلية: 8غيغابايت مواصفات نظام الأندرويد الدرويد:اندرويد 178 عمودي 178 : أفقي 178 المؤقّة عدد المؤقّة المؤقّة المؤقّة عدد المؤقّة المؤقّة المؤقّة عدد المؤقّة المؤقّة عدد المؤقّة المؤقّة المؤقّة عدد المؤقّة المؤ | دقة الشاشة                 | 1920 x 1080 FHD                                                                                                                                            |
| إصدار الأندرويد:اندرويد13 ذاكرة الرام الموقئة:1غيغابايت، ذاكرة التغزين الداخلية:8غيغابايت عمودي 178 : أفقي 178   178   178   178   178   189   189   189   189   189   189   189   189   189   189   189   189   189   189   189   189   189   189   189   189   189   189   189   189   189   189   189   189   189   189   189   189   189   189   189   189   189   189   189   189   189   189   189   189   189   189   189   189   189   189   189   189   189   189   189   189   189   189   189   189   189   189   189   189   189   189   189   189   189   189   189   189   189   189   189   189   189   189   189   189   189   189   189   189   189   189   189   189   189   189   189   189   189   189   189   189   189   189   189   189   189   189   189   189   189   189   189   189   189   189   189   189   189   189   189   189   189   189   189   189   189   189   189   189   189   189   189   189   189   189   189   189   189   189   189   189   189   189   189   189   189   189   189   189   189   189   189   189   189   189   189   189   189   189   189   189   189   189   189   189   189   189   189   189   189   189   189   189   189   189   189   189   189   189   189   189   189   189   189   189   189   189   189   189   189   189   189   189   189   189   189   189   189   189   189   189   189   189   189   189   189   189   189   189   189   189   189   189   189   189   189   189   189   189   189   189   189   189   189   189   189   189   189   189   189   189   189   189   189   189   189   189   189   189   189   189   189   189   189   189   189   189   189   189   189   189   189   189   189   189   189   189   189   189   189   189   189   189   189   189   189   189   189   189   189   189   189   189   189   189   189   189   189   189   189   189   189   189   189   189   189   189   189   189   189   189   189   189   189   189   189   189   189   189   189   189   189   189   189   189   189   189   189   189   189   189   189   189   189   189   189   189   189   189   189   189   189   189    | دقة الدخل                  | 1920 x 1080 FHD                                                                                                                                            |
| عمودي 178 : أفقي 178 معدل التحديث معدل التحديث 60 هرتز معدل التحديث 60 هرتز العمق اللوني العمق اللوني العمق اللوني لون العمق اللوني القنوات الأرضية التماثلية والرقمية + القنوات الرقمية الفضائية الفضائية الفنوات الأرضية التماثلية والرقمية + القنوات الرقمية الفضائية الستهلاك الأعظي 70 واط استطاعة الستهلاك الأعظي 100-240 VAC /50-60 Hz واط استطاعة الاستهلاك الأعظي 100-240 VAC /50-60 Hz بد في 100-240 VAC /50-60 Hz بدعم فاعدة : العرض: 969، الارتفاع: 693، العمق:81 مم الكرتون : العرض: 1040، الارتفاع: 643، العمق:161 مم الوزن الصافي: 7.1 كغ الوزن القائم: 9 كغ الوزن المناقي والرقمي، مدخل البث الرقمي الفضائي، مدخل البئة المناقي والمورة، مداخل وسائط متعددة، مدخل شبكة سلكي مدخل الصوت والصورة، مداخل وسائط متعددة، مدخل شبكة سلكي مدخل السكي، مخرج صوت للسماعات، مخرج صوت رقمي مدخل المناشئة من خلال الميزات الجهزة الموبايل اندرويد وآيقون باستخدام تطبيقات والموادي والموايي المناشئة من خلال الميزات المحانية توصيل المدوي المناشئة من خلال الموايل اندرويد وآيقون باستخدام تطبيقات Eshare Screen mirroring الماجيك ماوس البحث الصوتي المعتدة، منظائة الماجيك ماوس المحانية مع الشاشة المستخدم، بطاقة الكفالة الك | تصميم الشاشة               | مع إطار                                                                                                                                                    |
| التحديث العمق التحديث العمق اللوني الون القنوات الأرضية التماثلية والرقمية + القنوات الرقمية الفضائية القنوات الأرضية التماثلية والرقمية + القنوات الرقمية الفضائية القنوات الأرضية التماثلية والرقمية + القنوات الرقمية الفضائية السنطاعة الصوت 2 x 10  2 x 10  2 x 10  50 واط استطاعة الاستهلاك الاعظم بهذا 100-240 VAC /50-60 Hz  بلا قاعدة: العرض: 966 الارتفاع: 659، العمق: 28 مم مع قاعدة: العرض: 966 الارتفاع: 659، العمق: 281 مم مع قاعدة: العرض: 966 الارتفاع: 659، العمق: 161 مم الكرتون: العرض: 1040، الارتفاع: 653، العمق: 161 مم الوزن الصافي: 7.1 كغ الوزن القائم: 9 كغ الوزن القائم: 9 كغ المدخل البث الأرضي التماثلي والرقمي، مدخل البث الرقمي الفضائي، مدخل شبكة سلكي مخرج صوت والصورة، مدخل وسائط متعددة، مذخل شبكة سلكي مخرج صوت للسماعات، مخرج صوت رقمي المخارج التطبيقات المقرية المحالية وصل وتحكم بالشاشة من خلال الميزات الموبايل اندرويد وأيقون باستخدام تطبيقات وصل وتحكم بالشاشة من خلال الميزات المحات الصوتي Playstation من خلال جهاز الماجيك ماوس البحث الصوتي Voice assistant من خلال ماوس المحقات الماجيك ماوس المحقات الماحقات الما | مواصفات نظام الاندرويد     | إصدار الأندرويد: اندرويد13، ذاكرة الرام المؤقتة: 1غيغابايت، ذاكرة التخزين الداخلية: 8غيغابايت                                                              |
| العمق اللوني القنوات الأرضية التماثلية والرقمية + القنوات الرقمية الفضائية القنوات الأرضية التماثلية والرقمية + القنوات الرقمية الفضائية المستطاعة المسوت 70 ع راط استطاعة المستهلاك الأعظمي 70 واط استطاعة الاستهلاك الأعظمي 100-240 VAC /50-60 Hz المعقق:82 مم بلا قاعدة: العرض: 966، الارتفاع: 968، العمق:882 مم مع قاعدة: العرض: 966، الارتفاع: 603، العمق:161 مم مع قاعدة: العرض: 100-10، الارتفاع: 643، العمق:161 مم الوزن الصافي: 7.1 كغ الوزن القائم: 9 كغ الوزن المسافي: 7.1 كغ الوزن القائم: 9 كغ مدخل اللبث الأرضي التماثلي والرقمي، مدخل البث الرقمي الفضائي، مدخل الدقة الفائقة عدد 3 مدخل المسوت والصورة، مداخل وسائط متعددة، مدخل شبكة لاسلكي، مخرج صوت للسماعات، مخرج صوت رقمي مدخل التطبيقات Cinema, Play store, Psiphon, Netflix, Screen Mirroring , AnyDesk , Eshare , YouTube , VLC أجهزة الموبايل الدرويد وآيقون باستخدام تطبيقات Eshare Screen mirroring الميزات المكائية توصيل المادية توصيل المادية الموتي المدوني المستخدم، بطاقة الكفالة الكفالة الكفالة الكفالة الكفالة الموتي المحقات المحقات الموتي Voice assistant المحقات المقائلة الكفالة الكفالة الكفالة الكفالة الكفالة الكفالة الموتي المحقات الكفالة الكف | زاوية الرؤية               | عمودي 178° : أ <b>فقي</b> 178°                                                                                                                             |
| نظام آلي لتوليف القنوات الأرضية التماثلية والرقعية + القنوات الرقمية الفضائية المنطاعة الصوت 2 x 10  2 x 10  70 واط  100-240 VAC /50-60 Hz  100-240 VAC /50-60 Hz  بلا قاعدة: العرض: 660، الارتفاع: 653، العمق:82 مم مع قاعدة: العرض: 666، الارتفاع: 603، العمق:84 مم الكرتون: العرض: 660، الارتفاع: 643، العمق:161 مم الكرتون: العرض: 1040، الارتفاع: 643، العمق:161 مم الوزن الصافي: 7.1 كغ الوزن القانم: 9 كغ الوزن القانمة عدد المدخل السوت والصورة، مداخل وسائط متعددة، مدخل شبكة سلكي مدخل الصوت والصورة، مداخل وسائط متعددة، مدخل شبكة سلكي مدخل شبكة لاسلكي، مخرج صوت للسماعات، مخرج صوت رقمي التطبيقات (Cinema, Play store, Psiphon, Netflix, Screen Mirroring , AnyDesk , Eshare , You Tube , VLC أجهزة الموبايل اندرويد وآيقون باستخدام تطبيقات وصل وتحكم بالشاشة من خلال الميزات المكانية توصيل الموتي Playstation نظيل بدعة خاصية البلوتوث لتوصل الأجهزة الاسلكية مع الشاشة المحاتى من خلال حهاز الماجيك ماوس البحث الصوتي Voice assistant من حلال ماقة الكفالة المحات المستخدم، بطاقة الكفالة                                                                                                                                                                                                                                                                                                                                                                                                                                                                                                                                                                                                                                                                                                                                                                                                                                                                                                                                                                                                                                                                                                                   | معدل التحديث               | 60 هر تز                                                                                                                                                   |
| استطاعة الصوت السنطاعة الصوت 2 x 10    2 x 10    4 p 70    50 p و و ط                                                                                                                                                                                                                                                                                                                                                                                                                                                                                                                                                                                                                                                                                                                                                                                                                                                                                                                                                                                                                                                                                                                                                                                                                                                                                                                                                                                                                                                                                                                                                                                                                                                                                                                                                                                                                                                                                                                                                                                                                                                         | العمق اللوني               | 8 بت، 16.7مليون لون                                                                                                                                        |
| استطاعة الاستهلاك الأعظمي 100-240 VAC /50-60 Hz  100-240 VAC /50-60 Hz  100-240 VAC /50-60 Hz  Refer in the state in the  | القنوات                    | نظام آلي لتوليف القنوات الأرضية التماثلية والرقمية + القنوات الرقمية الفضائية                                                                              |
| جهد الدخل جهد الدخل العرض: 960 الارتفاع: 82: العرض: 966 العرض: 966 العرض: 966 العمق:82 مم مع قاعدة: العرض: 966 الارتفاع: 605 العمق:84 مم الكرتون: العرض: 966 الارتفاع: 605 العمق:84 مم الكرتون: العرض: 1040 الارتفاع: 643 العمق:161 مم الكرتون: العرض: 1040 الارتفاع: 643 العمق:161 مم الوزن الصافي: 7.1 كغ الوزن القائم: 9 كغ الوزن القائم: 9 كغ مدخل البث الأرضي التماثلي والرقمي، مدخل البث الرقمي الفضائي، مدخل الدقة الفائقة عدد وللمدخل المعرفة السماعات، مذرج صوت رقمي مدخل شبكة سلكي مدخل شبكة لاسلكي، مخرج صوت للسماعات، مخرج صوت رقمي التطبيقات Cinema, Play store, Psiphon, Netflix, Screen Mirroring , AnyDesk, Eshare ,YouTube ,VLC التطبيقات Eshare Screen mirroring الميزات الميزات المحانية توصيل الدويد وآيقون باستخدام تطبيقات Eshare Screen mirroring الميزات الميزات الموايل اندرويد وآيقون باستخدام تطبيقات الأجهزة الاسلكية مع الشاشة البلوتوث لتوصل الأجهزة الاسلكية مع الشاشة الميزات الموتي Voice assistant من خلال جهاز الماجيك ماوس جهاز التحكم، كتيب المستخدم، بطاقة الكفائلة                                                                                                                                                                                                                                                                                                                                                                                                                                                                                                                                                                                                                                                                                                                                                                                                                                                                                                                                                                                                                                                                                                                     | استطاعة الصوت              | 2 x 10 واط                                                                                                                                                 |
| بلا قاعدة: العرض: 966، الارتفاع: 82، العمق: 88 مم مع قاعدة: العرض: 966، الارتفاع: 605، العمق: 248 مم الكرتون: العرض: 966، الارتفاع: 603، العمق: 161 مم الكرتون: العرض: 1040، الارتفاع: 643، العمق: 161 مم الفرزن الصافي: 7.1 كغ الوزن القائم: 9 كغ الوزن القائم: 9 كغ مدخل البث الأرضي التماثلي والرقمي، مدخل البث الرقمي الفضائي، مدخل الدقة الفائقة عدد المدخل الصوت والصورة، مداخل وسائط متعددة، مدخل شبكة سلكي مدخل السوت والصورة، مداخل وسائط متعددة، مدخل شبكة سلكي مدخل المداخل والمخارج موت للسماعات، مخرج صوت رقمي المداخل والمخارج التطبيقات Cinema, Play store, Psiphon, Netflix, Screen Mirroring , AnyDesk, Eshare ,YouTube ,VLC أجهزة الموبايل اندرويد وآيقون باستخدام تطبيقات Eshare Screen mirroring الميزات الميزات الموبايل اندرويد وآيقون باستخدام تطبيقات البلوتوث لتوصل الأجهزة الاسلكية مع الشاشة الميزات الصوتي Voice assistant من خلال جهاز الماجيك ماوس البحث الصوتي Voice assistant من خلال جهاز الماجيك ماوس المستخدم، بطاقة الكفائة                                                                                                                                                                                                                                                                                                                                                                                                                                                                                                                                                                                                                                                                                                                                                                                                                                                                                                                                                                                                                                                                                                                                                               | استطاعة الاستهلاك الأعظمية | 70 واط                                                                                                                                                     |
| مع قاعدة: العرض: 966، الارتفاع: 605، العمق: 248 مم الكرتون: العرض: 1040، الارتفاع: 643، العمق: 161 مم الكرتون: العرض: 1040، الارتفاع: 643، العمق: 161 مم الوزن الصافي: 7.1 كغ الوزن القائم: و كغ مدخل البث الأرضي التماثلي والرقمي، مدخل البث الرقمي الفضائي، مدخل الدقة الفائقة عدد المدخل الصوت والصورة، مداخل وسانط متعددة، مدخل شبكة سلكي مدخل السبكة لاسلكي، مخرج صوت للسماعات، مخرج صوت رقمي مدخل شبكة لاسلكي، مخرج صوت للسماعات، مخرج صوت رقمي التطبيقات التطبيقات التطبيقات التطبيقات التطبيقات الموبايل اندرويد وآيقون باستخدام تطبيقات وصل وتحكم بالشاشة من خلال الميزات المكانية توصيل Playstation ، يدعم خاصية البلوتوث لتوصل الأجهزة الاسلكية مع الشاشة الموبايل الدويد وآيقون باستخدام تطبيقات الماجيك ماوس البحث الصوتي Voice assistant من خلال جهاز الماجيك ماوس الملحقات الملحقات الملحقات الملحقات الماحيك ماوس                                                                                                                                                                                                                                                                                                                                                                                                                                                                                                                                                                                                                                                                                                                                                                                                                                                                                                                                                                                                                                                                                                                                                                                                                                                                                             | جهد الدخل                  | 100-240 VAC /50-60 Hz                                                                                                                                      |
| مدخل الصوت والصورة، مداخل وسانط متعددة، مدخل شبكة سلكي مدخل الصوت والمخارج مدخل السبكة للسلكي، مخرج صوت للسماعات، مخرج صوت رقمي مدخل شبكة لاسلكي، مخرج صوت للسماعات، مخرج صوت رقمي Cinema, Play store, Psiphon, Netflix, Screen Mirroring , AnyDesk , Eshare ,YouTube ,VLC تضمن ريسيفر داخلي بدقة HD ،تسجيل القنوات الرقمية، إمكانية وصل وتحكم بالشاشة من خلال أجهزة الموبايل اندرويد وآيقون باستخدام تطبيقات Eshare Screen mirroring الميزات المكانية توصيل الدرويد والمقون باستخدام تطبيقات Playstation من خلال جهاز الماجيك ماوس البحث الصوتي Voice assistant من خلال جهاز الماجيك ماوس الملحقات الملحقات الملحقات الملحقات الماحقات الماحقا | الأبعاد & الوزن            | مع قاعدة: العرض: 966، الارتفاع: 605، العمق:248 مم الكرتون: العرض:1040، الارتفاع: 643، العمق:161 مم                                                         |
| تضمن ريسيفر داخلي بدقة HD ،تسجيل القتوات الرقمية، إمكانية وصل وتحكم بالشاشة من خلال الميزات Eshare Screen mirroring الميزات الموبايل اندرويد وآيقون باستخدام تطبيقات Playstation الميزات المكانية توصيل Playstation ، يدعم خاصية البلوتوث لتوصل الأجهزة الاسلكية مع الشاشة البحث الصوتي Voice assistant من خلال جهاز الماجيك ماوس جهاز التحكم، كتيب المستخدم، بطاقة الكفالة                                                                                                                                                                                                                                                                                                                                                                                                                                                                                                                                                                                                                                                                                                                                                                                                                                                                                                                                                                                                                                                                                                                                                                                                                                                                                                                                                                                                                                                                                                                                                                                                                                                                                                                                                   | المداخل والمخارج           | مدَّخل الصوَّت والصورة، مداخل وسائط متعددة، مدخل شبكة سلكي                                                                                                 |
| أجهزة الموبايل اندرويد وآيقون باستخدام تطبيقات Eshare Screen mirroring الميزات الميزات المكانية توصيل Playstation ، يدعم خاصية البلوتوث لتوصل الأجهزة الاسلكية مع الشاشة البحث الصوتي Voice assistant من خلال جهاز الماجيك ماوس جهاز التحكم، كتيب المستخدم، بطاقة الكفالة                                                                                                                                                                                                                                                                                                                                                                                                                                                                                                                                                                                                                                                                                                                                                                                                                                                                                                                                                                                                                                                                                                                                                                                                                                                                                                                                                                                                                                                                                                                                                                                                                                                                                                                                                                                                                                                     | التطبيقات                  | Cinema, Play store, Psiphon, Netflix, Screen Mirroring , AnyDesk , Eshare ,YouTube ,VLC                                                                    |
|                                                                                                                                                                                                                                                                                                                                                                                                                                                                                                                                                                                                                                                                                                                                                                                                                                                                                                                                                                                                                                                                                                                                                                                                                                                                                                                                                                                                                                                                                                                                                                                                                                                                                                                                                                                                                                                                                                                                                                                                                                                                                                                               | الميزات                    | أجهزة الموبايل اندرويد وآيقون باستخدام تطبيقات Eshare Screen mirroring<br>إمكانية توصيل Playstation ، يدعم خاصية البلوتوث لتوصل الأجهزة الاسلكية مع الشاشة |
| كفالة محانية لسنة كاملة                                                                                                                                                                                                                                                                                                                                                                                                                                                                                                                                                                                                                                                                                                                                                                                                                                                                                                                                                                                                                                                                                                                                                                                                                                                                                                                                                                                                                                                                                                                                                                                                                                                                                                                                                                                                                                                                                                                                                                                                                                                                                                       | الملحقات                   | جهاز التحكم، كتيب المستخدم، بطاقة الكفالة                                                                                                                  |
|                                                                                                                                                                                                                                                                                                                                                                                                                                                                                                                                                                                                                                                                                                                                                                                                                                                                                                                                                                                                                                                                                                                                                                                                                                                                                                                                                                                                                                                                                                                                                                                                                                                                                                                                                                                                                                                                                                                                                                                                                                                                                                                               | الكفائة                    | كفالة مجانية لسنة كاملة                                                                                                                                    |