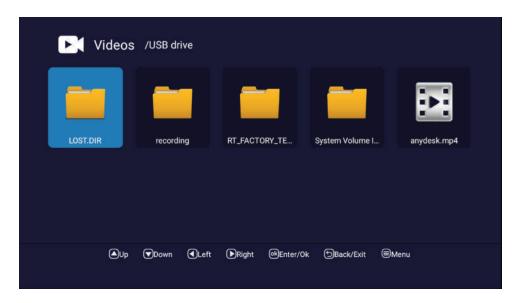

الفيديو

لاختيار الفيديو من القائمة الرئيسية اضغط على الزر حر◄ ثم اضغط على زر OK للدخول وللعودة إلى القائمة السابقة اضغط على الزر EXIT