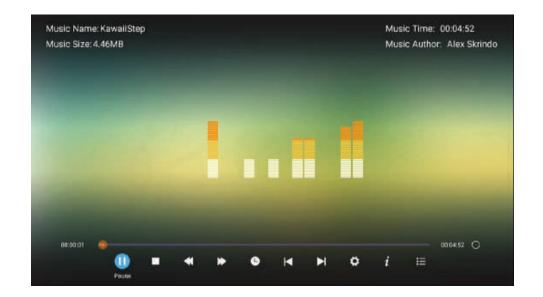

# Chrome

- هناك طريقتان للوصول إلى المتصفح.
- اضغط زر ط/⊳ لتحديد Chrome ثم اضغط OK على زر OK للدخول .
- يمكنك أيضا اختيار المتصفح للبحث عبر الانترنت كما في الشكل التالي .

يمكنك معرفة معلومات الصورة المشغلة الحالية من خلال الضغط على زر INFO في جهاز التحكم ثم اضغط زر || ◄ للتشغيل والإيقاف،يمكنك مشاهدة حالة التشغيل في يمين الشاشة.

الصور

لاختيار الصور اضغط على الزر ح/◄ثم اضغط على زر OK للدخول وللعودة الى القائمة السابقة وللعودة إلى القائمة السابقة اضغط على الزر EXIT

وللعودة إلى القائمة السابقة اضغط على الزر EXIT

يمكنك مشاهدة معلومات مقطع الصوت الذي يتم تشغيله على يسار الشاشة.

الفيديو

لاختيار الفيديو من القائمة الرئيسية اضغط على الزر حر◄ ثم اضغط على زر OK للدخول وللعودة إلى القائمة السابقة اضغط على الزر EXIT

يمكنك معرفة معلومات الفيديو المشغل في أي وقت من خلال الضغط على زر INFO في جهاز التحكم

O'M'N'