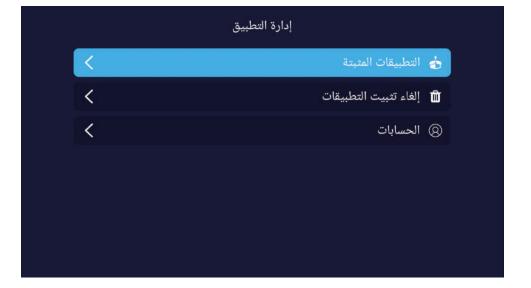

# إدارة التطبيق

اضغط على الزر ط/◄ لاختيار خيار التطبيقات التي يمكنك من خلالها معرفة عدد التطبيقات التي قمت بتحميلها كما يمكنك إلغاء تحميل التطبيق من خلال هذه الميزة كما في الشكل التالي

| الحلول المقترحة                                                                                                                                                                                                                                 | الأسباب المحتملة                                                                                                                                                                                                       | أعراض العطل                                                                                                   |
|-------------------------------------------------------------------------------------------------------------------------------------------------------------------------------------------------------------------------------------------------|------------------------------------------------------------------------------------------------------------------------------------------------------------------------------------------------------------------------|---------------------------------------------------------------------------------------------------------------|
| <ol> <li>تفقد حالة الوصلة وتأكد من أنها مضبوطة بشكل جيد وتأكد من حالة الكبل وجودته.</li> <li>راجع إعدادات القناة.</li> <li>راجع نوع الهوائي (UHF/VHF).</li> <li>تأكد من موضع وتوجيه الهوائي بشكل جيد.</li> <li>استخدام مقوي للإشارة.</li> </ol> | <ol> <li>وجود رخاوة في وصلة جكة اللاقط الهوائي أو وجود أضرار في الكبل.</li> <li>إعدادات القناة غير ملائمة.</li> <li>نوع اللاقط الهوائي غير ملائم.</li> <li>توجيه الهوائي غير مناسب.</li> <li>الإشارة ضعيفة.</li> </ol> | - وجود ضبابية في الصورة مع<br>وجود ضجيج                                                                       |
| الدخول إلى قائمة التلفزيون وإعادة ضبط نظام الصوت                                                                                                                                                                                                | إعدادات الصوت غير مناسبة                                                                                                                                                                                               | - الصورة جيدة ولكن يوجد ضجيج                                                                                  |
| تأكد من أن كبل التغذية موصول بشكل جيد إلى القابس الكهربائي وأن زر التشغيل الخلفي على وضع التشغيل                                                                                                                                                | وجود رخاوة في الوصلة الكهربائية أو زر<br>التشغيل الخلفي مطفأ                                                                                                                                                           | - لا توجد صورة ، لا يوجد صوت<br>المؤشر مطفأ                                                                   |
| لا تستخدم مجفف الشعر بمكان قريب من الجهاز وقم بإعادة<br>توجيه الهوائي للتقليل من التداخل                                                                                                                                                        | إشارة الصورة تتأثر ببعض أضواء النيون<br>أو مجفف الشعر                                                                                                                                                                  | - الصورة تحوي على نقاط عشوائية<br>أو خطوط متداخلة                                                             |
| <ol> <li>استخدام هوائي ذو موقع مرتفع أكثر وقدرة أعلى</li> <li>على التوليف .</li> <li>قم بإعادة توجيه اللاقط الهوائي بشكل مناسب .</li> </ol>                                                                                                     | <ol> <li>الإشارة التلفزيونية تنعكس بواسطة<br/>الجبال أو الأبنية العالية .</li> <li>توجيه اللاقط الهوائي غير ملائم.</li> </ol>                                                                                          | - يوجد خيالات في الصورة                                                                                       |
| <ol> <li>ادخل إلى قائمة إعدادات الصورة لزيادة قيمة الإشباع اللوني</li> <li>ادخل إلى قائمة التوليف لتغيير نظام الألوان.</li> </ol>                                                                                                               | <ol> <li>الإشباع اللوني منخفض جداً.</li> <li>إعدادات الألوان غير ملائمة.</li> </ol>                                                                                                                                    | - لا يوجد ألوان في الصورة                                                                                     |
| <ol> <li>اضبط مستوى الصوت الملائم.</li> <li>اضبغط على زر كتم الصوت الموجود على جهاز التحكم<br/>لتفعيل الصوت من جديد.</li> <li>الدخول إلى قائمة التوليف واختيار نظام الصوت الملائم.</li> </ol>                                                   | <ol> <li>مستوى الصوت منخفض جداً.</li> <li>الصوت ملغي.</li> <li>نظام الصوت الفعال غير ملائم.</li> </ol>                                                                                                                 | - الجهاز لا يصدر أي صوت                                                                                       |
| تحقق من أن كبل الإشارة موصول بشكل جيد من الطرفين<br>أو قم بتبديله إذا كان فيه مشكلة داخلية                                                                                                                                                      | كبل إشارة الدخل فيه رخاوة أو فيه تلف                                                                                                                                                                                   | - في حالة الدخل (PC)، لا يوجد<br>إظهار على الشاشة، لا توجد إشارة<br>دخل، المؤشر الأحمر يومض                   |
| 1.قم بإزالة جميع العوائق من أمام مستقبل إشارة جهاز التحكم.<br>2. استبدال البطاريات بأخرى جديدة.                                                                                                                                                 | <ol> <li>انافذة المستقبل لجهاز التحكم محجوبة.</li> <li>جهد بطاريات جهاز التحكم منخفض.</li> </ol>                                                                                                                       | - مسافة الاستجابة لجهاز التحكم عن<br>بعد أصبحت قريبة وعند تجاوزها<br>لا يستجيب الجهاز لأوامر جهاز<br>التحكم . |
| <ol> <li>استخدام الضبط التلقائي للصورة.</li> <li>استخدام نمط الإظهار المفضل.</li> </ol>                                                                                                                                                         | <ol> <li>ضبط الصورة غير ملائم.</li> <li>نمط الإظهار غير ملائم.</li> </ol>                                                                                                                                              | - الصورة ضبابية في حالة الدخل PC                                                                              |
| <ol> <li>استخدام الضبط التلقائي للصورة.</li> <li>الدخول إلى القائمة والانتقال إلى إعدادات تحديد القياسات<br/>وضبط المستويات الأفقية والعامودية للصورة</li> <li>استخدام نمط الإعدادات المفضل.</li> </ol>                                         | <ol> <li>ضبط إعدادات الصورة غير ملائم.</li> <li>نمط الإظهار غير ملائم.</li> </ol>                                                                                                                                      | - صورة الدخل PC أكبر أو أصغر<br>من حدود الشاشة                                                                |
| حالة طبيعية تحدث عند إطفاء الشاشة                                                                                                                                                                                                               | ومضة كهربائية عند إطفاء الشاشة                                                                                                                                                                                         | - إشارة ضجيج عند الإطفاء                                                                                      |
| إطفاء زر التغذية الكهربائية الخلفي والانتظار لفترة دقيقة<br>أو دقيقتان قبل التشغيل مجدداً                                                                                                                                                       | عوامل خارجية كالبرق أو تفريغ الكهرباء<br>الساكنة ،وغيرها من العوامل التي قد<br>تتعارض مع عمل الجهاز                                                                                                                    | - عدم إمكانية تشغيل الجهاز                                                                                    |