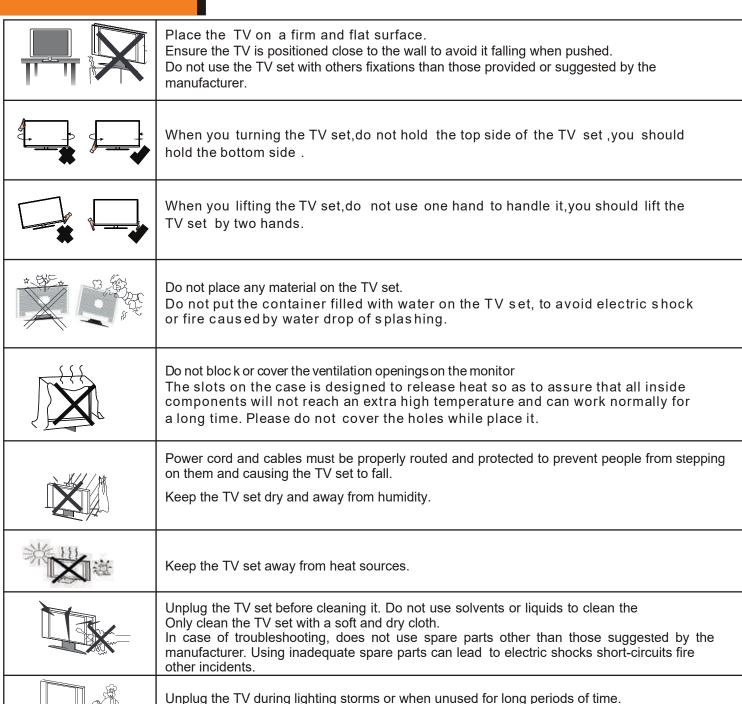

تعليمات الأمان

| قد يؤدي إلى إصابة الشخص أو إلى<br>أحد مكونات الجهاز | منبیت<br>Attention | قد تؤدي إلى إصابة |
|-----------------------------------------------------|--------------------|-------------------|
|                                                     |                    |                   |
|                                                     |                    |                   |

تشير إلى منع القيام بمثل هذا التصرف

تشير إلى منع القيام بمثل هذه العملية

# في حال حدوث

انخفاض أو ارتفاع في الجهد الكهربائي،أو تذبذب

تحذیر Marning <u>۱</u>

- صدور صوت أو رائحة من داخل الجهاز.
  - عطب في كبل التغذية الكهربائية.
- عطب في الجهاز نتيجة سقوطه على الأرض أو اصطدامه بشيء ما.
- دخول سائل أو قطعة صلبة إلى داخل الجهاز.

وإنما قم باغلاق الصمام الذي يسبب ابعاث هذا الغاز، وقم بفتح الشبابيك والأبواب.

في حال حدوث تسرب لغاز المطبخ أو إحدى الغازات قابلة للاشتعال ، لا تقم باطفاء أو فصل جهاز التلفزيون أو أية أجهزة أخرى عن الكهرباء.

قم باطفاء الجهاز مباشرة وإزالة كبل التغذية من المقبس قم بالاتصال بوكالة الصيانة المعتمدة في منطقتك.

وجوده في المطبخ أو الحمام أو غيرها من الأماكن غير الملائمة لا تقم بوصل الجهاز إلى قابس كهربائي معطوب،أو غير ملائم ،وتأكد أن الكبل الكهربائي للجهاز موصول بالقابس جيداً تأكد من خلو مأخذ الجهاز وقابس الحائط من الأوساخ أو القطع المعدنية الصغيرة. حافظ على محول التغذية الكهربائية وتجنب أعطابه أو قطعه: لا تضع أشياء ثقيلة فوق الكبل. تأكد من عدم مرور الكبل بجانب منابع حرارية. لا تقم بفصل الجهاز عن التغذية الكهربائية من خلال سحب الكبل. لا تقم بوصل العديد من التجهيزات الكهربائية إلى قابس كهربائي واحدوذلك تجنباً لحدوث حريق ناجم عن استجرار تيار كهربائي أكثر من الحد لا تضع مصدر للنيران (شمعة مثلاً) بالقرب من الجهاز وذلك تجنباً لحدوث ماس كهربائي أو حريق. لا تضع أي قطعة صلبة أو حادة أو معدنية،أو حتى أي نوع من أنواع السوائل داخل منافذ الإشارة أو حتى داخل فتحات التهوية وذلك لتجنب حدوث قصر كهربائي وبالتالي احتمالية حدوث ماس كهربائي. تسبب الصور الثابتة تلفاً بالجهاز لذا تأكد من عدم عرض صورة لأكثر من ساعتين، لأنها سوف تترك آثار وهو ما يسمى "حروق الشاشة ". لتفادي بقية الصور يرجى تقليل التباين والسطوع عند عرض الصور الثابتة. عند مشاهدة التلفزيون باستخدام نسبة العرض 4:3 لفترة طويلة ،سيترك ذلك آثار على حافة الشاشة اليسري واليمني وفي الأجزاء الوسطي لاختلاف ضوء الإرسال

على الشاشة. وقد تحدث أيضاً مثل هذه الآثار عند تشغيل مشغل دي في دي DVD أو توصيل أجهزة عرض الألعاب الأجهزة التي تتعرض للتلف من جراء هذه

عرض الألعاب الإلكترونية وصور أجهزة الكمبيوتر الثابتة لفترات طويلة قد يسبب بقايا صور على الشاشة.ولتفادي ذلك يرجى إنقاص قيمة التباين والسطوع

لا تقم بوصل الجهاز إلى جهد كهربائي خارج المجال المسموح (240-100فولط متناوب-التردد 60/50 هرتز)

لضمان سلامة الجهاز قم بوصل الجهاز إلى مقبس ثلاثي التماسات (اثنان لجهد التغذية الكهربائية وواحد للأرضي)

الرطوبة أو الحرارة المرتفعة جداً أو الحرارة المنخفضة جداً أو انتشار الغبار أو تعرض الجهاز لأشعة الشمس بشكل مباشر

- يفضل وضع الجهاز بالقرب من القابس الكهربائي، وذلك لتسهيل عملية فصل ووصل التغذية الكهربائية.
  - لضمان سلامة الجهاز، برجى اختيار قاعدة تثبيت حائطي ملائمة لقياس الشاشة.
    - لضمان سلامة الجهاز، يرجى تثبيته على أرضية مستقرة أو جدار ثابت.
- الأفضل أن تتم عملية تثبيت الجهاز على الحائط بواسطة شخص مختص وذلك لضمان جودة التثبيت.

| التثبيت على الحائط | التثبيت على القاعدة |
|--------------------|---------------------|
| 10cm   10cm   10cm | 10cm 10cm 7cm       |
| حجب جريان التهوية  | المانط              |

لا تلمس مأخذ الكهرباء ويداك مبتلة،وذلك تجنباً لتعرضك للصدمة الكهربائية.

🗚 لا تقم بتشغيل الجهاز في حالة الإعصار أو البرق،وقم بفصل كبل التغذية الكهربائية عن القابس وفصل كبل الهوائي .

لا تقم بفتح غطاء الجهاز ،وذلك تجنباً لتعرضك للصدمة كهربائية،وبدلاً من ذلك قم بالاتصال بوكالة الصيانة المعتمدة الأقرب إليك.

# تدابير وقائية

|   | ضع التلفزيون في مكان ثابت ومسطح . تأكد من وضع الجهاز بالقرب من الحائط لتفادي احتمال سقوطه. لا تستخدم مع الجهاز مثبتات أو ملحقات غير تلك المزودة أو المقترحة من قبل المصنع.                                                                                           |
|---|----------------------------------------------------------------------------------------------------------------------------------------------------------------------------------------------------------------------------------------------------------------------|
| * | عند تدوير الجهاز يجب عدم مسك الجزء الأعلى والمسك فقط من الجزء الأسفل.                                                                                                                                                                                                |
|   | عند رفع الجهاز لا تستخدم يد واحدة بل استخدم يديك كليهما.                                                                                                                                                                                                             |
|   | لا تقف على الجهاز أو تتكىء عليه ،يجب الانتباه للأطفال بشكل خاص.<br>لا تضع آنية مملوءة بالسوائل بالقرب من الجهاز وذلك تجنباً لحدوث ماس كهربائي أو حريق ناتج عن<br>تسرب الماء إلى داخل الجهاز .                                                                        |
|   | لا تغطي ثقوب وشقوق التهوية الموجودة في الكبين الخلفي للجهاز، تم تصميم هذه الفتحات لتصريف الحرارة الداخلية للجهاز ومنع وصول العناصر الالكترونية إلى درجات حرارة مرتفعة.                                                                                               |
|   | مصادر الحرارة والرطوبة: ضع الجهاز بعيداً عن مصادر الحرارة والرطوبة.                                                                                                                                                                                                  |
|   | ضع الجهاز بعيداً عن مصادر الحرارة .                                                                                                                                                                                                                                  |
|   | التنظيف والصيانة: افصل الجهاز عن الكهرباء قبل تنظيفه، لا تستخدم محاليل أو سوائل لتنظيف الجهاز نظف الجهاز نظف الجهاز نظف الجهاز عطف الجهاز غير تلك التنظيف المصنع وإن استخدام قطع غيار غير مناسبة قد يؤدي إلى حدوث صدمة كهربائية وحريق في الدارات القصيرة وحوادث أخرى |
|   | ينصح بفصل الجهاز عن التيار الكهربائي خلال العواصف الرعدية وعدم استخدامه لفترة طويلة.                                                                                                                                                                                 |
|   | أسلاك التوصيل: يجب توجيه وحماية أسلاك الطاقة لتجنب السير فوقها والتسبب بوقوع الجهاز يجب تشغيل الجهاز باستخدام مصدر الطاقة المتناوب 240-100 فولت ~ 50/60 هرتز                                                                                                         |