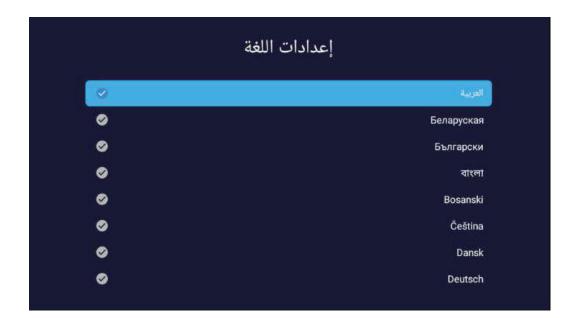

لسلكية Ethernet واللاسلكية Wi-Fi وتقنية البلوتوث من خلال اختيار إعدادات الشبكة من قائمة إعدادات كما في الشكل التالي





ملاحظة: في حال الاتصال عن طريق شبكة سلكية Ethernet مسبقاً والرغبة في الاتصال بشبكة لاسلكية Wi-Fi لا يتم الاتصال بالشبكة اللاسلكية Wi-Fi إلا بعد تفعيل خيار سلكي معطل.



يمكنك استخدام خاصية البلوتوث لتوصيل الشاشة مع سماعات رأس بلوتوث / ماوس بلوتوث / كيبورد بلوتوث / سبيكرات بلوتوث حيث يتم اقتران الشاشة مع جهاز البلوتوث كما هو موضح في الصور التالية:

الخطوة الأولى: تفعيل خيار البلوتوث ثم الضغط على إضافة ملحق.



الخطوة الثانية: يجب تشغيل الملحق المراد توصيله مع الشاشة عن طريق البلوتوث وسيظهر من خلال القائمة التالية:



الخطوة الثالثة: بعد اختيار اقتران يتم ربط الجهاز المراد توصيله مع الشاشة عن طريق البلوتوث.







لاختيار اللغة التي تريدها اضغط على الزر ▼/ م كما في الشكل



# إعدادات الوقت



إعدادات عامة







لاختيار خيار إعادة التعيين الذي يمكنك من إعادة ضبط الجهاز اضغط على الزر▼/ مكما في الشكل



لاختيار خيار حول الجهاز الذي يمكنك من معرفة معلومات عن الجهاز اضغط على الزر ▼ / ▲ كما في الشكل



الوضع الافتراضي لإعدادات الوقت والتاريخ هو إعدادات الشبكة أي بمجرد ربط الشاشة بشبكة سلكية أو لاسلكية سيتم الضبط التلقائي للتاريخ والوقت



# إدارة التطبيق

اضغط على الزر ط/◄ لاختيار خيار التطبيقات التي يمكنك من خلالها معرفة عدد التطبيقات التي قمت بتحميلها كما يمكنك إلغاء تحميل التطبيق من خلال هذه الميزة كما في الشكل التالي







| الحلول المقترحة