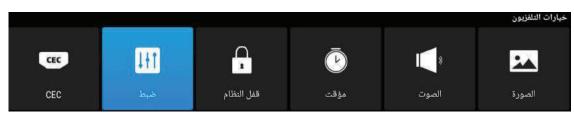

# قوائم الجهاز

- لإظهار القائمة الرئيسية على شاشة الجهاز ضغط على الزر MENU من جهاز التحكم
- قم بالتبديل بين القوائم الفرعية ( الصورة-الصوت-الوقت-القفل-الاعدادات) بواسطة الزر ▼/▲
- قم بالدخول إلى إحدى القوائم الفرعية بواسطة الزرEnterأو ◄ ، وللعودة إلى القائمة السابقة اضغط الزر ◄
  - قم بالتنقل بين خيارات القائمة الفرعية بواسطة الزر ▼/▲
    - قم بضبط قيمة الخيار المطلوب بواسطة الزر ◄/▶
- يمكنك الضغط على زر MENU للاحتفاظ بالإعدادات التي قمت بتغييرها والعودة إلى القائمة السابقة ،ثم اضغطEXIT للخروج من القائمة بأكملها .

# قائمة الإعدادات

- لإظهار القائمة الرئيسية على شاشة الجهاز اضغط على الزر MENU من جهاز التحكم.
- 2. لاختيار قائمة الإعدادات من القائمة الرئيسية اضغط على الزر ▼ / ▲ ثم اضغط زر OK للدخول إليها
  - 3. لاختيار الصنف الذي تريد تعديله في قائمة الصورة اضغط زر ▼ / ♦ ثم اضغط زر ОK للدخول
    - 4. اضغط زر ◄/◄ لتعديل القيمة ثم اضغط زر OK للدخول إلى القائمة الفرعية
- 5. بعد الانتهاء من التعديل اضغط زر MENU لحفظ الإعدادات والعودة إلى القائمة السابقة ثم اضغط زر EXIT للخروج من القائمة بأكملها