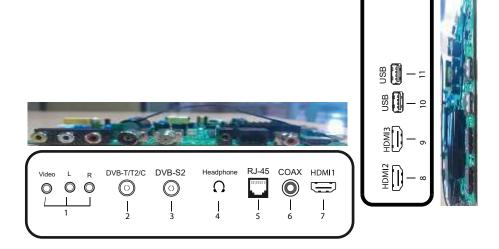

# المداخل والمخارج

بعد التوصيل اضغط على زر ( Source ) لاظهار قائمة مدخل الإشارة "على شاشة الجهاز قم بالتبديل بين مداخل الإشارة المختلفة بالضغط على الزر "▼/∆" ، ثم اضغط على الزر (OK) لاختيار المدخل المطلوب.

# Marning

10. مدخل USB

1. مدخل USB

O'M' N'I

قبل توصيل كبل الهوائي إلى المدخل (TV)، يرجى قطع التغذية الكهربائية عن جهاز التلفزيون من خلال إطفاء مفتاح التشغيل لا تضع الهوائي بالقرب من كبلات أو منابع توتر عالى وذلك لحماية الجهاز من الصدمات الكهربائية. من الأفضل عزل الهوائي والكبلات الخاصبة به عن التأريض العام وذلك تجنباً لحدوث الصدمات الكهربائية.

# Input and output

After connected, press "SOURCE" key, then menu of signal source will be displayed on the screen.

Press the " ▲/▼ " key to select the input signal, and press "OK "key to confirm.

The connecting mode is shown in the figure.