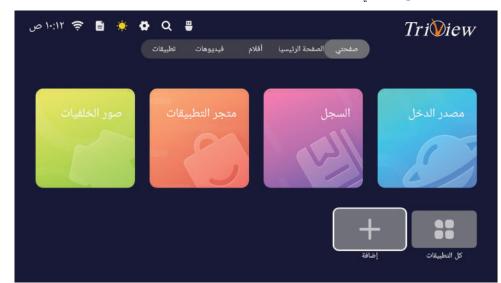

# الواجهة الرئيسية

يمكنك الوصول إلى الصفحة الرئيسية من خلال زر الصفحة الرئيسية Home بجهاز التحكم عن بعد. لتحديد صفحتي،الصفحة الرئيسية،أفلام،فيديوهات،تطبيقات اضغط زر حر◄ ثم اضغط على زر OK للدخول

# صفحتي

● تحتوي هذه الصفحة على عدة صفحات أولها هي صفحة مصدر الدخل، عند الضغط عليها تفتح قائمة المداخل ويمكن الوصول إليها من زر Source في جهاز التحكم

إعدادات التلفزيون الرقمي DTV

لاختيار إعدادات التلفزيون الرقمي اضغط على الزر ▼ / ٨ ثم اضغط زر ٥Κ لتشغيل القناة المختارة وستظهر القائمة التالية