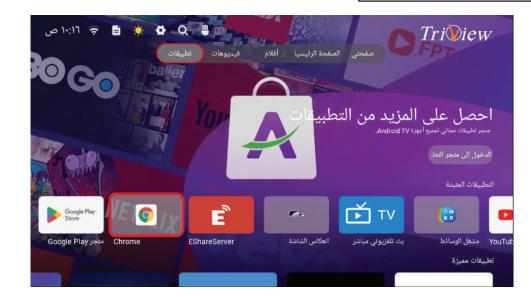

● بالضغط على زر OK، سيتم فتح متجر التطبيقات ، يمكن البحث عن التطبيق المراد تنزيله ثم اختياره كما في الشكل التالي

# صفحة الإضافة

• يمكنك من خلال صفحة الإضافة إضافة التطبيقات إلى صفحتي

TV

• هناك طريقتان للوصول إلى دخل التلفزيون.

لاختيار TV من قائمة كل التطبيقات اضغط زر ط/◄
لتحديد بث تلفزيوني مباشر ثم اضغط على زر OK للدخول

اضغط زر حر/◄ لتحديد كل التطبيقات ثم اضغط على زر OK للدخول

ستظهر قائمة تحوي كافة التطبيقات المثبتة على الجهاز

20 حيمكنك أيضًا الوصول إليه من صفحة التطبيقات

تشغيل الوسائط

اضغط زر طر/◄ لتحديد مشغل الوسائط ثم اضغط على زر OK للدخول