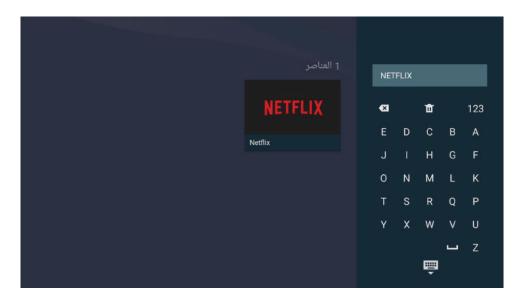

● بالضغط على زر OK، سيتم فتح متجر التطبيقات ، يمكن البحث عن التطبيق المراد تنزيله ثم اختياره كما في الشكل التالي