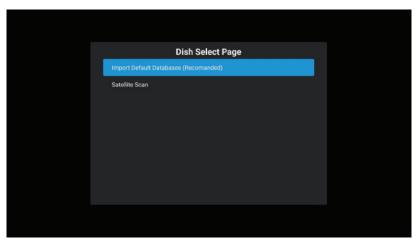

# CEC

- 1) إعداد خاصية CEC لمدخل HDMI
  - أيقاف تشغيل الجهاز تلقائياً
    - ③ تشغيل الجهاز تلقائياً
    - (4) قائمة جهاز CEC
  - 6 أولوية الصوت

(5) مضخم صوت يدعم خاصية ARC

6) اوبویه انصوت

*91\v\ji* 

17

استرداد قاعدة البياتات الافتراضية: تحتوي على قمر نايلسات مولف بالكامل ب 1045 قناة ومن بينها المئة قناة الأولى مرتبة حسب القنوات الأكثر مشاهدة وفي حال إعادة ضبط المصنع سوف تحذف القنوات ويمكن استردادها من خلال هذا الخيار.

مسح الأقمار الصناعية: يستطيع من خلال هذه القائمة التوليف حيث ستظهر قائمة بكافة الأقمار الصناعية و تتضمن تردداتها ، يمكن اختيار القمر الصناعي ومن ثم الانتقال إلى قائمة الباقات المتاحة ، ومن خلال الضغط على الزر ▼ ومن ثم الضغط على زر MENU واختيار بحث ستظهر القائمة التالية ويمكن اختيار وضع البحث (افتراضي ، كامل ، شبكة ) واختيار نوع القناة (جميع القنوات ، قنوات مجانية) واختيار نوع الخدمة (الكل ، راديو ، DTV) ومن ثم الضغط على أدخل ويبدأ التوليف كما هو موضح بالصورة