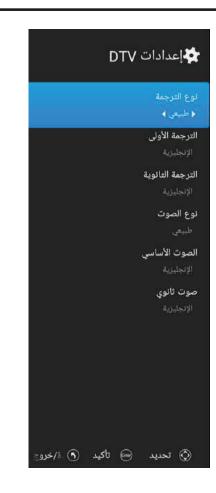

# صفحتي

● تحتوي هذه الصفحة على عدة صفحات أولها هي صفحة مصدر الدخل، عند الضغط عليها تفتح قائمة المداخل ويمكن الوصول إليها من زر Source في جهاز التحكم

إعدادات التلفزيون الرقمي DTV

لاختيار إعدادات التلفزيون الرقمي اضغط على الزر ▼ / ٨ ثم اضغط زر ٥Κ لتشغيل القناة المختارة وستظهر القائمة التالية