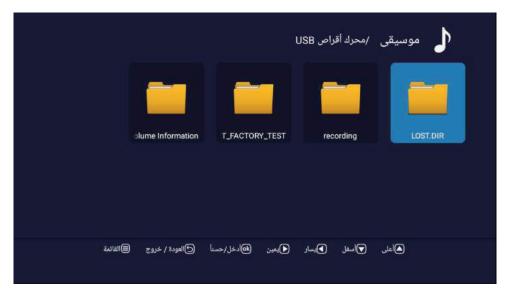

اضغط زر √/ أو ح/ ◄ لتدوير الصورة

ملاحظة: القوائم الأخرى والوصف هو نفسه الموجود في قائمة الأفلام

ملاحظة: قبل تشغيل قائمة الوسائط قم بتوصيل جهاز USB ، يمكنك أيضاً الدخول إلى الوسائط بالضغط على زر File أو USB في جهاز التحكم عن بعد.