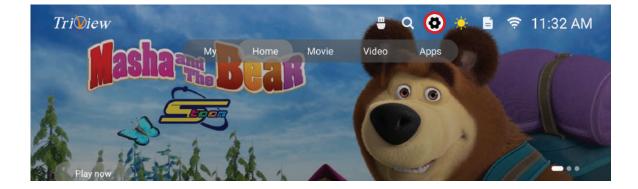

# الواجهة الرئيسية

يمكنك الوصول إلى الصفحة الرئيسية من خلال زر الصفحة الرئيسية Home بجهاز التحكم عن بعد. لتحديد صفحتي،الصفحة الرئيسية،أفلام،فيديوهات،تطبيقات اضغط زر حر◄ ثم اضغط على زر OK للدخول