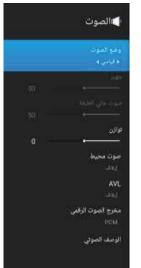

# قائمة الصوت

- 1. لإظهار القائمة الرئيسية على شاشة الجهاز اضغط على الزر MENU من جهاز التحكم.
- 2. لاختيار قائمة الصوت من القائمة الرئيسية اضغط على الزر ▼ / ▲ ثم اضغط زر OK أو زر ح للدخول إليها
  - 3. لاختيار الصنف الذي تريد تعديله في قائمة الصوت اضغط زر ▼/ مثم اضغط زر OK للدخول
    - 4. اضغط زر ح/ ◄ لتعديل القيمة ثم اضغط زر OK للدخول إلى القائمة الفرعية
  - 5. بعد الانتهاء من التعديل اضغط زر MENU لحفظ الإعدادات والعودة إلى القائمة السابقة ثم اضغط زر
     EXIT للخروج من القائمة بأكملها

# نمط الصوت

لإظهار نمط الصوت اضغط الزر ▼ / ▲ ثم اضغط زر OK للدخول واضغط زر ح / ▶ لاختيار نمط الصوت (مستخدم ، قياسي ، موسيقا ، سينما) بإمكانك تغيير قيم ضبط باص ، تربل ، التوازن فقط عندما يكون نمط الصوت في وضع المستخدم

# التوازن Balance

لاختيار خيار التوازن اضغط زر ▼/ له ثم اضغط زر OK للدخول واضغط زر ح/ ◄ لتغيير القيمة وللعودة إلى القائمة السابقة مباشرة اضغط زر

### Surround

لاختيار خيار Surround اضغط زر ▼ / م ثم اضغط زر OK للدخول واضغط زر ح / ◄ لتغيير القيمة وللعودة إلى القائمة السابقة مباشرة اضغط زر MENU

### AVL

لاختيار خيار AVL اضغط زر ▼/▲ ثم اضغط زر OK للدخول واضغط زر ح/▶ لتغيير القيمة وللعودة إلى القائمة السابقة مباشرة اضغط زر MENU بإمكانك تغيير هذه القيم فقط عندما يكون نمط الصورة في وضع المستخدم

# الصوت الرقمي Digital audio output