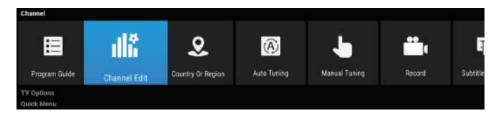

# قائمة القناة

- 1. لإظهار القائمة الرئيسية على شاشة الجهاز اضغط على الزر MENU من جهاز التحكم.
- 2. لاختيار إعداد القناة من القائمة الرئيسية اضغط على الزر ▼ / ▲ ثم اضغط زر OK للدخول إليها
- 3. لاختيار الصنف الذي تريد تعديله في قائمة إعداد القناة اضغط زر▼/ ▲ ثم اضغط زر ♦ ♦ أو زر ♦ للدخول
  - 4. اضغط زر ◄/◄ لتعديل القيمة ثم اضغط زر ▼/▲ للاختيار
- 5. بعد الانتهاء من التعديل اضغط زر MENU لحفظ الإعدادات والعودة إلى القائمة السابقة ثم اضغط زر EXIT للخروج من القائمة بأكملها

# تحرير القنوات

لاختيار تحرير القناة اضغط على الزر  $\sqrt{\frac{1}{2}}$ ثم اضغط زر OK لتشغيل القناة المختارة وستظهر القائمة التالية يمكن حذف ، تبديل ، تخطي القناة ، إضافة قناة إلى المفضلة من خلال الألوان الموضحة في القائمة