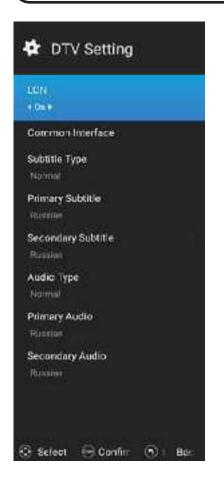

# صفحتي

● تحتوي هذه الصفحة على عدة صفحات أولها هي صفحة مصدر الدخل، عند الضغط عليها تفتح قائمة المداخل ويمكن الوصول إليها من زر Source في جهاز التحكم

إعدادات التلفزيون الرقمي DTV

لاختيار إعدادات التلفزيون الرقمي اضغط على الزر ▼ / ٨ ثم اضغط زر ٥Κ لتشغيل القناة المختارة وستظهر القائمة التالية

# لغات الترجمة

لاختيار قائمة لغات الترجمة اضغط على الزر ▼ / ٨ ثم اضغط زر ٥Κ لتشغيل القناة المختارة وستظهر القائمة التالية

الختيار قائمة Multi Audio اضغط على الزر  $\nabla$   $\wedge$  ثم اضغط زر OK لتشغيل القناة المختارة وستظهر القائمة التالية