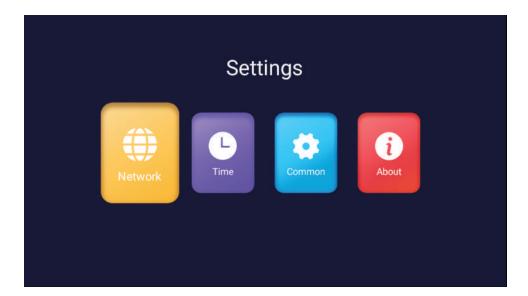

# إعدادات الشبكة

يمكن الوصول إلى إعدادات الشبكة السلكية Ethernet واللاسلكية Wi-Fi وتقنية البلوتوث من خلال اختيار إعدادات الشبكة من قائمة إعدادات كما في الشكل التالي

ملاحظة: في حال الاتصال عن طريق شبكة سلكية Ethernet مسبقاً والرغبة في الاتصال بشبكة لاسلكية Wi-Fi لا يتم الاتصال بالشبكة اللاسلكية Wi-Fi إلا بعد تفعيل خيار سلكي معطل.