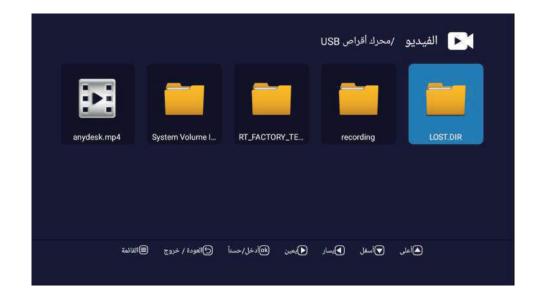

اضغط زر √/ أو ح/ ◄ لتدوير الصورة

ملاحظة: القوائم الأخرى والوصف هو نفسه الموجود في قائمة الأفلام

ملاحظة: قبل تشغيل قائمة الوسائط قم بتوصيل جهاز USB ، يمكنك أيضاً الدخول إلى الوسائط بالضغط على زر File أو USB في جهاز التحكم عن بعد.