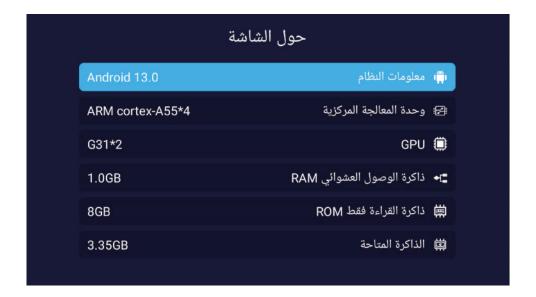

# إعدادات الوقت

إعدادات عامة

لاختيار خيار إعادة التعيين الذي يمكنك من إعادة ضبط الجهاز اضغط على الزر▼/ مكما في الشكل

لاختيار خيار حول الجهاز الذي يمكنك من معرفة معلومات عن الجهاز اضغط على الزر ▼ / ▲ كما في الشكل