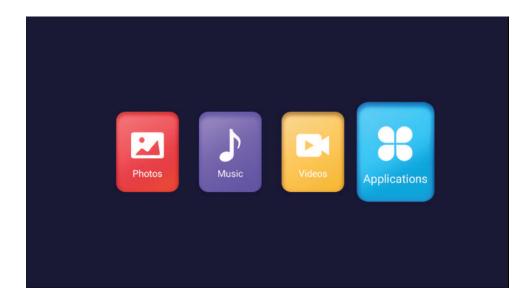

# الصفحة الرئيسية

# الواجهة الرئيسية

يمكنك الوصول إلى الصفحة الرئيسية من خلال زر الصفحة الرئيسية Home بجهاز التحكم عن بعد. لتحديد صفحتي،الصفحة الرئيسية،أفلام،فيديوهات،تطبيقات اضغط زر حر◄ ثم اضغط على زر OK للدخول

# صفحتي

● تحتوي هذه الصفحة على عدة صفحات أولها هي صفحة مصدر الدخل، عند الضغط عليها تفتح قائمة المداخل ويمكن الوصول إليها من زر Source في جهاز التحكم

إعدادات التلفزيون الرقمي DTV

لاختيار إعدادات التلفزيون الرقمي اضغط على الزر ▼ / ٨ ثم اضغط زر ٥Κ لتشغيل القناة المختارة وستظهر القائمة التالية