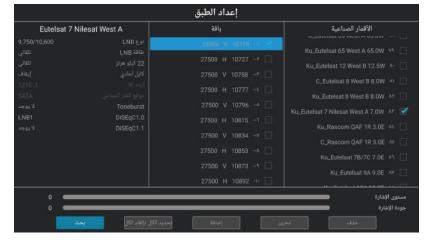

مسح الأقمار الصناعية: يستطيع من خلال هذه القائمة التوليف حيث ستظهر قائمة بكافة الأقمار الصناعية و تتضمن تردداتها ، يمكن اختيار القمر الصناعي ومن ثم الانتقال إلى قائمة الباقات المتاحة ، ومن خلال الضغط على الزر ▼ ومن ثم الضغط على زر MENU واختيار بحث ستظهر القائمة التالية ويمكن اختيار وضع البحث (افتراضي ، كامل ، شبكة ) واختيار نوع القناة (جميع القنوات ، قنوات مجانية) واختيار نوع الخدمة (الكل ، راديو ، DTV) ومن ثم الضغط على أدخل ويبدأ التوليف كما هو موضح بالصورة

البلد أو المنطقة

لاختيار البلد أو المنطقة اضغط على الزر ▼ / ٨ ثم اضغط زر ٥K لتشغيل القناة المختارة وستظهر القائمة التالية

الصبط التلقائي للقنوات الفضائية الرقمية مدخل (DVB-S)

لاختيار البحث التلقائي اضغط على الزر ▼ / ٨ ثم اضغط زر ٥Κ لتشغيل القناة المختارة وستظهر القائمة التالية