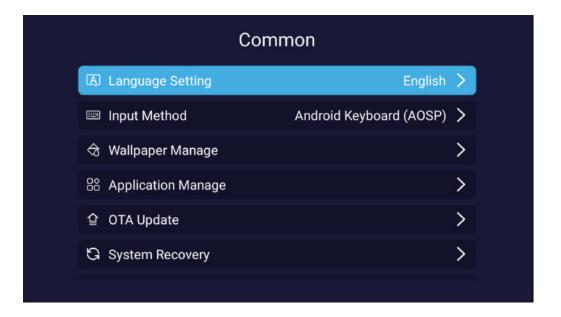

# إدارة التطبيق

اضغط على الزر ط/◄ لاختيار خيار التطبيقات التي يمكنك من خلالها معرفة عدد التطبيقات التي قمت بتحميلها كما يمكنك إلغاء تحميل التطبيق من خلال هذه الميزة كما في الشكل التالي

| الحلول المقترحة                                                                                                                                                                                                                                 | الأسباب المحتملة                                                                                                                                                                                                       | أعراض العطل                                                                                                   |
|-------------------------------------------------------------------------------------------------------------------------------------------------------------------------------------------------------------------------------------------------|------------------------------------------------------------------------------------------------------------------------------------------------------------------------------------------------------------------------|---------------------------------------------------------------------------------------------------------------|
| <ol> <li>تفقد حالة الوصلة وتأكد من أنها مضبوطة بشكل جيد وتأكد من حالة الكبل وجودته.</li> <li>راجع إعدادات القناة.</li> <li>راجع نوع الهوائي (UHF/VHF).</li> <li>تأكد من موضع وتوجيه الهوائي بشكل جيد.</li> <li>استخدام مقوي للإشارة.</li> </ol> | <ol> <li>وجود رخاوة في وصلة جكة اللاقط الهوائي أو وجود أضرار في الكبل.</li> <li>إعدادات القناة غير ملائمة.</li> <li>نوع اللاقط الهوائي غير ملائم.</li> <li>توجيه الهوائي غير مناسب.</li> <li>الإشارة ضعيفة.</li> </ol> | - وجود ضبابية في الصورة مع<br>وجود ضجيج                                                                       |
| الدخول إلى قائمة التلفزيون وإعادة ضبط نظام الصوت                                                                                                                                                                                                | إعدادات الصوت غير مناسبة                                                                                                                                                                                               | - الصورة جيدة ولكن يوجد ضجيج                                                                                  |
| تأكد من أن كبل التغذية موصول بشكل جيد إلى القابس الكهربائي وأن زر التشغيل الخلفي على وضع التشغيل                                                                                                                                                | وجود رخاوة في الوصلة الكهربائية أو زر<br>التشغيل الخلفي مطفأ                                                                                                                                                           | - لا توجد صورة ، لا يوجد صوت<br>المؤشر مطفأ                                                                   |
| لا تستخدم مجفف الشعر بمكان قريب من الجهاز وقم بإعادة<br>توجيه الهوائي للتقليل من التداخل                                                                                                                                                        | إشارة الصورة تتأثر ببعض أضواء النيون<br>أو مجفف الشعر                                                                                                                                                                  | - الصورة تحوي على نقاط عشوائية<br>أو خطوط متداخلة                                                             |
| <ol> <li>استخدام هوائي ذو موقع مرتفع أكثر وقدرة أعلى</li> <li>على التوليف .</li> <li>قم بإعادة توجيه اللاقط الهوائي بشكل مناسب .</li> </ol>                                                                                                     | <ol> <li>الإشارة التلفزيونية تنعكس بواسطة<br/>الجبال أو الأبنية العالية .</li> <li>توجيه اللاقط الهوائي غير ملائم.</li> </ol>                                                                                          | - يوجد خيالات في الصورة                                                                                       |
| <ol> <li>ادخل إلى قائمة إعدادات الصورة لزيادة قيمة الإشباع اللوني</li> <li>ادخل إلى قائمة التوليف لتغيير نظام الألوان.</li> </ol>                                                                                                               | <ol> <li>الإشباع اللوني منخفض جداً.</li> <li>إعدادات الألوان غير ملائمة.</li> </ol>                                                                                                                                    | - لا يوجد ألوان في الصورة                                                                                     |
| <ol> <li>اضبط مستوى الصوت الملائم.</li> <li>اضبغط على زر كتم الصوت الموجود على جهاز التحكم<br/>لتفعيل الصوت من جديد.</li> <li>الدخول إلى قائمة التوليف واختيار نظام الصوت الملائم.</li> </ol>                                                   | <ol> <li>مستوى الصوت منخفض جداً.</li> <li>الصوت ملغي.</li> <li>نظام الصوت الفعال غير ملائم.</li> </ol>                                                                                                                 | - الجهاز لا يصدر أي صوت                                                                                       |
| تحقق من أن كبل الإشارة موصول بشكل جيد من الطرفين<br>أو قم بتبديله إذا كان فيه مشكلة داخلية                                                                                                                                                      | كبل إشارة الدخل فيه رخاوة أو فيه تلف                                                                                                                                                                                   | - في حالة الدخل (PC)، لا يوجد<br>إظهار على الشاشة، لا توجد إشارة<br>دخل، المؤشر الأحمر يومض                   |
| 1.قم بإزالة جميع العوائق من أمام مستقبل إشارة جهاز التحكم.<br>2. استبدال البطاريات بأخرى جديدة.                                                                                                                                                 | <ol> <li>انافذة المستقبل لجهاز التحكم محجوبة.</li> <li>جهد بطاريات جهاز التحكم منخفض.</li> </ol>                                                                                                                       | - مسافة الاستجابة لجهاز التحكم عن<br>بعد أصبحت قريبة وعند تجاوزها<br>لا يستجيب الجهاز لأوامر جهاز<br>التحكم . |
| <ol> <li>استخدام الضبط التلقائي للصورة.</li> <li>استخدام نمط الإظهار المفضل.</li> </ol>                                                                                                                                                         | <ol> <li>ضبط الصورة غير ملائم.</li> <li>نمط الإظهار غير ملائم.</li> </ol>                                                                                                                                              | - الصورة ضبابية في حالة الدخل PC                                                                              |
| <ol> <li>استخدام الضبط التلقائي للصورة.</li> <li>الدخول إلى القائمة والانتقال إلى إعدادات تحديد القياسات<br/>وضبط المستويات الأفقية والعامودية للصورة</li> <li>استخدام نمط الإعدادات المفضل.</li> </ol>                                         | <ol> <li>ضبط إعدادات الصورة غير ملائم.</li> <li>نمط الإظهار غير ملائم.</li> </ol>                                                                                                                                      | - صورة الدخل PC أكبر أو أصغر<br>من حدود الشاشة                                                                |
| حالة طبيعية تحدث عند إطفاء الشاشة                                                                                                                                                                                                               | ومضة كهربائية عند إطفاء الشاشة                                                                                                                                                                                         | - إشارة ضجيج عند الإطفاء                                                                                      |
| إطفاء زر التغذية الكهربائية الخلفي والانتظار لفترة دقيقة<br>أو دقيقتان قبل التشغيل مجدداً                                                                                                                                                       | عوامل خارجية كالبرق أو تفريغ الكهرباء<br>الساكنة ،وغيرها من العوامل التي قد<br>تتعارض مع عمل الجهاز                                                                                                                    | - عدم إمكانية تشغيل الجهاز                                                                                    |