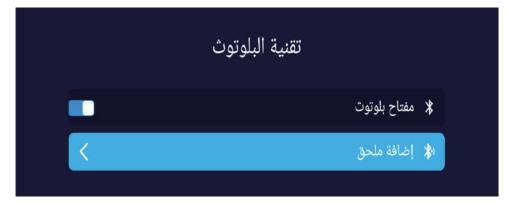

يمكنك استخدام خاصية البلوتوث لتوصيل الشاشة مع سماعات رأس بلوتوث / ماوس بلوتوث / كيبورد بلوتوث / سبيكرات بلوتوث حيث يتم اقتران الشاشة مع جهاز البلوتوث كما هو موضح في الصور التالية:

الخطوة الأولى: تفعيل خيار البلوتوث ثم الضغط على إضافة ملحق.

الخطوة الثانية: يجب تشغيل الملحق المراد توصيله مع الشاشة عن طريق البلوتوث وسيظهر من خلال القائمة التالية:

الخطوة الثالثة: بعد اختيار اقتران يتم ربط الجهاز المراد توصيله مع الشاشة عن طريق البلوتوث.

لاختيار اللغة التي تريدها اضغط على الزر ▼/ م كما في الشكل