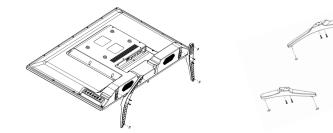

### Packing list

- 1. The TV set
- 2. User manaul
- 3. Remote control
- 4. Power cable

# Mounting the TV set

Insert the base into the support hole in the rear enclosure in the arrow direction shown in the picture, aligning the screw hole in the rear enclosure and the screw hole in the base, and then tighten the screw.