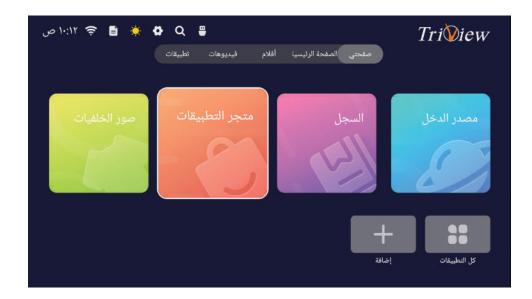

# صفحة متجر التطبيقات

اضغط زر حر/◄ لتحديد متجر التطبيقات ثم اضغط على زر OK للدخول.

● تحتوي صفحة صور الخلفيات على تسع صور، يمكن اختيار الصورة المراد وضعها كخلفية للتلفزيون. ملاحظة: هذه الخلفية يتم عرضها ضمن صفحتي فقط.

● بالضغط على زر OK، سيتم فتح متجر التطبيقات ، يمكن البحث عن التطبيق المراد تنزيله ثم اختياره كما في الشكل التالي