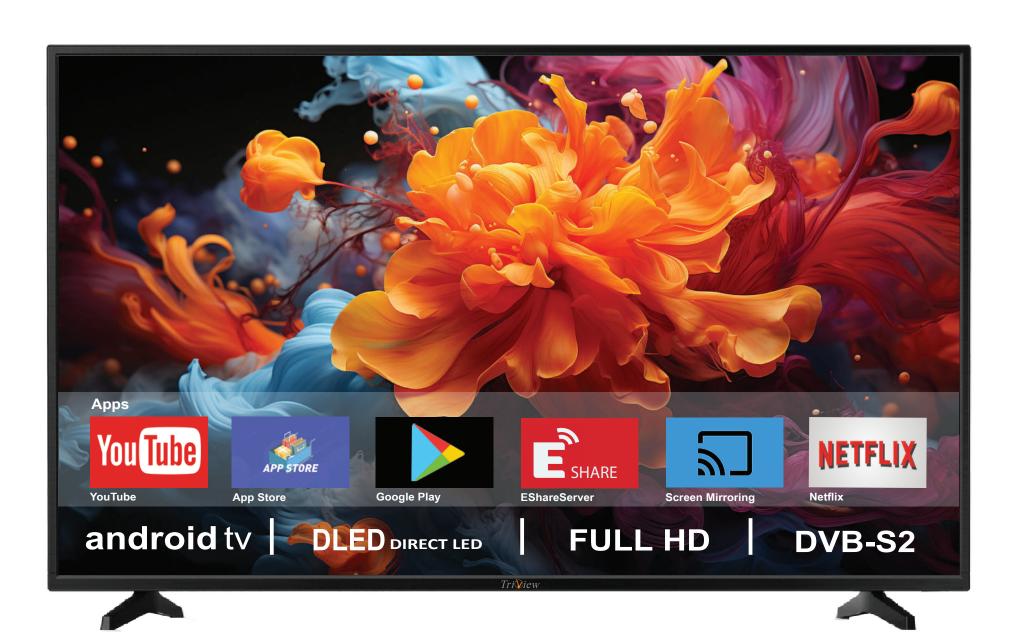

# SMART TV / FULL HD

# الميزات

- 1. يتميز الجهاز بشاشة LED ذات إضاءة خلفية من النوع DLED حيث تساعد العين على الحماية من الإجهاد و التعب.
- 2. يتميز الجهاز بشاشة LED ذات جودة عالية وبنظام إضاءة خلفية من النوع DLED بحيث تم تصميمها لتحقيق مستويات إضاءة وتباين عالية بالإضافة إلى زمن استجابة صغير نسبياً. يساعد زمن الاستجابة الصغير في منع ظهور تشوهات الحركة السريعة.
  - 3. يمكن استخدام الجهاز كتلفزيون أو كشاشة حاسب حيث يتم التبديل بين المداخل المتعددة بسهولة.
  - 4. تم تطوير عملية فك المسح التشابكي بواسطة تقنيات حديثة حيث تم التخلص من التشو هات الناتجة عن الحركة مثل أسنان المنشار والحواف الغير واضحة.
    - 5. يتميز بأربعة أنماط مختلفة للصورة وأربعة أنماط أخرى للصوت.
    - 6. يتميز الجهاز بتقنية التباين الديناميكي التي تقوم بتعزيز الألوان وزيادة تباين الشاشة بشكل ملحوظ
      - 7. يدعم عمليتي التوليف الألية واليدوية.
    - 8. يتميز بامكانية إطفاء الجهاز آلياً وذلك بواسطة مؤقت زمني قابل للضبط أو تلقائياً في حالة عدم وجود إشارة دخل.
  - 9. يحوي على ريسيفر داخلي وبالتالي لا يوجد أسلاك توصيل إضافية مما يجعل الجهاز ذو منظر جميل سواء عند تثبيته على الحائط أو وضعه على القواعد.
    - 10. يتميز الريسيفر الداخلي بجودة صوت وصورة عالية.
    - 11. يسمح بالتحكم بجميع وظائف الجهاز بسهولة بواسطة جهاز التحكم عن بعد .
  - 12. تم تصميم دارات تغذية الجهاز بطريقة تسمح بتخفيض استهلاك الطاقة الكهربائية في كلا الوضعين من وضعى العمل وتوفير الطاقة .
    - 13. يحوي مجموعة من المداخل المختلفة و هي : USB,HDMI,AV,DVB-T/T2,DVB-S,RJ-45.
      - 14. يحوي واجهة الوسائط المتعددة من خلال المنفذ USB، والتي تسمح بتشغيل ملفات الفيديو.
        - 15. يتميز الجهاز بمظهر أنيق ذو إطار رفيع بالإضافة إلى سماكة منخفضة .
    - 16. يتميز الجهاز بإمكانية تسجيل فيديو للقنوات الرقمية على مدخل DVB-S بشرط إدخال الفلاشة في مدخل USB الخاص بالشاشة.
- 17. يدعم الجهاز خاصية البلوتوث التي يمكن من خلالها توصيل الشاشة مع أجهزة لاسلكية مثل سماعات رأس بلوتوث / ماوس بلوتوث / كيبورد بلوتوث
  - 18. يتميز الجهاز بإمكانية وصله والتحكم به من خلال أجهزة أندرويد وأيفون باستخدام تطبيقات Eshare, Screen mirroring.
    - 19. يتميز الجهاز بوجود كفالة مجانية لمدة سنة كاملة.

# Features

- 1. DLED Panel with no glint and low radiation can ease eyes fatigue and protect eyes.
- **2.** High-quality DLED with DLED backlight panel is adopted with high brightness,high contrast wide viewing angle,and super fast response time.super fast response time can greatly eliminate the shadow of moving images.
- 3. TV/Monitor with two in one and multiple input ports can easily switch among the modes.
- **4.** De-interlacing image disposal is adopted. Today's most advanced technique for movement compensation, can completely improve the saw tooth and vague edges of the athletic picture.
- 5. There are four smart sound modes and four smart image modes.
- **6.** Dynamic contrast technology can obviously improve the definition and contrast of the picture .
- 7. Tuner for frequency synthesis can support full auto search and manual search.
- 8. With perfect timing function, you can set time to turn off. It will be turned off in state of no signals, too.
- **9.** It contains an internal receiver and therefore there are no additional connection wires, which makes the device look beautiful, whether it is installed on the wall or placed on the bases.
- **10.** The internal receiver is characterized by high picture and sound quality
- 11. All functions can be realized with remote control, which is really a convenient operation.
- **12.** Power is designed to save energy.
- 13. Input ports include HDMI, USB, DVB-S2, DVB-T/T2, RJ25.
- 14. Supports USB intrface. USB support Full HD streaming media.
- **15.** Ultra-thin and super narrow design .
- **16.** The device features the ability to record video of digital channels on an input DVB-S Provided that the flash drive is inserted into an entrance USB for the screen .
- **17.** The device supports the Bluetooth feature, through which the screen can be connected to wireless devices such as Bluetooth headphones / Bluetooth mouse / Bluetooth keyboard / Bluetooth speaker .
- **18.** The device features the ability to be connected and controlled through Android and iPhone devices using applications Eshare , Screen mirroring .
- 19. The device features a free one year warranty.