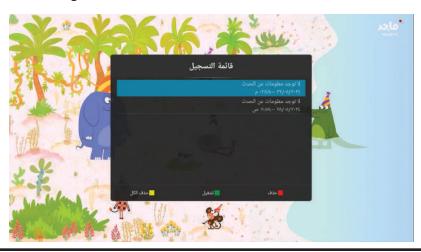

# قائمة التسجيل

●يمكن تسجيل القنوات الرقمية فقط ضمن المدخلين DVB-S, DVB-T وذلك بإدخال الفلاشة USB بمدخل USB الخاص بالشاشة.

لاختيار قائمة التسجيل اضغط على الزر ▼ / ▲ ثم اضغط زر OK لتشغيل القناة المختارة وستظهر القائمة التالية ويمكن بدأ تسجيل القناة المختارة من خلال الانتقال إلى ابدأ التسجيل بالضغط على زر ▼ ويبدأ تسجيل القناة المعروضة ويمكن إيقاف التسجيل بنفس الطريقة السابقة

● يمكن عرض القنوات التي تم تسجيلها من خلال قائمة التسجيل المعروضة ويمكن مشاهدتها من خلال ملف Recording الموجود في الفلاشة

🕪 متعدد الصوت

لعربية (MPEG2)