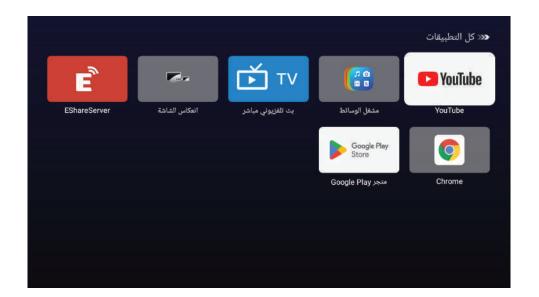

اضغط زر حر/◄ لتحديد كل التطبيقات ثم اضغط على زر OK للدخول

ستظهر قائمة تحوي كافة التطبيقات المثبتة على الجهاز

20 حيمكنك أيضًا الوصول إليه من صفحة التطبيقات

تشغيل الوسائط

اضغط زر طر/◄ لتحديد مشغل الوسائط ثم اضغط على زر OK للدخول

- مصدر الإدخال الأخير الذي قمت بعرضه، يمكنك أيضًا الوصول إليه من صفحة التطبيقات.
  - اضغط زر ﴿/◄ لتحديد بث تلفزيوني مباشر O2 ثم اضغط على زر OK للدخول

# Chrome

- هناك طريقتان للوصول إلى المتصفح.
- اضغط زر ط/⊳ لتحديد Chrome ثم اضغط OK على زر OK للدخول .
- يمكنك أيضا اختيار المتصفح للبحث عبر الانترنت كما في الشكل التالي .

يمكنك معرفة معلومات الصورة المشغلة الحالية من خلال الضغط على زر INFO في جهاز التحكم ثم اضغط زر || ◄ للتشغيل والإيقاف،يمكنك مشاهدة حالة التشغيل في يمين الشاشة.

### التطبيقات

لاختيار التطبيقات من القائمة الرئيسية اضغط على الزر ﴿ / ◄ ثم اضغط على زر OK للدخول وللعودة إلى القائمة السابقة اضغط على الزر EXIT