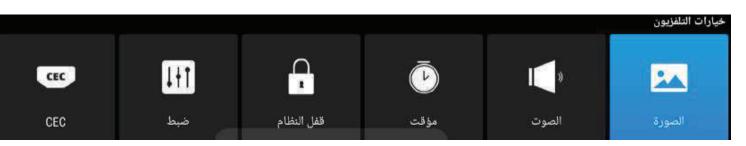

# قوائم الجهاز

- لإظهار القائمة الرئيسية على شاشة الجهاز ضغط على الزر MENU من جهاز التحكم
- قم بالتبديل بين القوائم الفرعية ( الصورة-الصوت-الوقت-القفل-الاعدادات) بواسطة الزر ▼/▲
- قم بالدخول إلى إحدى القوائم الفرعية بواسطة الزرEnterأو ◄ ، وللعودة إلى القائمة السابقة اضغط الزر ◄
  - قم بالتنقل بين خيارات القائمة الفرعية بواسطة الزر ▼/▲
    - قم بضبط قيمة الخيار المطلوب بواسطة الزر ◄/▶
- يمكنك الضغط على زر MENU للاحتفاظ بالإعدادات التي قمت بتغييرها والعودة إلى القائمة السابقة ،ثم اضغطEXIT للخروج من القائمة بأكملها .

# قفل النظام

- (1) قفل النظام
- 2 قفل المداخل
- (3) قفل القنوات
- 4) قيود البرنامج

# قائمة الإعدادات

- لإظهار القائمة الرئيسية على شاشة الجهاز اضغط على الزر MENU من جهاز التحكم.
- 2. لاختيار قائمة الإعدادات من القائمة الرئيسية اضغط على الزر ▼ / ▲ ثم اضغط زر OK للدخول إليها
  - 3. لاختيار الصنف الذي تريد تعديله في قائمة الصورة اضغط زر ▼ / ♦ ثم اضغط زر ОK للدخول
    - 4. اضغط زر ◄/◄ لتعديل القيمة ثم اضغط زر OK للدخول إلى القائمة الفرعية
- 5. بعد الانتهاء من التعديل اضغط زر MENU لحفظ الإعدادات والعودة إلى القائمة السابقة ثم اضغط زر EXIT للخروج من القائمة بأكملها