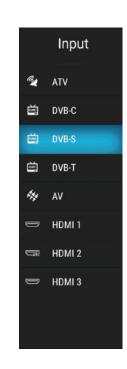

# المداخل والمخارج

بعد التوصيل اضغط على زر ( Source ) لاظهار قائمة مدخل الإشارة "على شاشة الجهاز قم بالتبديل بين مداخل الإشارة المختلفة بالضغط على الزر "▼/∆" ، ثم اضغط على الزر (OK) لاختيار المدخل المطلوب.

# تشغيل الجهاز وإعداد النظام

المداخل

ATV

DVB-S

DVB-C

DVB-T 🚞

AV

HDMI 1

HDMI 2

нрмі з 🗨

# اختيار مصدر الإشارة

لإظهار قائمة مداخل الشاشة على شاشة الجهاز اضغط على الزر Source في جهاز التحكم

اضغط الزر ▼ ▲ للتبديل بين مداخل الإشارة المختلفة

اضغط الزر OK لاختيار المدخل المطلوب