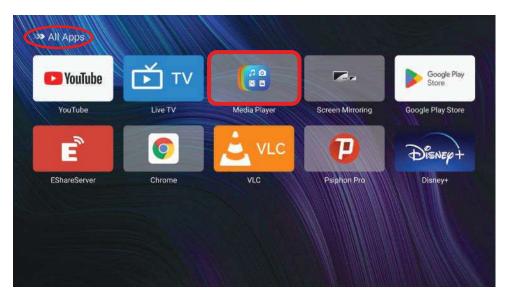

# صفحة الإضافة

• يمكنك من خلال صفحة الإضافة إضافة التطبيقات إلى صفحتي

TV

• هناك طريقتان للوصول إلى دخل التلفزيون.

لاختيار TV من قائمة كل التطبيقات اضغط زر ط/◄
لتحديد بث تلفزيوني مباشر ثم اضغط على زر OK للدخول

اضغط زر حر/◄ لتحديد كل التطبيقات ثم اضغط على زر OK للدخول

ستظهر قائمة تحوي كافة التطبيقات المثبتة على الجهاز

20 حيمكنك أيضًا الوصول إليه من صفحة التطبيقات

تشغيل الوسائط

اضغط زر طر/◄ لتحديد مشغل الوسائط ثم اضغط على زر OK للدخول