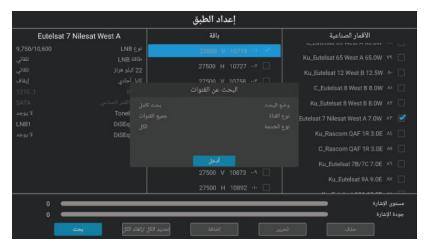

مسح الأقمار الصناعية: يستطيع من خلال هذه القائمة التوليف حيث ستظهر قائمة بكافة الأقمار الصناعية و تتضمن تردداتها ، يمكن اختيار القمر الصناعي ومن ثم الانتقال إلى قائمة الباقات المتاحة ، ومن خلال الضغط على الزر ▼ ومن ثم الضغط على زر MENU واختيار بحث ستظهر القائمة التالية ويمكن اختيار وضع البحث (افتراضي ، كامل ، شبكة ) واختيار نوع القناة (جميع القنوات ، قنوات مجانية) واختيار نوع الخدمة (الكل ، راديو ، DTV) ومن ثم الضغط على أدخل ويبدأ التوليف كما هو موضح بالصورة