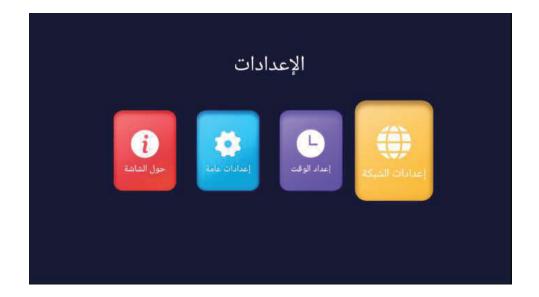

# إعدادات الشبكة

يمكن الوصول إلى إعدادات الشبكة السلكية Ethernet واللاسلكية Wi-Fi وتقنية البلوتوث من خلال اختيار إعدادات الشبكة من قائمة إعدادات كما في الشكل التالي

ملاحظة: في حال الاتصال عن طريق شبكة سلكية Ethernet مسبقاً والرغبة في الاتصال بشبكة لاسلكية Wi-Fi لا يتم الاتصال بالشبكة اللاسلكية Wi-Fi إلا بعد تفعيل خيار سلكي معطل.