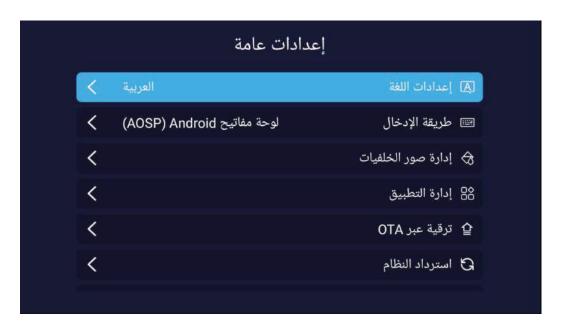

# قائمة الإعدادات

- لإظهار القائمة الرئيسية على شاشة الجهاز اضغط على الزر MENU من جهاز التحكم.
- 2. لاختيار قائمة الإعدادات من القائمة الرئيسية اضغط على الزر ▼ / ▲ ثم اضغط زر OK للدخول إليها
  - 3. لاختيار الصنف الذي تريد تعديله في قائمة الصورة اضغط زر ▼ / ♦ ثم اضغط زر ОK للدخول
    - 4. اضغط زر ◄/◄ لتعديل القيمة ثم اضغط زر OK للدخول إلى القائمة الفرعية
- 5. بعد الانتهاء من التعديل اضغط زر MENU لحفظ الإعدادات والعودة إلى القائمة السابقة ثم اضغط زر EXIT للخروج من القائمة بأكملها