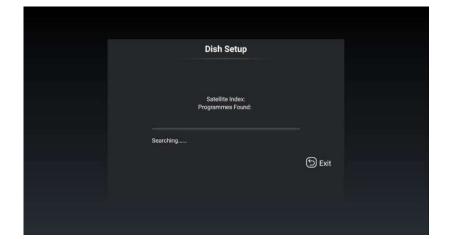

مسح الأقمار الصناعية: يستطيع من خلال هذه القائمة التوليف حيث ستظهر قائمة بكافة الأقمار الصناعية و تتضمن تردداتها ، يمكن اختيار القمر الصناعي ومن ثم الانتقال إلى قائمة الباقات المتاحة ، ومن خلال الضغط على الزر ▼ ومن ثم الضغط على زر MENU واختيار بحث ستظهر القائمة التالية ويمكن اختيار وضع البحث (افتراضي ، كامل ، شبكة ) واختيار نوع القناة (جميع القنوات ، قنوات مجانية) واختيار نوع الخدمة (الكل ، راديو ، DTV) ومن ثم الضغط على أدخل ويبدأ التوليف كما هو موضح بالصورة