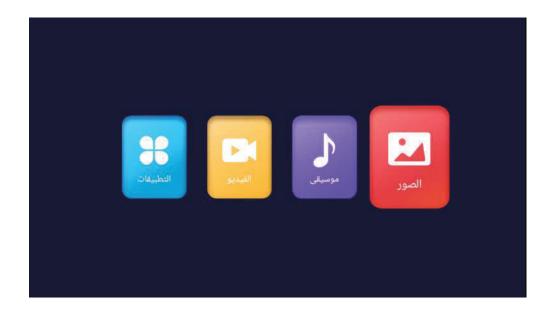

اضغط زر حر/◄ لتحديد كل التطبيقات ثم اضغط على زر OK للدخول

ستظهر قائمة تحوي كافة التطبيقات المثبتة على الجهاز

20 حيمكنك أيضًا الوصول إليه من صفحة التطبيقات

تشغيل الوسائط

اضغط زر طر/◄ لتحديد مشغل الوسائط ثم اضغط على زر OK للدخول

### التطبيقات

لاختيار التطبيقات من القائمة الرئيسية اضغط على الزر ﴿ / ◄ ثم اضغط على زر OK للدخول وللعودة إلى القائمة السابقة اضغط على الزر EXIT