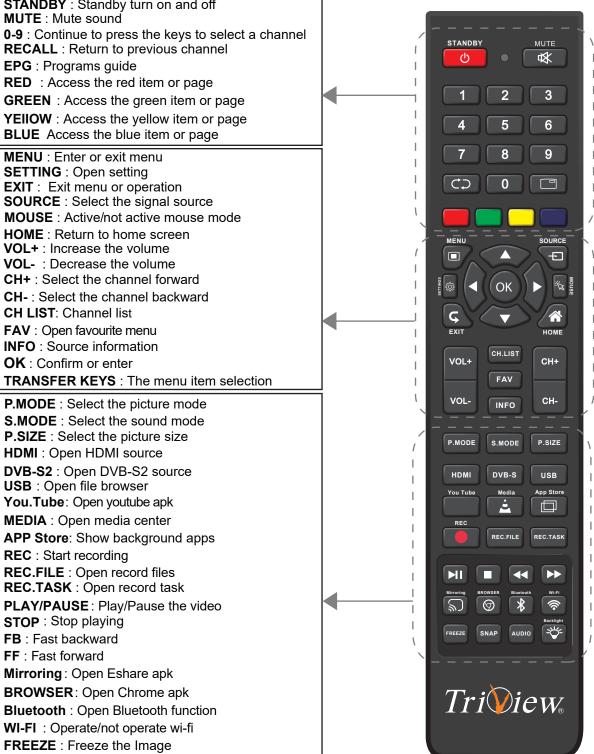

# جهاز التحكم عن بعد

أزرق BLUE : الدخول على العنصر الأزرق أو الصفحة

وضع الاستعداد STANDBY : قفل وفتح وضع الاستعداد

القائمة MENU : الدخول أو الخروج من القائمة الإعدادات SETTING : فتح الإعدادات المخروج الإعدادات الخروج من القائمة المحدر EXIT : اضغط للخروج من القائمة SOURCE : اختيار مصدر الإشارات MOUSE : الرغيسية HOME : الرجوع إلى الشاشة الرئيسية أسهم الانتقال OK : زيادة الصوت + VOL : إنقاص الصوت + CL : اختيار قناة للأمام

CH LIST : قائمة القنوات FAV: فتح قائمة القنوات المفضلة INFO : معلو مات المدخل

-CH: اختيار قناة للخلف

P.MODE : اختيار نمط الصورة S.MODE : اختيار نمط الصوت P.SIZE : اختيار حجم الصورة HDMI : فتح مدخل الريسيفر الداخلي USB : فتح مدخل الريسيفر الداخلي USB : فتح متصفح الملفات

You-Tube: فتح تطبيق يوتيوب MEDIA : فتح مركز الوسانط

زر التطبيقات APP Store : عرض التطبيقات المفتوحة REC : بدأ التسجيل

REC FILE : فتح الملفات المسجلة REC TASK : فتح مهمة التسجيل

PLAY/PAUSE : تشغيل و إيقاف مؤقت للفيديو

STOP : إيقاف التشغيل

FB: الرجوع إلى الخلف FF: الذهاب إلى الأمام

Mirroring : فتح تطبيق Eshare المتصفح BROWSER : فتح متصفح الانترنت

Bluetooth : فتح تقنية البلوتوث

WI-FI : تشغيل وإيقاف الواي فاي FREEZE : تثبيت الصورة

SNAP: التقاط صورة للشاشة AUDIO: تحديد مسار الصوت

Backlight: فتح قائمة الصورة للتحكم بالإضاءة الخلفية