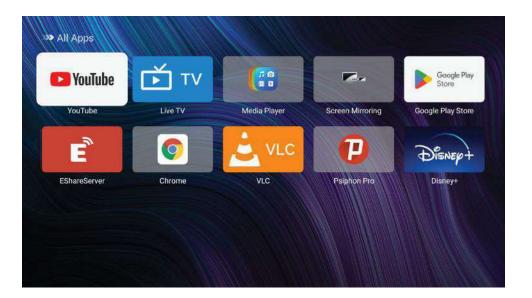

# صفحة الإضافة

• يمكنك من خلال صفحة الإضافة إضافة التطبيقات إلى صفحتي

TV

• هناك طريقتان للوصول إلى دخل التلفزيون.

لاختيار TV من قائمة كل التطبيقات اضغط زر ط/◄
لتحديد بث تلفزيوني مباشر ثم اضغط على زر OK للدخول

اضغط زر حر/◄ لتحديد كل التطبيقات ثم اضغط على زر OK للدخول

ستظهر قائمة تحوي كافة التطبيقات المثبتة على الجهاز

20 حيمكنك أيضًا الوصول إليه من صفحة التطبيقات

تشغيل الوسائط

اضغط زر طر/◄ لتحديد مشغل الوسائط ثم اضغط على زر OK للدخول