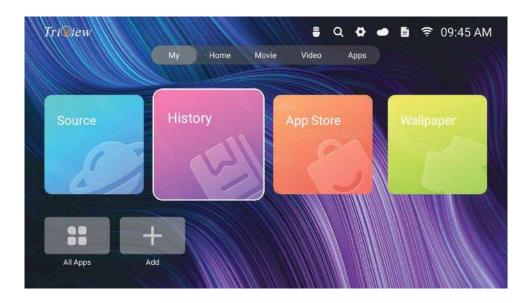

# الواجهة الرئيسية

يمكنك الوصول إلى الصفحة الرئيسية من خلال زر الصفحة الرئيسية Home بجهاز التحكم عن بعد. لتحديد صفحتي،الصفحة الرئيسية،أفلام،فيديوهات،تطبيقات اضغط زر حر◄ ثم اضغط على زر OK للدخول

# صفحتي

● تحتوي هذه الصفحة على عدة صفحات أولها هي صفحة مصدر الدخل، عند الضغط عليها تفتح قائمة المداخل ويمكن الوصول إليها من زر Source في جهاز التحكم

إعدادات التلفزيون الرقمي DTV

لاختيار إعدادات التلفزيون الرقمي اضغط على الزر ▼ / ٨ ثم اضغط زر ٥Κ لتشغيل القناة المختارة وستظهر القائمة التالية

# صفحة السجل

اضغط زر حر/◄ لتحديد السجل ثم اضغط على زر OK للدخول، يتم عرض أحدث مقاطع الفيديو التي تم فتحها