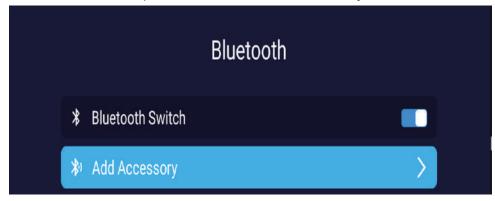

يمكنك استخدام خاصية البلوتوث لتوصيل الشاشة مع سماعات رأس بلوتوث / ماوس بلوتوث / كيبورد بلوتوث / سبيكرات بلوتوث حيث يتم اقتران الشاشة مع جهاز البلوتوث كما هو موضح في الصور التالية:

الخطوة الأولى: تفعيل خيار البلوتوث ثم الضغط على إضافة ملحق.