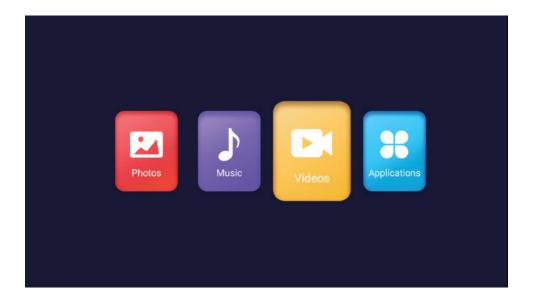

# الصفحة الرئيسية

# الواجهة الرئيسية

يمكنك الوصول إلى الصفحة الرئيسية من خلال زر الصفحة الرئيسية Home بجهاز التحكم عن بعد. لتحديد صفحتي،الصفحة الرئيسية،أفلام،فيديوهات،تطبيقات اضغط زر حر◄ ثم اضغط على زر OK للدخول