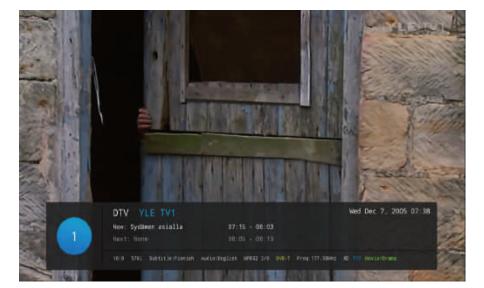

# دليل البرامج

● في مدخل التلفزيون الرقمي DTV يمكنك الاطلاع على معلومات القناة بالدخول إلى دليل البرامج من خلال الضغط على زر دليل البرامج في جهاز التحكم....وستظهر نافذة على النحو التالي

لعرض معلومات القناة اضغط الزر INFO في جهاز التحكم

- 1. رقم القناة الحالية.
- 2. نمط NICAM للقناة الحالية.
- 3. صوت النظام للقناة الحالية والتي يمكن تغييره من خلال قائمة البحث اليدوي التماثلي.