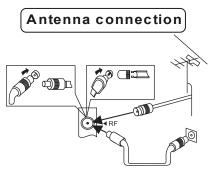

# المداخل والمخارج

بعد التوصيل اضغط على زر ( Source ) لاظهار قائمة مدخل الإشارة "على شاشة الجهاز قم بالتبديل بين مداخل الإشارة المختلفة بالضغط على الزر "▼/∆" ، ثم اضغط على الزر (OK) لاختيار المدخل المطلوب.

# Marning

10. مدخل USB

1. مدخل USB

O'M' N'I

قبل توصيل كبل الهوائي إلى المدخل (TV)، يرجى قطع التغذية الكهربائية عن جهاز التلفزيون من خلال إطفاء مفتاح التشغيل لا تضع الهوائي بالقرب من كبلات أو منابع توتر عالى وذلك لحماية الجهاز من الصدمات الكهربائية. من الأفضل عزل الهوائي والكبلات الخاصبة به عن التأريض العام وذلك تجنباً لحدوث الصدمات الكهربائية.

# Input and output

After connected, press "SOURCE" key, then menu of signal source will be displayed on the screen.

Press the " ▲/▼ " key to select the input signal, and press "OK "key to confirm.

The connecting mode is shown in the figure.