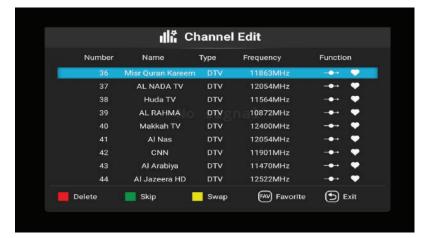

# تحرير القنوات

لاختيار تحرير القناة اضغط على الزر  $\sqrt{\frac{1}{2}}$ ثم اضغط زر OK لتشغيل القناة المختارة وستظهر القائمة التالية يمكن حذف ، تبديل ، تخطي القناة ، إضافة قناة إلى المفضلة من خلال الألوان الموضحة في القائمة