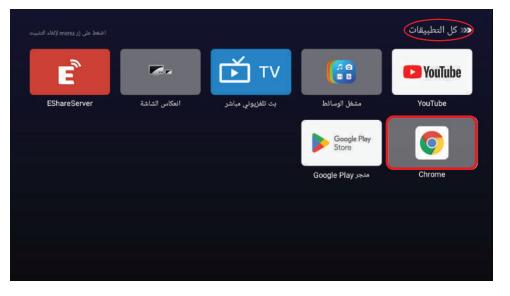

اضغط زر حر/◄ لتحديد كل التطبيقات ثم اضغط على زر OK للدخول

ستظهر قائمة تحوي كافة التطبيقات المثبتة على الجهاز

20 حيمكنك أيضًا الوصول إليه من صفحة التطبيقات

تشغيل الوسائط

اضغط زر طر/◄ لتحديد مشغل الوسائط ثم اضغط على زر OK للدخول

# Chrome

- هناك طريقتان للوصول إلى المتصفح.
- اضغط زر ط/⊳ لتحديد Chrome ثم اضغط OK على زر OK للدخول .
- يمكنك أيضا اختيار المتصفح للبحث عبر الانترنت كما في الشكل التالي .

يمكنك معرفة معلومات الصورة المشغلة الحالية من خلال الضغط على زر INFO في جهاز التحكم ثم اضغط زر || ◄ للتشغيل والإيقاف،يمكنك مشاهدة حالة التشغيل في يمين الشاشة.

### التطبيقات

لاختيار التطبيقات من القائمة الرئيسية اضغط على الزر ﴿ / ◄ ثم اضغط على زر OK للدخول وللعودة إلى القائمة السابقة اضغط على الزر EXIT