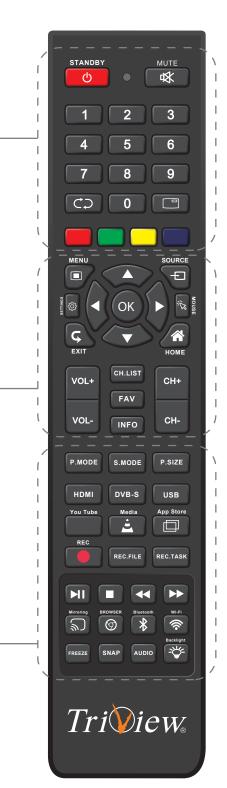

# جهاز التحكم عن بعد

أزرق BLUE : الدخول على العنصر الأزرق أو الصفحة

وضع الاستعداد STANDBY : قفل وفتح وضع الاستعداد

القائمة MENU : الدخول أو الخروج من القائمة الإعدادات SETTING : فتح الإعدادات المخروج الإعدادات الخروج من القائمة المحدر EXIT : اضغط للخروج من القائمة SOURCE : اختيار مصدر الإشارات MOUSE : الرغيسية HOME : الرجوع إلى الشاشة الرئيسية أسهم الانتقال OK : زيادة الصوت + VOL : إنقاص الصوت + CL : اختيار قناة للأمام

CH LIST : قائمة القنوات FAV: فتح قائمة القنوات المفضلة INFO : معلو مات المدخل

-CH: اختيار قناة للخلف

P.MODE : اختيار نمط الصورة S.MODE : اختيار نمط الصوت P.SIZE : اختيار حجم الصورة HDMI : فتح مدخل الريسيفر الداخلي USB : فتح مدخل الريسيفر الداخلي USB : فتح متصفح الملفات

You-Tube: فتح تطبيق يوتيوب MEDIA : فتح مركز الوسانط

زر التطبيقات APP Store : عرض التطبيقات المفتوحة REC : بدأ التسجيل

REC FILE : فتح الملفات المسجلة REC TASK : فتح مهمة التسجيل

PLAY/PAUSE : تشغيل و إيقاف مؤقت للفيديو

STOP : إيقاف التشغيل

FB: الرجوع إلى الخلف FF: الذهاب إلى الأمام

Mirroring : فتح تطبيق Eshare المتصفح BROWSER : فتح متصفح الانترنت

Bluetooth : فتح تقنية البلوتوث

WI-FI : تشغيل وإيقاف الواي فاي FREEZE : تثبيت الصورة

SNAP: التقاط صورة للشاشة AUDIO: تحديد مسار الصوت

Backlight: فتح قائمة الصورة للتحكم بالإضاءة الخلفية