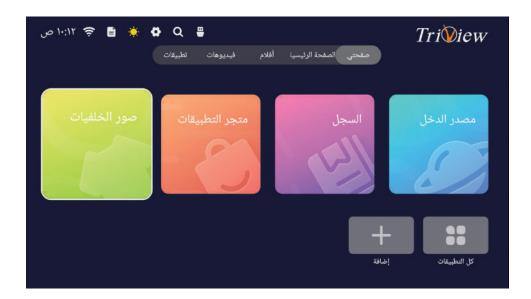

# صفحة متجر التطبيقات

اضغط زر حر/◄ لتحديد متجر التطبيقات ثم اضغط على زر OK للدخول.

● تحتوي صفحة صور الخلفيات على تسع صور، يمكن اختيار الصورة المراد وضعها كخلفية للتلفزيون. ملاحظة: هذه الخلفية يتم عرضها ضمن صفحتي فقط.