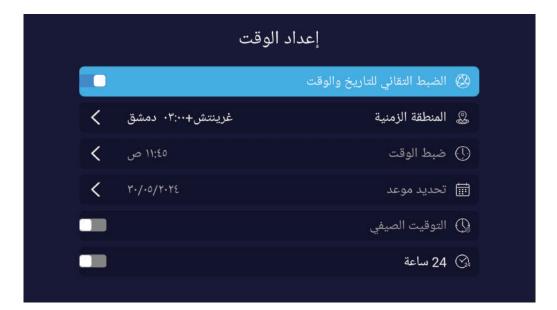

# إعدادات الوقت

إعدادات عامة

لاختيار خيار إعادة التعيين الذي يمكنك من إعادة ضبط الجهاز اضغط على الزر▼/ مكما في الشكل

لاختيار خيار حول الجهاز الذي يمكنك من معرفة معلومات عن الجهاز اضغط على الزر ▼ / ▲ كما في الشكل

الوضع الافتراضي لإعدادات الوقت والتاريخ هو إعدادات الشبكة أي بمجرد ربط الشاشة بشبكة سلكية أو لاسلكية سيتم الضبط التلقائي للتاريخ والوقت