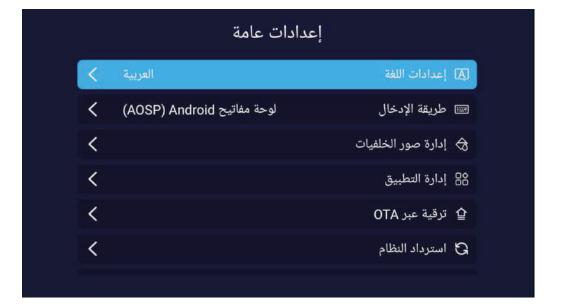

# قائمة الإعدادات

- لإظهار القائمة الرئيسية على شاشة الجهاز اضغط على الزر MENU من جهاز التحكم.
- 2. لاختيار قائمة الإعدادات من القائمة الرئيسية اضغط على الزر ▼ / ▲ ثم اضغط زر OK للدخول إليها
  - 3. لاختيار الصنف الذي تريد تعديله في قائمة الصورة اضغط زر ▼ / ♦ ثم اضغط زر ОK للدخول
    - 4. اضغط زر ◄/◄ لتعديل القيمة ثم اضغط زر OK للدخول إلى القائمة الفرعية
- 5. بعد الانتهاء من التعديل اضغط زر MENU لحفظ الإعدادات والعودة إلى القائمة السابقة ثم اضغط زر EXIT للخروج من القائمة بأكملها