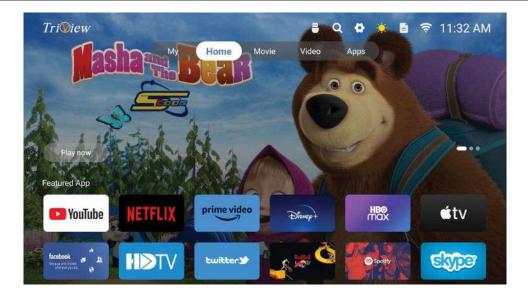

# الواجهة الرئيسية

يمكنك الوصول إلى الصفحة الرئيسية من خلال زر الصفحة الرئيسية Home بجهاز التحكم عن بعد. لتحديد صفحتي،الصفحة الرئيسية،أفلام،فيديوهات،تطبيقات اضغط زر حر◄ ثم اضغط على زر OK للدخول

# صفحتي

● تحتوي هذه الصفحة على عدة صفحات أولها هي صفحة مصدر الدخل، عند الضغط عليها تفتح قائمة المداخل ويمكن الوصول إليها من زر Source في جهاز التحكم

إعدادات التلفزيون الرقمي DTV

لاختيار إعدادات التلفزيون الرقمي اضغط على الزر ▼ / ٨ ثم اضغط زر ٥Κ لتشغيل القناة المختارة وستظهر القائمة التالية