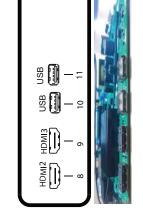

# المداخل والمخارج

بعد التوصيل اضغط على زر ( Source ) لاظهار قائمة مدخل الإشارة "على شاشة الجهاز قم بالتبديل بين مداخل الإشارة المختلفة بالضغط على الزر "▼/∆" ، ثم اضغط على الزر (OK) لاختيار المدخل المطلوب.

# Marning

10. مدخل USB

1. مدخل USB

O'M' N'I

قبل توصيل كبل الهوائي إلى المدخل (TV)، يرجى قطع التغذية الكهربائية عن جهاز التلفزيون من خلال إطفاء مفتاح التشغيل لا تضع الهوائي بالقرب من كبلات أو منابع توتر عالى وذلك لحماية الجهاز من الصدمات الكهربائية. من الأفضل عزل الهوائي والكبلات الخاصبة به عن التأريض العام وذلك تجنباً لحدوث الصدمات الكهربائية.

# المداخل والمخارج

# Input and output

After connected, press "SOURCE" key, then menu of signal source will be displayed on the screen.

Press the " ▲/▼ " key to select the input signal, and press "OK "key to confirm.

The connecting mode is shown in the figure.