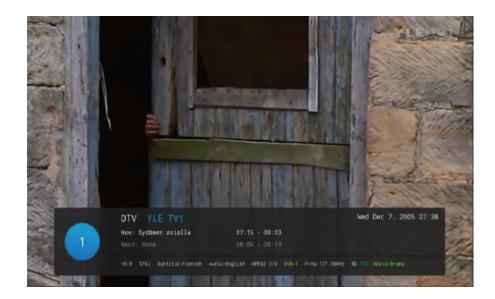

# دليل البرامج

● في مدخل التلفزيون الرقمي DTV يمكنك الاطلاع على معلومات القناة بالدخول إلى دليل البرامج من خلال الضغط على زر دليل البرامج في جهاز التحكم....وستظهر نافذة على النحو التالي

لعرض معلومات القناة اضغط الزر INFO في جهاز التحكم

- 1. رقم القناة الحالية.
- 2. نمط NICAM للقناة الحالية.
- 3. صوت النظام للقناة الحالية والتي يمكن تغييره من خلال قائمة البحث اليدوي التماثلي.