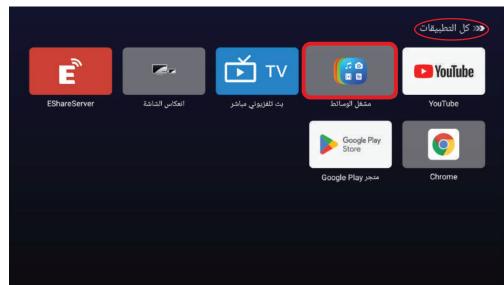

# الصفحة الرئيسية

# الواجهة الرئيسية

يمكنك الوصول إلى الصفحة الرئيسية من خلال زر الصفحة الرئيسية Home بجهاز التحكم عن بعد. لتحديد صفحتي،الصفحة الرئيسية،أفلام،فيديوهات،تطبيقات اضغط زر حر◄ ثم اضغط على زر OK للدخول

# صفحة الإضافة

• يمكنك من خلال صفحة الإضافة إضافة التطبيقات إلى صفحتي

TV

• هناك طريقتان للوصول إلى دخل التلفزيون.

لاختيار TV من قائمة كل التطبيقات اضغط زر ط/◄
لتحديد بث تلفزيوني مباشر ثم اضغط على زر OK للدخول

اضغط زر حر/◄ لتحديد كل التطبيقات ثم اضغط على زر OK للدخول

ستظهر قائمة تحوي كافة التطبيقات المثبتة على الجهاز

20 حيمكنك أيضًا الوصول إليه من صفحة التطبيقات

تشغيل الوسائط

اضغط زر طر/◄ لتحديد مشغل الوسائط ثم اضغط على زر OK للدخول

### التطبيقات

لاختيار التطبيقات من القائمة الرئيسية اضغط على الزر ﴿ / ◄ ثم اضغط على زر OK للدخول وللعودة إلى القائمة السابقة اضغط على الزر EXIT