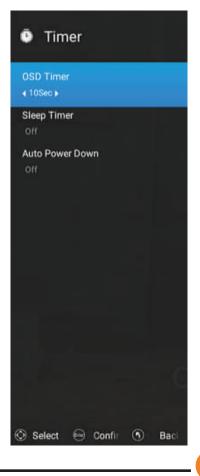

# قائمة الوقت

- مؤقت قوائم التحكم OSD: هو زمن اختفاء القوائم ويوجد عدة أزمنة للاختيار
- 2 مؤقت النوم: يمكنك ضبط جهاز التلفزيون ليتم إيقاف تشغيله تلقائياً بعد فترة زمنية محددة ويتم تعيينه في كل مرة نريد فيها إدخال الشاشة في وضع النوم.
- (3) إيقاف التشغيل التلقائي: هو الزمن الذي يتم بعده إيقاف تشغيل الجهاز ، بعد تعيينه سيتم إيقاف تشغيل الشاشة بشكل تلقائي دائماً أي أنه بعد مرور هذا الوقت وإعادة تشغيل الشاشة لا يعود هذا الخيار إلى وضعه الافتراضي.

🕑 مؤقت

﴿ 10 ثواني ﴾

مؤقت النوم

إيقاف التشغيل التلقائي

🚫 تحدید 🕟 تأکید 🕁 وج ال