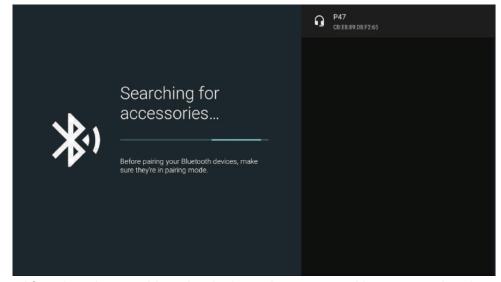

يمكنك استخدام خاصية البلوتوث لتوصيل الشاشة مع سماعات رأس بلوتوث / ماوس بلوتوث / كيبورد بلوتوث / سبيكرات بلوتوث حيث يتم اقتران الشاشة مع جهاز البلوتوث كما هو موضح في الصور التالية:

الخطوة الأولى: تفعيل خيار البلوتوث ثم الضغط على إضافة ملحق.

الخطوة الثانية: يجب تشغيل الملحق المراد توصيله مع الشاشة عن طريق البلوتوث وسيظهر من خلال القائمة التالية:

الخطوة الثالثة: بعد اختيار اقتران يتم ربط الجهاز المراد توصيله مع الشاشة عن طريق البلوتوث.

لاختيار اللغة التي تريدها اضغط على الزر ▼/ م كما في الشكل