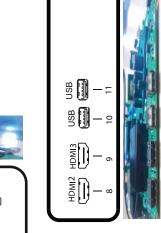

# Marning

10. مدخل USB

1. مدخل USB

O'M' N'I

قبل توصيل كبل الهوائي إلى المدخل (TV)، يرجى قطع التغذية الكهربائية عن جهاز التلفزيون من خلال إطفاء مفتاح التشغيل لا تضع الهوائي بالقرب من كبلات أو منابع توتر عالى وذلك لحماية الجهاز من الصدمات الكهربائية. من الأفضل عزل الهوائي والكبلات الخاصبة به عن التأريض العام وذلك تجنباً لحدوث الصدمات الكهربائية.

# المداخل والمخارج