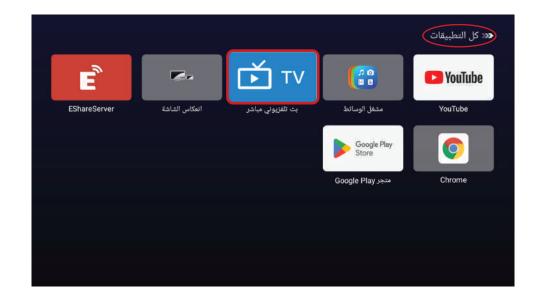

# صفحة الإضافة

• يمكنك من خلال صفحة الإضافة إضافة التطبيقات إلى صفحتي

TV

• هناك طريقتان للوصول إلى دخل التلفزيون.

لاختيار TV من قائمة كل التطبيقات اضغط زر ط/◄
لتحديد بث تلفزيوني مباشر ثم اضغط على زر OK للدخول

اضغط زر حر/◄ لتحديد كل التطبيقات ثم اضغط على زر OK للدخول

ستظهر قائمة تحوي كافة التطبيقات المثبتة على الجهاز

20 حيمكنك أيضًا الوصول إليه من صفحة التطبيقات

تشغيل الوسائط

اضغط زر طر/◄ لتحديد مشغل الوسائط ثم اضغط على زر OK للدخول