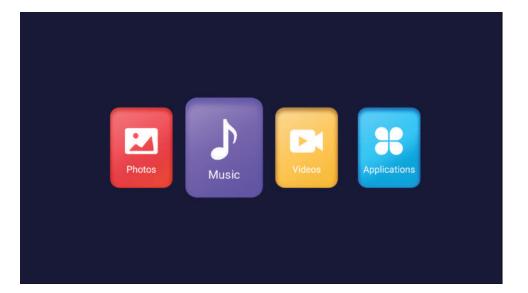

# الصفحة الرئيسية

# الواجهة الرئيسية

يمكنك الوصول إلى الصفحة الرئيسية من خلال زر الصفحة الرئيسية Home بجهاز التحكم عن بعد. لتحديد صفحتي،الصفحة الرئيسية،أفلام،فيديوهات،تطبيقات اضغط زر حر◄ ثم اضغط على زر OK للدخول