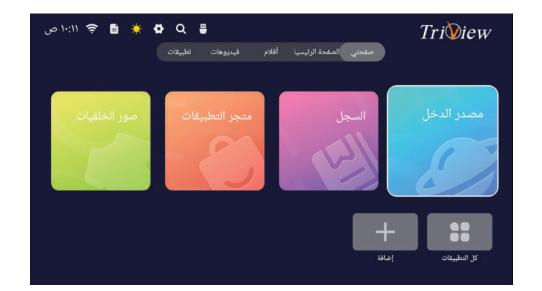

# صفحتي

● تحتوي هذه الصفحة على عدة صفحات أولها هي صفحة مصدر الدخل، عند الضغط عليها تفتح قائمة المداخل ويمكن الوصول إليها من زر Source في جهاز التحكم

إعدادات التلفزيون الرقمي DTV

لاختيار إعدادات التلفزيون الرقمي اضغط على الزر ▼ / ٨ ثم اضغط زر ٥Κ لتشغيل القناة المختارة وستظهر القائمة التالية

# صفحة السجل

اضغط زر حر/◄ لتحديد السجل ثم اضغط على زر OK للدخول، يتم عرض أحدث مقاطع الفيديو التي تم فتحها

# صفحة متجر التطبيقات

اضغط زر حر/◄ لتحديد متجر التطبيقات ثم اضغط على زر OK للدخول.

● تحتوي صفحة صور الخلفيات على تسع صور، يمكن اختيار الصورة المراد وضعها كخلفية للتلفزيون. ملاحظة: هذه الخلفية يتم عرضها ضمن صفحتي فقط.

# صفحة الإضافة

• يمكنك من خلال صفحة الإضافة إضافة التطبيقات إلى صفحتي

TV

• هناك طريقتان للوصول إلى دخل التلفزيون.

لاختيار TV من قائمة كل التطبيقات اضغط زر ط/◄
لتحديد بث تلفزيوني مباشر ثم اضغط على زر OK للدخول