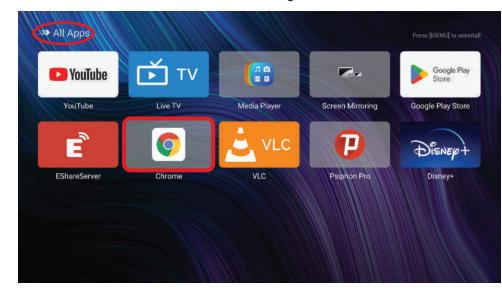

# Chrome

- هناك طريقتان للوصول إلى المتصفح.
- اضغط زر ط/⊳ لتحديد Chrome ثم اضغط OK على زر OK للدخول .
- يمكنك أيضا اختيار المتصفح للبحث عبر الانترنت كما في الشكل التالي .

يمكنك معرفة معلومات الصورة المشغلة الحالية من خلال الضغط على زر INFO في جهاز التحكم ثم اضغط زر || ◄ للتشغيل والإيقاف،يمكنك مشاهدة حالة التشغيل في يمين الشاشة.