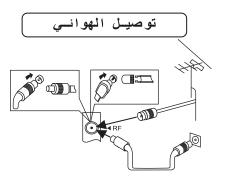

# المداخل والمخارج

بعد التوصيل اضغط على زر ( Source ) لاظهار قائمة مدخل الإشارة "على شاشة الجهاز قم بالتبديل بين مداخل الإشارة المختلفة بالضغط على الزر "▼/∆" ، ثم اضغط على الزر (OK) لاختيار المدخل المطلوب.

# Marning

10. مدخل USB

1. مدخل USB

O'M' N'I

قبل توصيل كبل الهوائي إلى المدخل (TV)، يرجى قطع التغذية الكهربائية عن جهاز التلفزيون من خلال إطفاء مفتاح التشغيل لا تضع الهوائي بالقرب من كبلات أو منابع توتر عالى وذلك لحماية الجهاز من الصدمات الكهربائية. من الأفضل عزل الهوائي والكبلات الخاصبة به عن التأريض العام وذلك تجنباً لحدوث الصدمات الكهربائية.

# Input and output

After connected, press "SOURCE" key, then menu of signal source will be displayed on the screen.

Press the " ▲/▼ " key to select the input signal, and press "OK "key to confirm.

The connecting mode is shown in the figure.