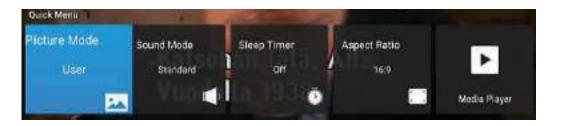

# قائمة الصورة

- لاظهار القائمة الرئيسية على شاشة الجهاز اضغط على الزرMENU من جهاز التحكم
- 2. لاختيار قائمة الصورة من القائمة الرئيسية اضغط على الزر ▼/ له ثم اضغط على زر OK للدخول إليها
- 3. لاختيار الصنف الذي تريد تعديله في قائمة الصورة اضغط زر ▼/ مثم اضغط زر OK أو زر حللدخول
  - 4. اضغط زر ط/◄ لتعديل القيمة ثم اضغط زر OK للدخول إلى القائمة الفرعية
- 5. بعد الانتهاء من التعديل اضغط زر MENU لحفظ الإعدادات والعودة إلى القائمة السابقة ثم اضغط زر EXIT للخروج من القائمة بأكملها

# قائمة الصوت

- 1. لإظهار القائمة الرئيسية على شاشة الجهاز اضغط على الزر MENU من جهاز التحكم.
- 2. لاختيار قائمة الصوت من القائمة الرئيسية اضغط على الزر ▼ / ▲ ثم اضغط زر OK أو زر ح للدخول إليها
  - 3. لاختيار الصنف الذي تريد تعديله في قائمة الصوت اضغط زر ▼/ مثم اضغط زر OK للدخول
    - 4. اضغط زر ح/ ◄ لتعديل القيمة ثم اضغط زر OK للدخول إلى القائمة الفرعية
  - 5. بعد الانتهاء من التعديل اضغط زر MENU لحفظ الإعدادات والعودة إلى القائمة السابقة ثم اضغط زر
     EXIT للخروج من القائمة بأكملها

# نمط الصورة

لإظهار نمط الصورة اضغط الزر ▼ / ▲ ثم اضغط الزر NOللدخول واضغط زر ح / ◄ لاختيار نمط الصورة (مستخدم ، قياسي ، متوسط ، ديناميكي) بإمكانك تغيير قيم السطوع ، التباين ،الحدة اللونية ، اللون فقط عندما يكون نمط الصورة في وضع المستخدم

# نسبة العرض إلى الارتفاع Aspect Ratio

# قائمة الوقت

- مؤقت قوائم التحكم OSD: هو زمن اختفاء القوائم ويوجد عدة أزمنة للاختيار
- 2 مؤقت النوم: يمكنك ضبط جهاز التلفزيون ليتم إيقاف تشغيله تلقائياً بعد فترة زمنية محددة ويتم تعيينه في كل مرة نريد فيها إدخال الشاشة في وضع النوم.
- (3) إيقاف التشغيل التلقائي: هو الزمن الذي يتم بعده إيقاف تشغيل الجهاز ، بعد تعيينه سيتم إيقاف تشغيل الشاشة بشكل تلقائي دائماً أي أنه بعد مرور هذا الوقت وإعادة تشغيل الشاشة لا يعود هذا الخيار إلى وضعه الافتراضي.