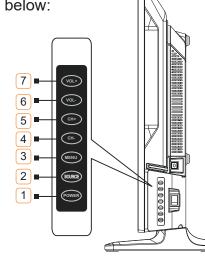

# Panel control keys

• It contains several buttons, each of which has a specific function, as explained below:

1. Power: Turn on / off

**2. Source:** Used to open the input list to select the desired input.

3. Menu: Used to open the main menu

4. CH-: Select the channel backward

5. CH+: Select the channel forward

6. VOL-: Decrease the volume

7. VOL+: Increase the volume