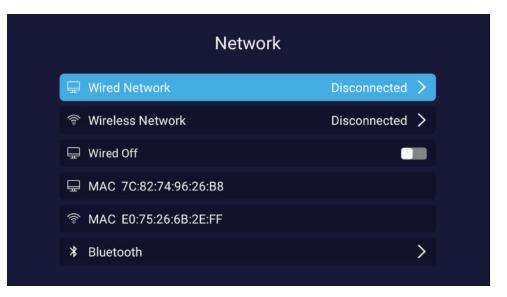

# إعدادات الشبكة

يمكن الوصول إلى إعدادات الشبكة السلكية Ethernet واللاسلكية Wi-Fi وتقنية البلوتوث من خلال اختيار إعدادات الشبكة من قائمة إعدادات كما في الشكل التالي

ملاحظة: في حال الاتصال عن طريق شبكة سلكية Ethernet مسبقاً والرغبة في الاتصال بشبكة لاسلكية Wi-Fi لا يتم الاتصال بالشبكة اللاسلكية Wi-Fi إلا بعد تفعيل خيار سلكي معطل.