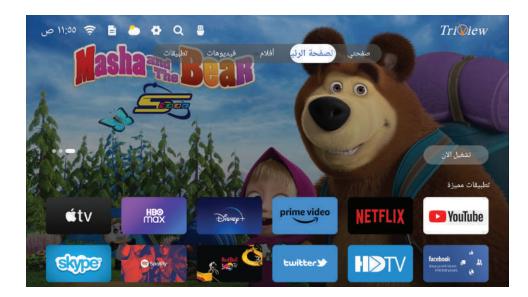

# الصفحة الرئيسية

# الواجهة الرئيسية

يمكنك الوصول إلى الصفحة الرئيسية من خلال زر الصفحة الرئيسية Home بجهاز التحكم عن بعد. لتحديد صفحتي،الصفحة الرئيسية،أفلام،فيديوهات،تطبيقات اضغط زر حر◄ ثم اضغط على زر OK للدخول

# صفحتي

● تحتوي هذه الصفحة على عدة صفحات أولها هي صفحة مصدر الدخل، عند الضغط عليها تفتح قائمة المداخل ويمكن الوصول إليها من زر Source في جهاز التحكم

إعدادات التلفزيون الرقمي DTV

لاختيار إعدادات التلفزيون الرقمي اضغط على الزر ▼ / ٨ ثم اضغط زر ٥Κ لتشغيل القناة المختارة وستظهر القائمة التالية