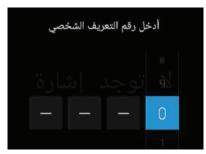

منالصورة     | <u>مــــ</u> الصورة | <u></u>      |
|------------------|--------------|---------------------|--------------|
| وضع الصورة       | وضع الصورة   | وضع الصورة          | وضع الصورة   |
| ﴿ فياسى ﴾        | ﴿ بيناميكي ﴾ | ﴿ معدل ﴾            | ﴿ المستخدم ﴾ |

# نسبة العرض إلى الارتفاع Aspect Ratio

# الحرارة اللونية Colour Temperature

لاختيار خيار الحرارة اللونية اضغط زر ▼/▲ ثم اضغط OK للدخول واضغط زر ◄/◄ لاختيار نمط الحرارة اللونية (قياسي ، بارد ، دافئ)

ملاحظة: تعديل الألوان أو أي شيء يتعلق بالصورة يتم للمداخل فقط وليس للصفحة الرئيسية

# تقليل الضجيج DNR

لاختيار تقليل الضجيج اضغط زر ▼ / ▲ ثم اضغط OK للدخول وزر <math>◄ / ▶ لاختيار نمط الضجيج (عالي ، متوسط ، منخفض ، إيقاف)

# قفل النظام

- (1) قفل النظام
- 2 قفل المداخل
- (3) قفل القنوات
- 4) قيود البرنامج

# تغییر رمز PIN



# قائمة الإعدادات

- لإظهار القائمة الرئيسية على شاشة الجهاز اضغط على الزر MENU من جهاز التحكم.
- 2. لاختيار قائمة الإعدادات من القائمة الرئيسية اضغط على الزر ▼ / ▲ ثم اضغط زر OK للدخول إليها
  - 3. لاختيار الصنف الذي تريد تعديله في قائمة الصورة اضغط زر ▼ / ♦ ثم اضغط زر ОK للدخول
    - 4. اضغط زر ◄/◄ لتعديل القيمة ثم اضغط زر OK للدخول إلى القائمة الفرعية
- 5. بعد الانتهاء من التعديل اضغط زر MENU لحفظ الإعدادات والعودة إلى القائمة السابقة ثم اضغط زر EXIT للخروج من القائمة بأكملها







### Surround

لاختيار خيار Surround اضغط زر ▼ / م ثم اضغط زر OK للدخول واضغط زر ح / ◄ لتغيير القيمة وللعودة إلى القائمة السابقة مباشرة اضغط زر MENU

### AVL

لاختيار خيار AVL اضغط زر ▼/▲ ثم اضغط زر OK للدخول واضغط زر ح/▶ لتغيير القيمة وللعودة إلى القائمة السابقة مباشرة اضغط زر MENU بإمكانك تغيير هذه القيم