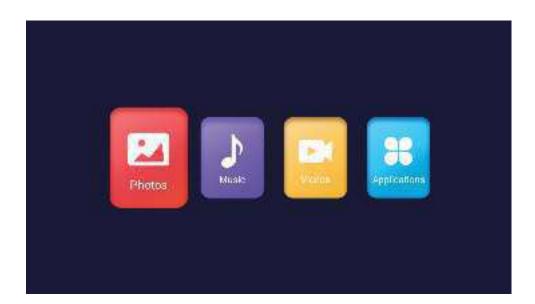

# الواجهة الرئيسية

يمكنك الوصول إلى الصفحة الرئيسية من خلال زر الصفحة الرئيسية Home بجهاز التحكم عن بعد. لتحديد صفحتي،الصفحة الرئيسية،أفلام،فيديوهات،تطبيقات اضغط زر حر◄ ثم اضغط على زر OK للدخول