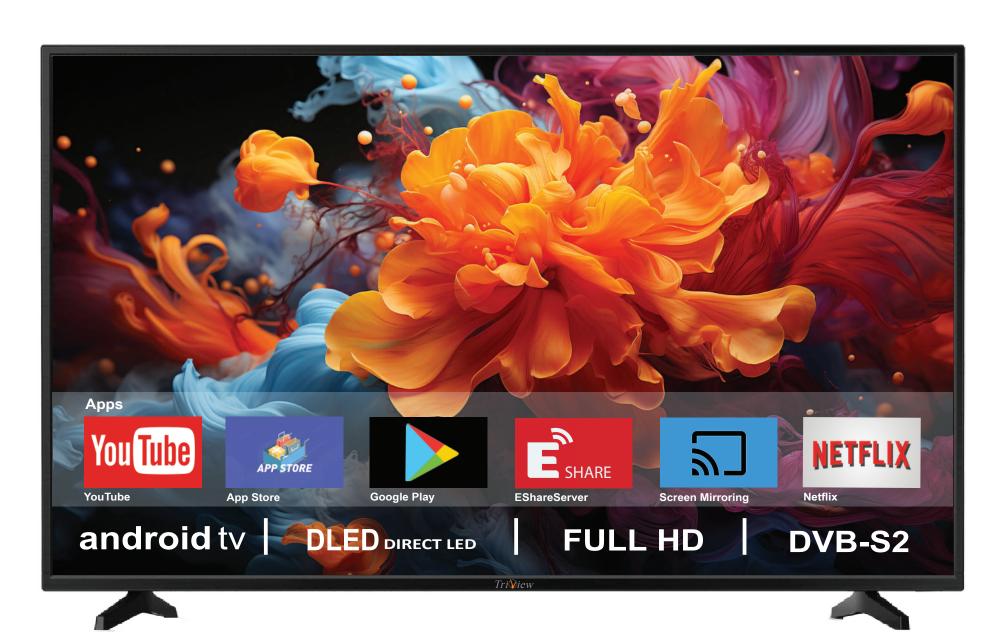

# SMART TV / FULL HD

# Features

- 1. DLED Panel with no glint and low radiation can ease eyes fatigue and protect eyes.
- **2.** High-quality DLED with DLED backlight panel is adopted with high brightness,high contrast wide viewing angle,and super fast response time.super fast response time can greatly eliminate the shadow of moving images.
- 3. TV/Monitor with two in one and multiple input ports can easily switch among the modes.
- **4.** De-interlacing image disposal is adopted. Today's most advanced technique for movement compensation, can completely improve the saw tooth and vague edges of the athletic picture.
- 5. There are four smart sound modes and four smart image modes.
- **6.** Dynamic contrast technology can obviously improve the definition and contrast of the picture .
- 7. Tuner for frequency synthesis can support full auto search and manual search.
- 8. With perfect timing function, you can set time to turn off. It will be turned off in state of no signals, too.
- **9.** It contains an internal receiver and therefore there are no additional connection wires, which makes the device look beautiful, whether it is installed on the wall or placed on the bases.
- **10.** The internal receiver is characterized by high picture and sound quality
- 11. All functions can be realized with remote control, which is really a convenient operation.
- **12.** Power is designed to save energy.
- 13. Input ports include HDMI, USB, DVB-S2, DVB-T/T2, RJ25.
- 14. Supports USB intrface. USB support Full HD streaming media.
- **15.** Ultra-thin and super narrow design .
- **16.** The device features the ability to record video of digital channels on an input DVB-S Provided that the flash drive is inserted into an entrance USB for the screen .
- **17.** The device supports the Bluetooth feature, through which the screen can be connected to wireless devices such as Bluetooth headphones / Bluetooth mouse / Bluetooth keyboard / Bluetooth speaker .
- **18.** The device features the ability to be connected and controlled through Android and iPhone devices using applications Eshare , Screen mirroring .
- 19. The device features a free one year warranty.