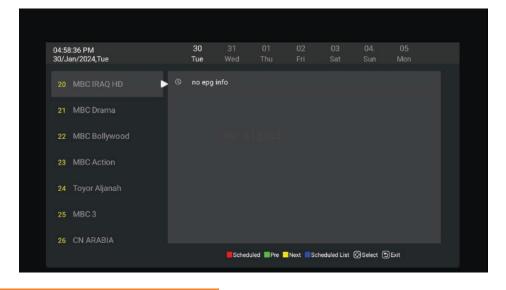

# دليل البرامج

● في مدخل التلفزيون الرقمي DTV يمكنك الاطلاع على معلومات القناة بالدخول إلى دليل البرامج من خلال الضغط على زر دليل البرامج في جهاز التحكم....وستظهر نافذة على النحو التالي