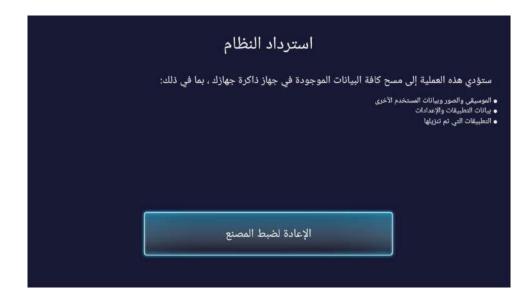

# إعادة إقلاع الجهاز

لاختيار خيار إعادة الإقلاع اضغط زر ▼/ مثم اضغط OK للدخول

# CEC

- 1) إعداد خاصية CEC لمدخل HDMI
  - أيقاف تشغيل الجهاز تلقائياً
    - ③ تشغيل الجهاز تلقائياً
    - (4) قائمة جهاز CEC
  - 6 أولوية الصوت

(5) مضخم صوت يدعم خاصية ARC

6) اوبویه انصوت

*91\v\ji* 

17

استرداد قاعدة البياتات الافتراضية: تحتوي على قمر نايلسات مولف بالكامل ب 1045 قناة ومن بينها المئة قناة الأولى مرتبة حسب القنوات الأكثر مشاهدة وفي حال إعادة ضبط المصنع سوف تحذف القنوات ويمكن استردادها من خلال هذا الخيار.