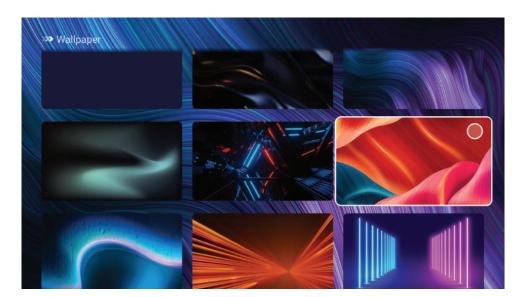

# صفحة متجر التطبيقات

اضغط زر حر/◄ لتحديد متجر التطبيقات ثم اضغط على زر OK للدخول.

● تحتوي صفحة صور الخلفيات على تسع صور، يمكن اختيار الصورة المراد وضعها كخلفية للتلفزيون. ملاحظة: هذه الخلفية يتم عرضها ضمن صفحتي فقط.