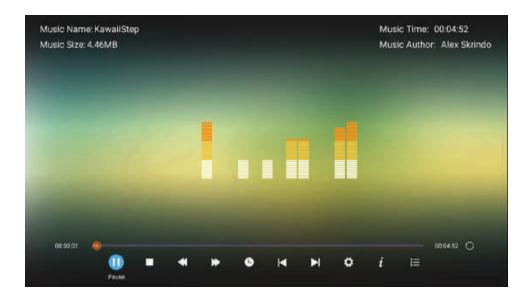

# Chrome

- هناك طريقتان للوصول إلى المتصفح.
- اضغط زر ط/⊳ لتحديد Chrome ثم اضغط OK على زر OK للدخول .
- يمكنك أيضا اختيار المتصفح للبحث عبر الانترنت كما في الشكل التالي .

يمكنك معرفة معلومات الصورة المشغلة الحالية من خلال الضغط على زر INFO في جهاز التحكم ثم اضغط زر || ◄ للتشغيل والإيقاف،يمكنك مشاهدة حالة التشغيل في يمين الشاشة.

اضغط زر √/ أو ح/ ◄ لتدوير الصورة

ملاحظة: القوائم الأخرى والوصف هو نفسه الموجود في قائمة الأفلام

ملاحظة: قبل تشغيل قائمة الوسائط قم بتوصيل جهاز USB ، يمكنك أيضاً الدخول إلى الوسائط بالضغط على زر File أو USB في جهاز التحكم عن بعد.

الصور

لاختيار الصور اضغط على الزر ح/◄ثم اضغط على زر OK للدخول وللعودة الى القائمة السابقة وللعودة إلى القائمة السابقة اضغط على الزر EXIT

وللعودة إلى القائمة السابقة اضغط على الزر EXIT

يمكنك مشاهدة معلومات مقطع الصوت الذي يتم تشغيله على يسار الشاشة.

الفيديو

لاختيار الفيديو من القائمة الرئيسية اضغط على الزر حر◄ ثم اضغط على زر OK للدخول وللعودة إلى القائمة السابقة اضغط على الزر EXIT

يمكنك معرفة معلومات الفيديو المشغل في أي وقت من خلال الضغط على زر INFO في جهاز التحكم

O'M'N'