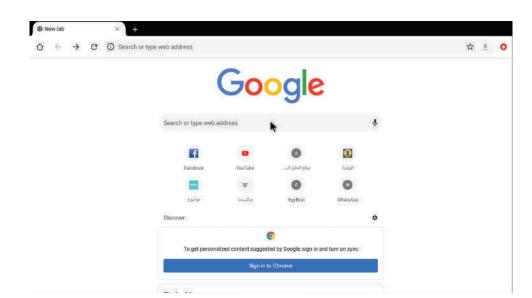

# Chrome

- هناك طريقتان للوصول إلى المتصفح.
- اضغط زر ط/⊳ لتحديد Chrome ثم اضغط OK على زر OK للدخول .
- يمكنك أيضا اختيار المتصفح للبحث عبر الانترنت كما في الشكل التالي .

يمكنك معرفة معلومات الصورة المشغلة الحالية من خلال الضغط على زر INFO في جهاز التحكم ثم اضغط زر || ◄ للتشغيل والإيقاف،يمكنك مشاهدة حالة التشغيل في يمين الشاشة.