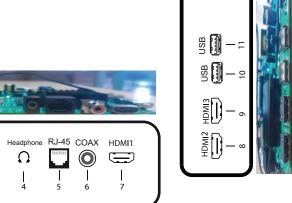

# Marning

10. مدخل USB

1. مدخل USB

O'M' N'I

قبل توصيل كبل الهوائي إلى المدخل (TV)، يرجى قطع التغذية الكهربائية عن جهاز التلفزيون من خلال إطفاء مفتاح التشغيل لا تضع الهوائي بالقرب من كبلات أو منابع توتر عالى وذلك لحماية الجهاز من الصدمات الكهربائية. من الأفضل عزل الهوائي والكبلات الخاصبة به عن التأريض العام وذلك تجنباً لحدوث الصدمات الكهربائية.

# المداخل والمخارج