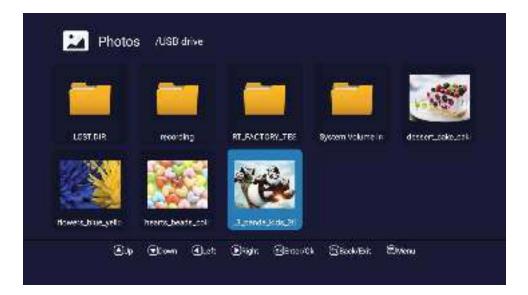

# الواجهة الرئيسية

يمكنك الوصول إلى الصفحة الرئيسية من خلال زر الصفحة الرئيسية Home بجهاز التحكم عن بعد. لتحديد صفحتي،الصفحة الرئيسية،أفلام،فيديوهات،تطبيقات اضغط زر حر◄ ثم اضغط على زر OK للدخول

# صفحتي

● تحتوي هذه الصفحة على عدة صفحات أولها هي صفحة مصدر الدخل، عند الضغط عليها تفتح قائمة المداخل ويمكن الوصول إليها من زر Source في جهاز التحكم

إعدادات التلفزيون الرقمي DTV

لاختيار إعدادات التلفزيون الرقمي اضغط على الزر ▼ / ٨ ثم اضغط زر ٥Κ لتشغيل القناة المختارة وستظهر القائمة التالية