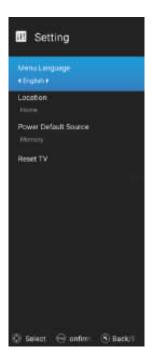

# قائمة الإعدادات

- لإظهار القائمة الرئيسية على شاشة الجهاز اضغط على الزر MENU من جهاز التحكم.
- 2. لاختيار قائمة الإعدادات من القائمة الرئيسية اضغط على الزر ▼ / ▲ ثم اضغط زر OK للدخول إليها
  - 3. لاختيار الصنف الذي تريد تعديله في قائمة الصورة اضغط زر ▼ / ♦ ثم اضغط زر ОK للدخول
    - 4. اضغط زر ◄/◄ لتعديل القيمة ثم اضغط زر OK للدخول إلى القائمة الفرعية
- 5. بعد الانتهاء من التعديل اضغط زر MENU لحفظ الإعدادات والعودة إلى القائمة السابقة ثم اضغط زر EXIT للخروج من القائمة بأكملها

*9.* 

لاختيار لغة القوائم اضغط زر ▼/▲ ثم اضغط ح/◄ لاختيار تشغيل / إيقاف

# مكان استخدام الجهاز

لاختيار مكان استخدام الجهاز اضغط زر ▼/▲ ثم اضغط ح/◄ لتحديد المكان

# تشغيل المدخل الافتراضي عند إقلاع الجهاز

لاختيار المدخل الافتراضي عند إقلاع الجهاز اضغط زر ▼/▲ ثم اضغط ح/◄ لاختيار تشغيل / إيقاف

CEC

🔇 تحدید 😁 تأکید 🕙 ﴿﴿خُرونَ