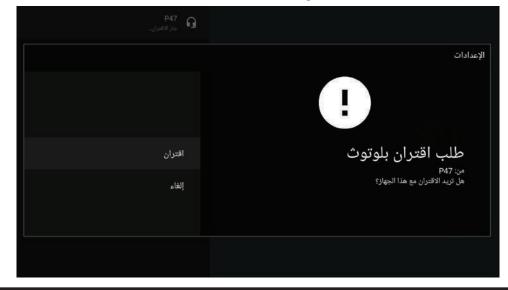

يمكنك استخدام خاصية البلوتوث لتوصيل الشاشة مع سماعات رأس بلوتوث / ماوس بلوتوث / كيبورد بلوتوث / سبيكرات بلوتوث حيث يتم اقتران الشاشة مع جهاز البلوتوث كما هو موضح في الصور التالية:

الخطوة الأولى: تفعيل خيار البلوتوث ثم الضغط على إضافة ملحق.

الخطوة الثانية: يجب تشغيل الملحق المراد توصيله مع الشاشة عن طريق البلوتوث وسيظهر من خلال القائمة التالية:

الخطوة الثالثة: بعد اختيار اقتران يتم ربط الجهاز المراد توصيله مع الشاشة عن طريق البلوتوث.

لاختيار اللغة التي تريدها اضغط على الزر ▼/ م كما في الشكل