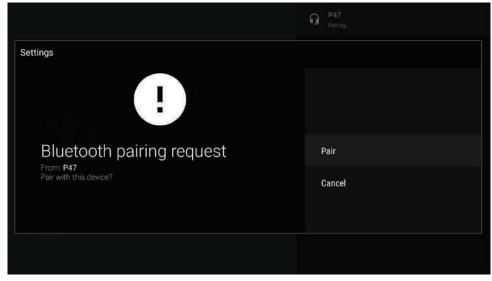

الخطوة الثانية: يجب تشغيل الملحق المراد توصيله مع الشاشة عن طريق البلوتوث وسيظهر من خلال القائمة التالية:

الخطوة الثالثة: بعد اختيار اقتران يتم ربط الجهاز المراد توصيله مع الشاشة عن طريق البلوتوث.

لاختيار اللغة التي تريدها اضغط على الزر ▼/ م كما في الشكل