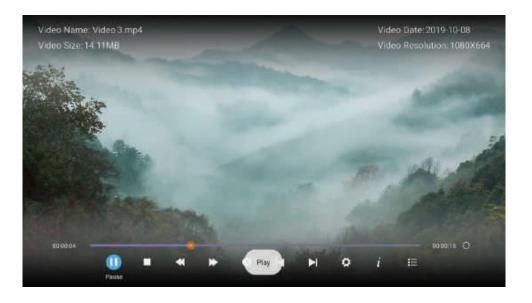

# Chrome

- هناك طريقتان للوصول إلى المتصفح.
- اضغط زر ط/⊳ لتحديد Chrome ثم اضغط OK على زر OK للدخول .
- يمكنك أيضا اختيار المتصفح للبحث عبر الانترنت كما في الشكل التالي .

يمكنك معرفة معلومات الصورة المشغلة الحالية من خلال الضغط على زر INFO في جهاز التحكم ثم اضغط زر || ◄ للتشغيل والإيقاف،يمكنك مشاهدة حالة التشغيل في يمين الشاشة.

يمكنك معرفة معلومات الفيديو المشغل في أي وقت من خلال الضغط على زر INFO في جهاز التحكم

O'M'N'