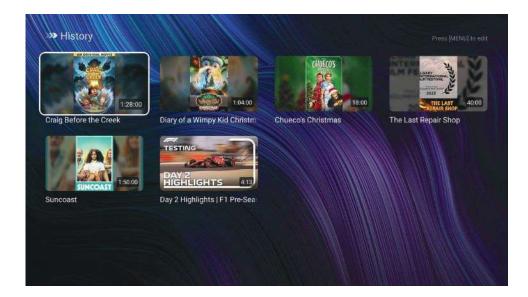

on to play the channel selected. The menu will appear as follows;





• The channels that have been recorded can be viewed through the displayed recording list and can be viewed through the recording file located in the USB drive.



# Home

#### Home Page

You can access to home page throught the home button on the remote control.

Press◀/▶button to select My,Home,Movie,Video,Apps,All apps and press OK to enter.



# My Page

● This page contains several pages, the first of which is the **SOURCE PAGE** When you click on it, the list of entries opens and can be accessed from a button Source on the remote control.



### DTV Setting

press ▲/▼ button to select **DTV Setting**,and then press **OK** button to play the channel selected. The menu will appear as follows;



### Quick menu







# App Store

press **◄**/▶ button to select **App Store**,then press **OK** to enter.



• You can choose any input you want to open and then press the **OK** button.



# History Page

press **◄/▶** button to select **History Page** then press **OK** to enter,you will see the latest videos you opened.



# Wallpaper

press **◄**/▶ button to select **Wallpaper**,then press **OK** to enter.



 wallpaper page contains nine Image backgrounds, you can choose any one to put it as TV background.

**Note:** This background is displayed on my page only.



By pressing the enter button, we can enter it to download apps what you want;
 As the figure show.





#### Add Icon

• you can Through the **Add Icon**, you can add applications to a my page.



#### ΤV

• There are two ways to access the T