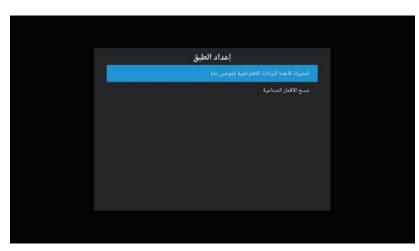

# CEC

- 1) إعداد خاصية CEC لمدخل HDMI
  - أيقاف تشغيل الجهاز تلقائياً
    - ③ تشغيل الجهاز تلقائياً
    - (4) قائمة جهاز CEC
  - 6 أولوية الصوت

(5) مضخم صوت يدعم خاصية ARC

6) اوبویه انصوت

*91\v\ji* 

17

استرداد قاعدة البياتات الافتراضية: تحتوي على قمر نايلسات مولف بالكامل ب 1045 قناة ومن بينها المئة قناة الأولى مرتبة حسب القنوات الأكثر مشاهدة وفي حال إعادة ضبط المصنع سوف تحذف القنوات ويمكن استردادها من خلال هذا الخيار.

مسح الأقمار الصناعية: يستطيع من خلال هذه القائمة التوليف حيث ستظهر قائمة بكافة الأقمار الصناعية و تتضمن تردداتها ، يمكن اختيار القمر الصناعي ومن ثم الانتقال إلى قائمة الباقات المتاحة ، ومن خلال الضغط على الزر ▼ ومن ثم الضغط على زر MENU واختيار بحث ستظهر القائمة التالية ويمكن اختيار وضع البحث (افتراضي ، كامل ، شبكة ) واختيار نوع القناة (جميع القنوات ، قنوات مجانية) واختيار نوع الخدمة (الكل ، راديو ، DTV) ومن ثم الضغط على أدخل ويبدأ التوليف كما هو موضح بالصورة