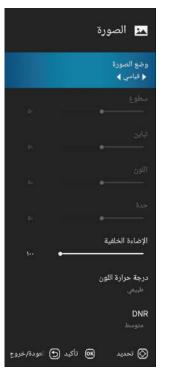

# نمط الصورة

لإظهار نمط الصورة اضغط الزر ▼ / ▲ ثم اضغط الزر NOللدخول واضغط زر ح / ◄ لاختيار نمط الصورة (مستخدم ، قياسي ، متوسط ، ديناميكي) بإمكانك تغيير قيم السطوع ، التباين ،الحدة اللونية ، اللون فقط عندما يكون نمط الصورة في وضع المستخدم

ملاحظة : بإمكانك الضغط على زر P-MODE في جهاز التحكم مرة تلو الأخرى لتغيير نمط الصورة بشكل مباشر

| <u>مذ</u> الصورة | منالصورة     | <u>مــــ</u> الصورة | <u></u>      |
|------------------|--------------|---------------------|--------------|
| وضع الصورة       | وضع الصورة   | وضع الصورة          | وضع الصورة   |
| ﴿ فياسى ﴾        | ﴿ بيناميكي ﴾ | ﴿ معدل ﴾            | ﴿ المستخدم ﴾ |

# الحرارة اللونية Colour Temperature

لاختيار خيار الحرارة اللونية اضغط زر ▼/▲ ثم اضغط OK للدخول واضغط زر ◄/◄ لاختيار نمط الحرارة اللونية (قياسي ، بارد ، دافئ)

ملاحظة: تعديل الألوان أو أي شيء يتعلق بالصورة يتم للمداخل فقط وليس للصفحة الرئيسية

# تقليل الضجيج DNR

لاختيار تقليل الضجيج اضغط زر ▼ / ▲ ثم اضغط OK للدخول وزر <math>◄ / ▶ لاختيار نمط الضجيج (عالي ، متوسط ، منخفض ، إيقاف)