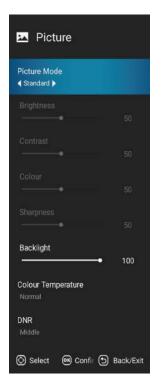

# قائمة الصورة

- لاظهار القائمة الرئيسية على شاشة الجهاز اضغط على الزرMENU من جهاز التحكم
- 2. لاختيار قائمة الصورة من القائمة الرئيسية اضغط على الزر ▼/ له ثم اضغط على زر OK للدخول إليها
- 3. لاختيار الصنف الذي تريد تعديله في قائمة الصورة اضغط زر ▼/ مثم اضغط زر OK أو زر حللدخول
  - 4. اضغط زر ط/◄ لتعديل القيمة ثم اضغط زر OK للدخول إلى القائمة الفرعية
- 5. بعد الانتهاء من التعديل اضغط زر MENU لحفظ الإعدادات والعودة إلى القائمة السابقة ثم اضغط زر EXIT للخروج من القائمة بأكملها

# نمط الصورة

لإظهار نمط الصورة اضغط الزر ▼ / ▲ ثم اضغط الزر NOللدخول واضغط زر ح / ◄ لاختيار نمط الصورة (مستخدم ، قياسي ، متوسط ، ديناميكي) بإمكانك تغيير قيم السطوع ، التباين ،الحدة اللونية ، اللون فقط عندما يكون نمط الصورة في وضع المستخدم

ملاحظة : بإمكانك الضغط على زر P-MODE في جهاز التحكم مرة تلو الأخرى لتغيير نمط الصورة بشكل مباشر

| <u>مذ</u> الصورة | منالصورة     | <u>مــــ</u> الصورة | <u></u>      |
|------------------|--------------|---------------------|--------------|
| وضع الصورة       | وضع الصورة   | وضع الصورة          | وضع الصورة   |
| ﴿ فياسى ﴾        | ﴿ بيناميكي ﴾ | ﴿ معدل ﴾            | ﴿ المستخدم ﴾ |

# الحرارة اللونية Colour Temperature

لاختيار خيار الحرارة اللونية اضغط زر ▼/▲ ثم اضغط OK للدخول واضغط زر ◄/◄ لاختيار نمط الحرارة اللونية (قياسي ، بارد ، دافئ)

ملاحظة: تعديل الألوان أو أي شيء يتعلق بالصورة يتم للمداخل فقط وليس للصفحة الرئيسية

# تقليل الضجيج DNR

لاختيار تقليل الضجيج اضغط زر ▼ / ▲ ثم اضغط OK للدخول وزر <math>◄ / ▶ لاختيار نمط الضجيج (عالي ، متوسط ، منخفض ، إيقاف)