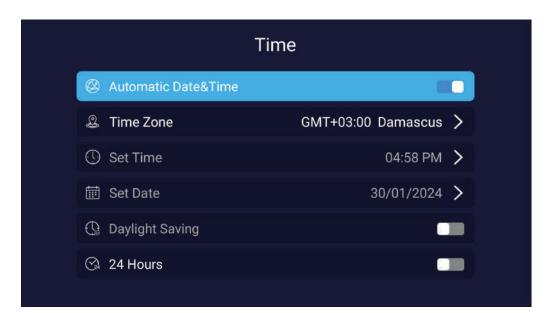

# إعدادات الوقت

إعدادات عامة

لاختيار خيار إعادة التعيين الذي يمكنك من إعادة ضبط الجهاز اضغط على الزر▼/ مكما في الشكل

لاختيار خيار حول الجهاز الذي يمكنك من معرفة معلومات عن الجهاز اضغط على الزر ▼ / ▲ كما في الشكل

الوضع الافتراضي لإعدادات الوقت والتاريخ هو إعدادات الشبكة أي بمجرد ربط الشاشة بشبكة سلكية أو لاسلكية سيتم الضبط التلقائي للتاريخ والوقت