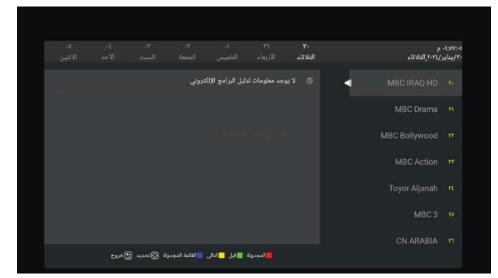

# دليل البرامج

● في مدخل التلفزيون الرقمي DTV يمكنك الاطلاع على معلومات القناة بالدخول إلى دليل البرامج من خلال الضغط على زر دليل البرامج في جهاز التحكم....وستظهر نافذة على النحو التالي