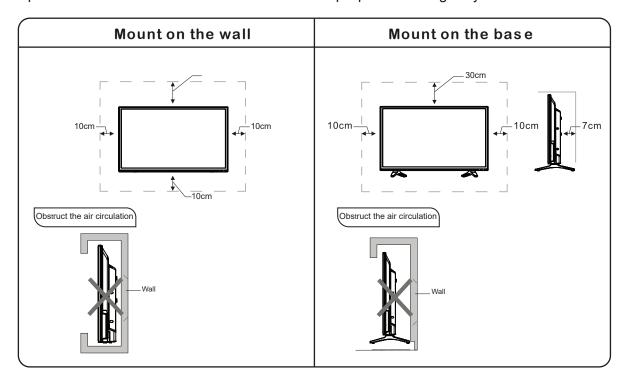

| التثبيت على الحائط | التثبيت على القاعدة |
|--------------------|---------------------|
| 10cm   10cm   10cm | 10cm 10cm 7cm       |
| حجب جريان التهوية  | المانط              |

لا تلمس مأخذ الكهرباء ويداك مبتلة،وذلك تجنباً لتعرضك للصدمة الكهربائية.

- The TV set should be mounted near the AC power socket for easy plugging and unplugging.
- For your safety, please select appropriate wall mount bracket or base.
- To avoid hurt, it is required to place the TV set on stable plane, or fix on firm wall.
- Ask qualified personnel to mount the TV set on the wall. Improper mounting may result in instable TV set.

### Ventilation

- 1. Please keep this space at least around the TV as shown in the figure.
- 2. Do not cover the air vents or insert any object into the enclosure.
- 3. Do not put the device in limited space,e.g.bookcase or embedded closet,unless the TV set is properly ventilated.