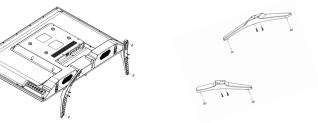

# Mounting the TV set

Insert the base into the support hole in the rear enclosure in the arrow direction shown in the picture, aligning the screw hole in the rear enclosure and the screw hole in the base, and then tighten the screw.

- The TV set should be mounted near the AC power socket for easy plugging and unplugging.
- For your safety, please select appropriate wall mount bracket or base.
- To avoid hurt, it is required to place the TV set on stable plane, or fix on firm wall.
- Ask qualified personnel to mount the TV set on the wall. Improper mounting may result in instable TV set.