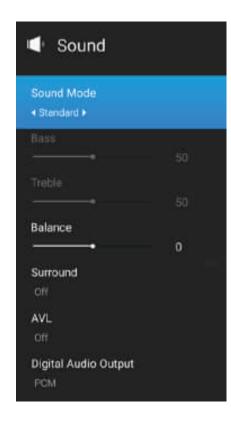

# قائمة الصوت

- 1. لإظهار القائمة الرئيسية على شاشة الجهاز اضغط على الزر MENU من جهاز التحكم.
- 2. لاختيار قائمة الصوت من القائمة الرئيسية اضغط على الزر ▼ / ▲ ثم اضغط زر OK أو زر ح للدخول إليها
  - 3. لاختيار الصنف الذي تريد تعديله في قائمة الصوت اضغط زر ▼/ مثم اضغط زر OK للدخول
    - 4. اضغط زر ح/ ◄ لتعديل القيمة ثم اضغط زر OK للدخول إلى القائمة الفرعية
  - 5. بعد الانتهاء من التعديل اضغط زر MENU لحفظ الإعدادات والعودة إلى القائمة السابقة ثم اضغط زر
     EXIT للخروج من القائمة بأكملها

# نمط الصوت

لإظهار نمط الصوت اضغط الزر ▼ / ▲ ثم اضغط زر OK للدخول واضغط زر ح / ▶ لاختيار نمط الصوت (مستخدم ، قياسي ، موسيقا ، سينما) بإمكانك تغيير قيم ضبط باص ، تربل ، التوازن فقط عندما يكون نمط الصوت في وضع المستخدم

ملاحظة: بإمكانك الضغط على زر S-MODE في جهاز التحكم مرة تلو الأخرى لتغيير نمط الصوت بشكل مباشر

# التوازن Balance

لاختيار خيار التوازن اضغط زر ▼/ له ثم اضغط زر OK للدخول واضغط زر ح/ ◄ لتغيير القيمة وللعودة إلى القائمة السابقة مباشرة اضغط زر

### Surround

لاختيار خيار Surround اضغط زر ▼ / م ثم اضغط زر OK للدخول واضغط زر ح / ◄ لتغيير القيمة وللعودة إلى القائمة السابقة مباشرة اضغط زر MENU

### AVL

لاختيار خيار AVL اضغط زر ▼/▲ ثم اضغط زر OK للدخول واضغط زر ح/▶ لتغيير القيمة وللعودة إلى القائمة السابقة مباشرة اضغط زر MENU بإمكانك تغيير هذه القيم فقط عندما يكون نمط الصورة في وضع المستخدم

# الصوت الرقمي Digital audio output