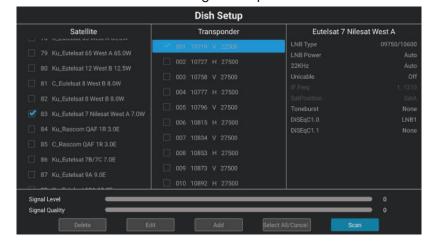

مسح الأقمار الصناعية: يستطيع من خلال هذه القائمة التوليف حيث ستظهر قائمة بكافة الأقمار الصناعية و تتضمن تردداتها ، يمكن اختيار القمر الصناعي ومن ثم الانتقال إلى قائمة الباقات المتاحة ، ومن خلال الضغط على الزر ▼ ومن ثم الضغط على زر MENU واختيار بحث ستظهر القائمة التالية ويمكن اختيار وضع البحث (افتراضي ، كامل ، شبكة ) واختيار نوع القناة (جميع القنوات ، قنوات مجانية) واختيار نوع الخدمة (الكل ، راديو ، DTV) ومن ثم الضغط على أدخل ويبدأ التوليف كما هو موضح بالصورة