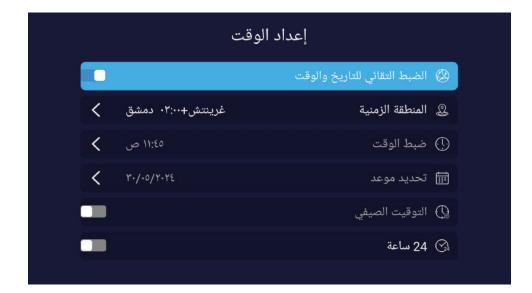

# إعدادات الوقت

إعدادات عامة

لاختيار خيار إعادة التعيين الذي يمكنك من إعادة ضبط الجهاز اضغط على الزر▼/ مكما في الشكل

لاختيار خيار حول الجهاز الذي يمكنك من معرفة معلومات عن الجهاز اضغط على الزر ▼ / ▲ كما في الشكل

الوضع الافتراضي لإعدادات الوقت والتاريخ هو إعدادات الشبكة أي بمجرد ربط الشاشة بشبكة سلكية أو لاسلكية سيتم الضبط التلقائي للتاريخ والوقت