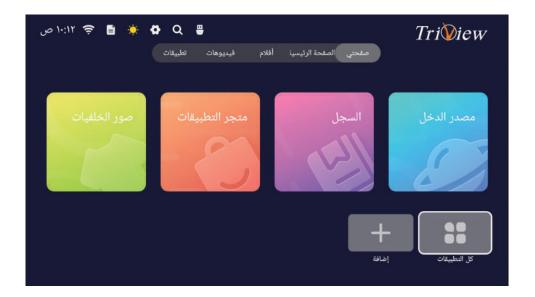

# الواجهة الرئيسية

يمكنك الوصول إلى الصفحة الرئيسية من خلال زر الصفحة الرئيسية Home بجهاز التحكم عن بعد. لتحديد صفحتي،الصفحة الرئيسية،أفلام،فيديوهات،تطبيقات اضغط زر حر◄ ثم اضغط على زر OK للدخول

# صفحتي

● تحتوي هذه الصفحة على عدة صفحات أولها هي صفحة مصدر الدخل، عند الضغط عليها تفتح قائمة المداخل ويمكن الوصول إليها من زر Source في جهاز التحكم

إعدادات التلفزيون الرقمي DTV

لاختيار إعدادات التلفزيون الرقمي اضغط على الزر ▼ / ٨ ثم اضغط زر ٥Κ لتشغيل القناة المختارة وستظهر القائمة التالية

# صفحة السجل

اضغط زر حر/◄ لتحديد السجل ثم اضغط على زر OK للدخول، يتم عرض أحدث مقاطع الفيديو التي تم فتحها

# صفحة متجر التطبيقات

اضغط زر حر/◄ لتحديد متجر التطبيقات ثم اضغط على زر OK للدخول.

● تحتوي صفحة صور الخلفيات على تسع صور، يمكن اختيار الصورة المراد وضعها كخلفية للتلفزيون. ملاحظة: هذه الخلفية يتم عرضها ضمن صفحتي فقط.

# صفحة الإضافة

• يمكنك من خلال صفحة الإضافة إضافة التطبيقات إلى صفحتي

TV

• هناك طريقتان للوصول إلى دخل التلفزيون.

لاختيار TV من قائمة كل التطبيقات اضغط زر ط/◄
لتحديد بث تلفزيوني مباشر ثم اضغط على زر OK للدخول