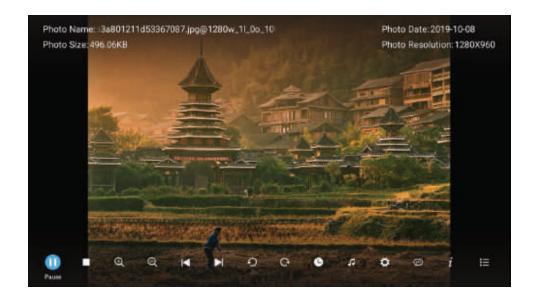

# Chrome

- هناك طريقتان للوصول إلى المتصفح.
- اضغط زر ط/⊳ لتحديد Chrome ثم اضغط OK على زر OK للدخول .
- يمكنك أيضا اختيار المتصفح للبحث عبر الانترنت كما في الشكل التالي .

يمكنك معرفة معلومات الصورة المشغلة الحالية من خلال الضغط على زر INFO في جهاز التحكم ثم اضغط زر || ◄ للتشغيل والإيقاف،يمكنك مشاهدة حالة التشغيل في يمين الشاشة.