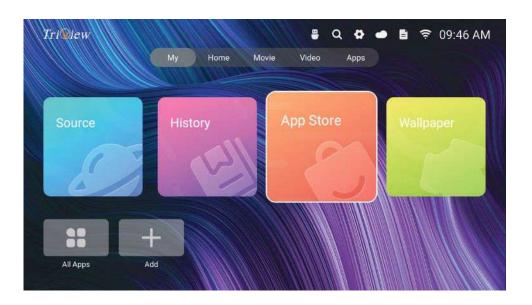

# الواجهة الرئيسية

يمكنك الوصول إلى الصفحة الرئيسية من خلال زر الصفحة الرئيسية Home بجهاز التحكم عن بعد. لتحديد صفحتي،الصفحة الرئيسية،أفلام،فيديوهات،تطبيقات اضغط زر حر◄ ثم اضغط على زر OK للدخول

# صفحتي

● تحتوي هذه الصفحة على عدة صفحات أولها هي صفحة مصدر الدخل، عند الضغط عليها تفتح قائمة المداخل ويمكن الوصول إليها من زر Source في جهاز التحكم

إعدادات التلفزيون الرقمي DTV

لاختيار إعدادات التلفزيون الرقمي اضغط على الزر ▼ / ٨ ثم اضغط زر ٥Κ لتشغيل القناة المختارة وستظهر القائمة التالية

# صفحة متجر التطبيقات

اضغط زر حر/◄ لتحديد متجر التطبيقات ثم اضغط على زر OK للدخول.

● تحتوي صفحة صور الخلفيات على تسع صور، يمكن اختيار الصورة المراد وضعها كخلفية للتلفزيون. ملاحظة: هذه الخلفية يتم عرضها ضمن صفحتي فقط.

● بالضغط على زر OK، سيتم فتح متجر التطبيقات ، يمكن البحث عن التطبيق المراد تنزيله ثم اختياره كما في الشكل التالي

# صفحة الإضافة

• يمكنك من خلال صفحة الإضافة إضافة التطبيقات إلى صفحتي

TV

• هناك طريقتان للوصول إلى دخل التلفزيون.

لاختيار TV من قائمة كل التطبيقات اضغط زر ط/◄
لتحديد بث تلفزيوني مباشر ثم اضغط على زر OK للدخول