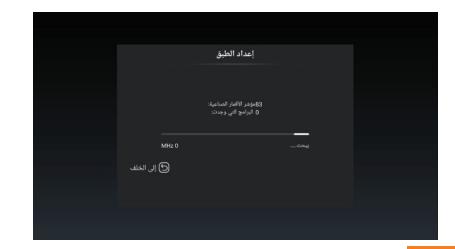

مسح الأقمار الصناعية: يستطيع من خلال هذه القائمة التوليف حيث ستظهر قائمة بكافة الأقمار الصناعية و تتضمن تردداتها ، يمكن اختيار القمر الصناعي ومن ثم الانتقال إلى قائمة الباقات المتاحة ، ومن خلال الضغط على الزر ▼ ومن ثم الضغط على زر MENU واختيار بحث ستظهر القائمة التالية ويمكن اختيار وضع البحث (افتراضي ، كامل ، شبكة ) واختيار نوع القناة (جميع القنوات ، قنوات مجانية) واختيار نوع الخدمة (الكل ، راديو ، DTV) ومن ثم الضغط على أدخل ويبدأ التوليف كما هو موضح بالصورة