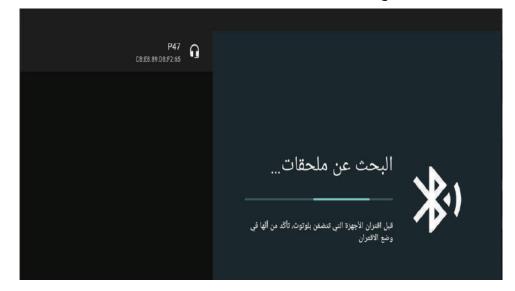

يمكنك استخدام خاصية البلوتوث لتوصيل الشاشة مع سماعات رأس بلوتوث / ماوس بلوتوث / كيبورد بلوتوث / سبيكرات بلوتوث حيث يتم اقتران الشاشة مع جهاز البلوتوث كما هو موضح في الصور التالية:

الخطوة الأولى: تفعيل خيار البلوتوث ثم الضغط على إضافة ملحق.

الخطوة الثانية: يجب تشغيل الملحق المراد توصيله مع الشاشة عن طريق البلوتوث وسيظهر من خلال القائمة التالية:

الخطوة الثالثة: بعد اختيار اقتران يتم ربط الجهاز المراد توصيله مع الشاشة عن طريق البلوتوث.

لاختيار اللغة التي تريدها اضغط على الزر ▼/ م كما في الشكل