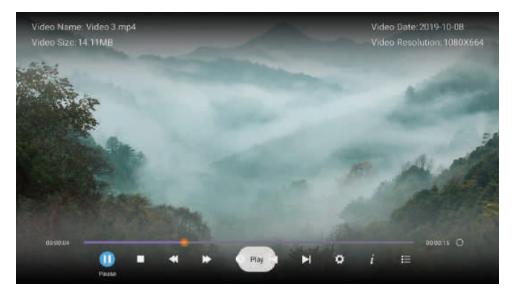

# Chrome

- هناك طريقتان للوصول إلى المتصفح.
- اضغط زر ط/⊳ لتحديد Chrome ثم اضغط OK على زر OK للدخول .
- يمكنك أيضا اختيار المتصفح للبحث عبر الانترنت كما في الشكل التالي .

يمكنك معرفة معلومات الصورة المشغلة الحالية من خلال الضغط على زر INFO في جهاز التحكم ثم اضغط زر || ◄ للتشغيل والإيقاف،يمكنك مشاهدة حالة التشغيل في يمين الشاشة.

يمكنك معرفة معلومات الفيديو المشغل في أي وقت من خلال الضغط على زر INFO في جهاز التحكم

O'M'N'