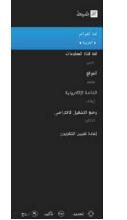

# قائمة الإعدادات

- لإظهار القائمة الرئيسية على شاشة الجهاز اضغط على الزر MENU من جهاز التحكم.
- 2. لاختيار قائمة الإعدادات من القائمة الرئيسية اضغط على الزر ▼ / ▲ ثم اضغط زر OK للدخول إليها
  - 3. لاختيار الصنف الذي تريد تعديله في قائمة الصورة اضغط زر ▼ / ♦ ثم اضغط زر ОK للدخول
    - 4. اضغط زر ◄/◄ لتعديل القيمة ثم اضغط زر OK للدخول إلى القائمة الفرعية
- 5. بعد الانتهاء من التعديل اضغط زر MENU لحفظ الإعدادات والعودة إلى القائمة السابقة ثم اضغط زر EXIT للخروج من القائمة بأكملها

# CEC

- 1) إعداد خاصية CEC لمدخل HDMI
  - أيقاف تشغيل الجهاز تلقائياً
    - ③ تشغيل الجهاز تلقائياً
    - (4) قائمة جهاز CEC
  - 6 أولوية الصوت

(5) مضخم صوت يدعم خاصية ARC

6) اوبویه انصوت

*91\v\ji* 

17

استرداد قاعدة البياتات الافتراضية: تحتوي على قمر نايلسات مولف بالكامل ب 1045 قناة ومن بينها المئة قناة الأولى مرتبة حسب القنوات الأكثر مشاهدة وفي حال إعادة ضبط المصنع سوف تحذف القنوات ويمكن استردادها من خلال هذا الخيار.

مسح الأقمار الصناعية: يستطيع من خلال هذه القائمة التوليف حيث ستظهر قائمة بكافة الأقمار الصناعية و تتضمن تردداتها ، يمكن اختيار القمر الصناعي ومن ثم الانتقال إلى قائمة الباقات المتاحة ، ومن خلال الضغط على الزر ▼ ومن ثم الضغط على زر MENU واختيار بحث ستظهر القائمة التالية ويمكن اختيار وضع البحث (افتراضي ، كامل ، شبكة ) واختيار نوع القناة (جميع القنوات ، قنوات مجانية) واختيار نوع الخدمة (الكل ، راديو ، DTV) ومن ثم الضغط على أدخل ويبدأ التوليف كما هو موضح بالصورة