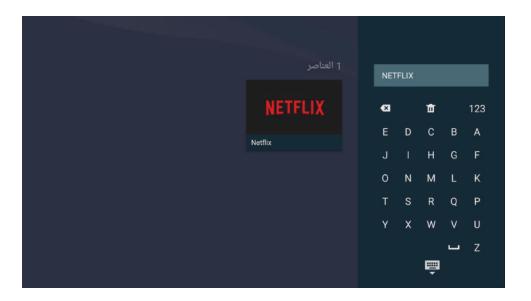

● بالضغط على زر OK، سيتم فتح متجر التطبيقات ، يمكن البحث عن التطبيق المراد تنزيله ثم اختياره كما في الشكل التالي