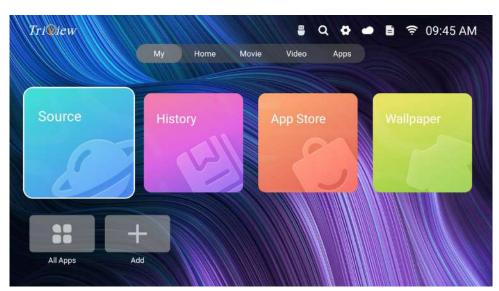

# صفحتي

● تحتوي هذه الصفحة على عدة صفحات أولها هي صفحة مصدر الدخل، عند الضغط عليها تفتح قائمة المداخل ويمكن الوصول إليها من زر Source في جهاز التحكم

إعدادات التلفزيون الرقمي DTV

لاختيار إعدادات التلفزيون الرقمي اضغط على الزر ▼ / ٨ ثم اضغط زر ٥Κ لتشغيل القناة المختارة وستظهر القائمة التالية

# صفحة السجل

اضغط زر حر/◄ لتحديد السجل ثم اضغط على زر OK للدخول، يتم عرض أحدث مقاطع الفيديو التي تم فتحها

# صفحة متجر التطبيقات

اضغط زر حر/◄ لتحديد متجر التطبيقات ثم اضغط على زر OK للدخول.

● تحتوي صفحة صور الخلفيات على تسع صور، يمكن اختيار الصورة المراد وضعها كخلفية للتلفزيون. ملاحظة: هذه الخلفية يتم عرضها ضمن صفحتي فقط.

# صفحة الإضافة

• يمكنك من خلال صفحة الإضافة إضافة التطبيقات إلى صفحتي

TV

• هناك طريقتان للوصول إلى دخل التلفزيون.

لاختيار TV من قائمة كل التطبيقات اضغط زر ط/◄
لتحديد بث تلفزيوني مباشر ثم اضغط على زر OK للدخول