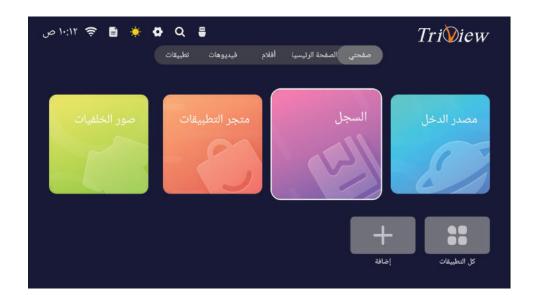

# الصفحة الرئيسية

# الواجهة الرئيسية

يمكنك الوصول إلى الصفحة الرئيسية من خلال زر الصفحة الرئيسية Home بجهاز التحكم عن بعد. لتحديد صفحتي،الصفحة الرئيسية،أفلام،فيديوهات،تطبيقات اضغط زر حر◄ ثم اضغط على زر OK للدخول

# صفحتي

● تحتوي هذه الصفحة على عدة صفحات أولها هي صفحة مصدر الدخل، عند الضغط عليها تفتح قائمة المداخل ويمكن الوصول إليها من زر Source في جهاز التحكم

إعدادات التلفزيون الرقمي DTV

لاختيار إعدادات التلفزيون الرقمي اضغط على الزر ▼ / ٨ ثم اضغط زر ٥Κ لتشغيل القناة المختارة وستظهر القائمة التالية