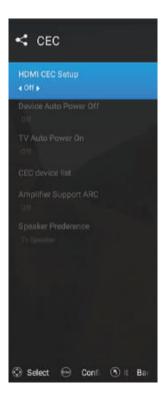

# CEC

- 1) إعداد خاصية CEC لمدخل HDMI
  - أيقاف تشغيل الجهاز تلقائياً
    - ③ تشغيل الجهاز تلقائياً
    - (4) قائمة جهاز CEC
  - 6 أولوية الصوت

(5) مضخم صوت يدعم خاصية ARC

6) اوبویه انصوت

*91\v\ji* 

17

استرداد قاعدة البياتات الافتراضية: تحتوي على قمر نايلسات مولف بالكامل ب 1045 قناة ومن بينها المئة قناة الأولى مرتبة حسب القنوات الأكثر مشاهدة وفي حال إعادة ضبط المصنع سوف تحذف القنوات ويمكن استردادها من خلال هذا الخيار.