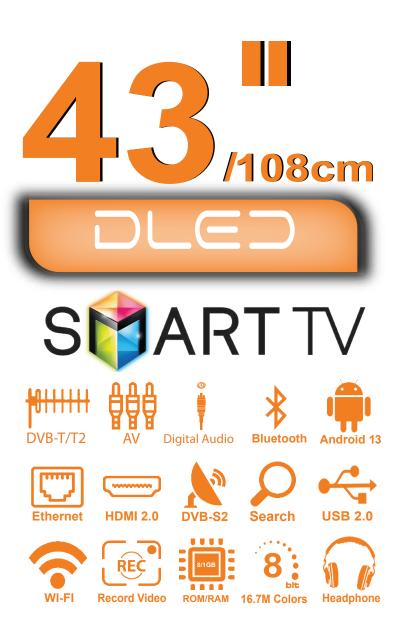

| حسعت وإصدر ج الاحصال | الأعطال | وإصلاح | کشف و |
|----------------------|---------|--------|-------|
|----------------------|---------|--------|-------|

| عمودي 178 : أفقي 178 معدل التحديث معدل التحديث 60 هرتز معدل التحديث 60 هرتز العمق اللوني العمق اللوني القنوات الأرضية التماثلية والرقمية + القنوات الرقمية الفضائية الفضائية الفنوات الأرضية التماثلية والرقمية + القنوات الرقمية الفضائية استطاعة الصوت استطاعة الصوت 100-240 VAC /50-60 Hz واط استطاعة الإستهلاك الأعظيم 100-240 VAC /50-60 Hz عقادة: العرض: 960، الارتفاع: 963، العمق:82 مم عقادة: العرض: 960، الارتفاع: 963، العمق:81 مم الأرتون: العرض: 960، الارتفاع: 643، العمق:161 مم الوزن الصافي: 7.1 كغ الوزن القائم: 9 كغ الوزن القائم: 9 كغ المدخل الصوت والصورة، مدخل البث الرقمي التماثلي والرقمي، مدخل البث الرقمي الفضائي، مدخل شبكة سلكي مدخل الصوت والصورة، مداخل وسائط متعددة، مدخل شبكة سلكي مدخل السكة لاسلكي، مخرج صوت للسماعات، مخرج صوت رقمي مدخل الدويد وآيقون باستخدام تطبيقات Cinema, Play store, Psiphon, Netflix, Screen Mirroring , AnyDesk, Eshare ,YouTube ,VLC إمكانية توصيل التدويد وآيقون باستخدام تطبيقات Eshare Screen mirroring الميزات البحث الصوتي المعوتي الماجيك ماوس المحاتية مع الشاشة مع الشاشة المواتي المحاتية المعاجيك ماوس المحات الصوتي المعتخدم، بطاقة الكفالة ال |                            |                                                                                                                                                            |
|-------------------------------------------------------------------------------------------------------------------------------------------------------------------------------------------------------------------------------------------------------------------------------------------------------------------------------------------------------------------------------------------------------------------------------------------------------------------------------------------------------------------------------------------------------------------------------------------------------------------------------------------------------------------------------------------------------------------------------------------------------------------------------------------------------------------------------------------------------------------------------------------------------------------------------------------------------------------------------------------------------------------------------------------------------------------------------------------------------------------------------------------------------------------------------------------------------------------------------------------------------------------------------------------------------------------------------------------------------------------------------------------------------------------------------------------------------------------------------------------------------------------------------------------------------------------------------------------------------------------------------------------------------------------------------------------------------------------------------------------------------------------------------------------------------------------------------------------------------------------------------------------------------------------------------------------------------------------------------------------------------------------------------------------------------------------------------------------------------------------------------|----------------------------|------------------------------------------------------------------------------------------------------------------------------------------------------------|
| وصدار الأندرويد: الدرويد: الدروي:  | موديل الشاشة               | 4380FSC13                                                                                                                                                  |
| عمودي 1920 x 1080 FHD  مع إطار  المندرويد: اندرويدد: اندرويد 13 قلرام الموقتة: الحقيابات، ذاكرة التغزين الداخلية: 8 غيغابات مواصفات نظام الاندرويد  عمودي 178 : أفقي 178 نفقي 178 واله معنوا الموقتة: 1 فقي 178 فقي 178 فقي المعنوا ا | حجم الشاشة                 | 43 انش                                                                                                                                                     |
| إصدار الأندرويد:اندرويد13، ذاكرة الرام المؤقّة: اغيغابايت، ذاكرة التغزين الداخلية: 8غيغابايت مواصفات نظام الأندرويد الدرويد:اندرويد 178 عمودي 178 : أفقي 178 المؤقّة عدد المؤقّة المؤقّة المؤقّة عدد المؤقّة المؤقّة المؤقّة عدد المؤقّة المؤقّة عدد المؤقّة المؤقّة المؤقّة عدد المؤقّة المؤ | دقة الشاشة                 | 1920 x 1080 FHD                                                                                                                                            |
| إصدار الأندرويد:اندرويد13 ذاكرة الرام الموقئة:1غيغابايت، ذاكرة التغزين الداخلية:8غيغابايت عمودي 178 : أفقي 178   178   178   178   178   189   189   189   189   189   189   189   189   189   189   189   189   189   189   189   189   189   189   189   189   189   189   189   189   189   189   189   189   189   189   189   189   189   189   189   189   189   189   189   189   189   189   189   189   189   189   189   189   189   189   189   189   189   189   189   189   189   189   189   189   189   189   189   189   189   189   189   189   189   189   189   189   189   189   189   189   189   189   189   189   189   189   189   189   189   189   189   189   189   189   189   189   189   189   189   189   189   189   189   189   189   189   189   189   189   189   189   189   189   189   189   189   189   189   189   189   189   189   189   189   189   189   189   189   189   189   189   189   189   189   189   189   189   189   189   189   189   189   189   189   189   189   189   189   189   189   189   189   189   189   189   189   189   189   189   189   189   189   189   189   189   189   189   189   189   189   189   189   189   189   189   189   189   189   189   189   189   189   189   189   189   189   189   189   189   189   189   189   189   189   189   189   189   189   189   189   189   189   189   189   189   189   189   189   189   189   189   189   189   189   189   189   189   189   189   189   189   189   189   189   189   189   189   189   189   189   189   189   189   189   189   189   189   189   189   189   189   189   189   189   189   189   189   189   189   189   189   189   189   189   189   189   189   189   189   189   189   189   189   189   189   189   189   189   189   189   189   189   189   189   189   189   189   189   189   189   189   189   189   189   189   189   189   189   189   189   189   189   189   189   189   189   189   189   189   189   189   189   189   189   189   189   189   189   189   189   189   189   189   189   189   189   189   189   189   189   189   189    | دقة الدخل                  | 1920 x 1080 FHD                                                                                                                                            |
| عمودي 178 : أفقي 178 معدل التحديث معدل التحديث 60 هرتز معدل التحديث 60 هرتز العمق اللوني العمق اللوني العمق اللوني لون العمق اللوني القنوات الأرضية التماثلية والرقمية + القنوات الرقمية الفضائية الفضائية الفنوات الأرضية التماثلية والرقمية + القنوات الرقمية الفضائية الستهلاك الأعظي 70 واط استطاعة الستهلاك الأعظي 100-240 VAC /50-60 Hz واط استطاعة الاستهلاك الأعظي 100-240 VAC /50-60 Hz بد في 100-240 VAC /50-60 Hz بدعم فاعدة : العرض: 969، الارتفاع: 693، العمق:81 مم الكرتون : العرض: 1040، الارتفاع: 643، العمق:161 مم الوزن الصافي: 7.1 كغ الوزن القائم: 9 كغ الوزن المناقي والرقمي، مدخل البث الرقمي الفضائي، مدخل البئة المناقي والمورة، مداخل وسائط متعددة، مدخل شبكة سلكي مدخل الصوت والصورة، مداخل وسائط متعددة، مدخل شبكة سلكي مدخل السكي، مخرج صوت للسماعات، مخرج صوت رقمي مدخل المناشئة من خلال الميزات الجهزة الموبايل اندرويد وآيقون باستخدام تطبيقات والموادي والموايي المناشئة من خلال الميزات المحانية توصيل المدوي المناشئة من خلال الموايل اندرويد وآيقون باستخدام تطبيقات Eshare Screen mirroring الماجيك ماوس البحث الصوتي المعتدة، منظائة الماجيك ماوس المحانية مع الشاشة المستخدم، بطاقة الكفالة الك | تصميم الشاشة               | مع إطار                                                                                                                                                    |
| التحديث العمق التحديث العمق اللوني الون القنوات الأرضية التماثلية والرقمية + القنوات الرقمية الفضائية القنوات الأرضية التماثلية والرقمية + القنوات الرقمية الفضائية القنوات الأرضية التماثلية والرقمية + القنوات الرقمية الفضائية السنطاعة الصوت 2 x 10  2 x 10  2 x 10  50 واط استطاعة الاستهلاك الاعظم بهذا 100-240 VAC /50-60 Hz  بلا قاعدة: العرض: 966 الارتفاع: 659، العمق: 28 مم مع قاعدة: العرض: 966 الارتفاع: 659، العمق: 281 مم مع قاعدة: العرض: 966 الارتفاع: 659، العمق: 161 مم الكرتون: العرض: 1040، الارتفاع: 653، العمق: 161 مم الوزن الصافي: 7.1 كغ الوزن القائم: 9 كغ الوزن القائم: 9 كغ المدخل البث الأرضي التماثلي والرقمي، مدخل البث الرقمي الفضائي، مدخل شبكة سلكي مخرج صوت والصورة، مدخل وسائط متعددة، مذخل شبكة سلكي مخرج صوت للسماعات، مخرج صوت رقمي المخارج التطبيقات المقرية المحالية وصل وتحكم بالشاشة من خلال الميزات الموبايل اندرويد وأيقون باستخدام تطبيقات وصل وتحكم بالشاشة من خلال الميزات المحات الصوتي Playstation من خلال جهاز الماجيك ماوس البحث الصوتي Voice assistant من خلال ماوس المحقات الماجيك ماوس المحقات الماحقات الما | مواصفات نظام الاندرويد     | إصدار الأندرويد: اندرويد13، ذاكرة الرام المؤقتة: 1غيغابايت، ذاكرة التخزين الداخلية: 8غيغابايت                                                              |
| العمق اللوني القنوات الأرضية التماثلية والرقمية + القنوات الرقمية الفضائية القنوات الأرضية التماثلية والرقمية + القنوات الرقمية الفضائية المستطاعة المسوت 70 ع راط استطاعة المستهلاك الأعظمي 70 واط استطاعة الاستهلاك الأعظمي 100-240 VAC /50-60 Hz المعقق:82 مم بلا قاعدة: العرض: 966، الارتفاع: 968، العمق:882 مم مع قاعدة: العرض: 966، الارتفاع: 603، العمق:161 مم مع قاعدة: العرض: 100-10، الارتفاع: 643، العمق:161 مم الوزن الصافي: 7.1 كغ الوزن القائم: 9 كغ الوزن المسافي: 7.1 كغ الوزن القائم: 9 كغ مدخل اللبث الأرضي التماثلي والرقمي، مدخل البث الرقمي الفضائي، مدخل الدقة الفائقة عدد 3 مدخل المسوت والصورة، مداخل وسائط متعددة، مدخل شبكة لاسلكي، مخرج صوت للسماعات، مخرج صوت رقمي مدخل التطبيقات Cinema, Play store, Psiphon, Netflix, Screen Mirroring , AnyDesk , Eshare , YouTube , VLC أجهزة الموبايل الدرويد وآيقون باستخدام تطبيقات Eshare Screen mirroring الميزات المكائية توصيل المادية توصيل المادية الموتي المدوني المستخدم، بطاقة الكفالة الكفالة الكفالة الكفالة الكفالة الموتي المحقات المحقات الموتي Voice assistant المحقات المقائلة الكفالة الكفالة الكفالة الكفالة الكفالة الكفالة الموتي المحقات الكفالة الكف | زاوية الرؤية               | عمودي 178° : أ <b>فقي</b> 178°                                                                                                                             |
| نظام آلي لتوليف القنوات الأرضية التماثلية والرقعية + القنوات الرقمية الفضائية المنطاعة الصوت 2 x 10  2 x 10  70 واط  100-240 VAC /50-60 Hz  100-240 VAC /50-60 Hz  بلا قاعدة: العرض: 660، الارتفاع: 653، العمق:82 مم مع قاعدة: العرض: 666، الارتفاع: 603، العمق:84 مم الكرتون: العرض: 660، الارتفاع: 643، العمق:161 مم الكرتون: العرض: 1040، الارتفاع: 643، العمق:161 مم الوزن الصافي: 7.1 كغ الوزن القانم: 9 كغ الوزن القانمة عدد المدخل السوت والصورة، مداخل وسائط متعددة، مدخل شبكة سلكي مدخل الصوت والصورة، مداخل وسائط متعددة، مدخل شبكة سلكي مدخل شبكة لاسلكي، مخرج صوت للسماعات، مخرج صوت رقمي التطبيقات (Cinema, Play store, Psiphon, Netflix, Screen Mirroring , AnyDesk , Eshare , You Tube , VLC أجهزة الموبايل اندرويد وآيقون باستخدام تطبيقات وصل وتحكم بالشاشة من خلال الميزات المكانية توصيل الموتي Playstation نظيل بدعة خاصية البلوتوث لتوصل الأجهزة الاسلكية مع الشاشة المحاتى من خلال حهاز الماجيك ماوس البحث الصوتي Voice assistant من حلال ماقة الكفالة المحات المستخدم، بطاقة الكفالة                                                                                                                                                                                                                                                                                                                                                                                                                                                                                                                                                                                                                                                                                                                                                                                                                                                                                                                                                                                                                                                                                                                   | معدل التحديث               | 60 هر تز                                                                                                                                                   |
| استطاعة الصوت السنطاعة الصوت 2 x 10    2 x 10    4 p 70    50 p و و ط                                                                                                                                                                                                                                                                                                                                                                                                                                                                                                                                                                                                                                                                                                                                                                                                                                                                                                                                                                                                                                                                                                                                                                                                                                                                                                                                                                                                                                                                                                                                                                                                                                                                                                                                                                                                                                                                                                                                                                                                                                                         | العمق اللوني               | 8 بت، 16.7مليون لون                                                                                                                                        |
| استطاعة الاستهلاك الأعظمي 100-240 VAC /50-60 Hz  100-240 VAC /50-60 Hz  100-240 VAC /50-60 Hz  Refer in the state in the  | القنوات                    | نظام آلي لتوليف القنوات الأرضية التماثلية والرقمية + القنوات الرقمية الفضائية                                                                              |
| جهد الدخل جهد الدخل العرض: 960 الارتفاع: 82: العرض: 966 العرض: 966 العرض: 966 العمق:82 مم مع قاعدة: العرض: 966 الارتفاع: 605 العمق:84 مم الكرتون: العرض: 966 الارتفاع: 605 العمق:84 مم الكرتون: العرض: 1040 الارتفاع: 643 العمق:161 مم الكرتون: العرض: 1040 الارتفاع: 643 العمق:161 مم الوزن الصافي: 7.1 كغ الوزن القائم: 9 كغ الوزن القائم: 9 كغ مدخل البث الأرضي التماثلي والرقمي، مدخل البث الرقمي الفضائي، مدخل الدقة الفائقة عدد وللمدخل المعرفة السماعات، مذرج صوت رقمي مدخل شبكة سلكي مدخل شبكة لاسلكي، مخرج صوت للسماعات، مخرج صوت رقمي التطبيقات Cinema, Play store, Psiphon, Netflix, Screen Mirroring , AnyDesk, Eshare ,YouTube ,VLC التطبيقات Eshare Screen mirroring الميزات الميزات المحانية توصيل الدويد وآيقون باستخدام تطبيقات Eshare Screen mirroring الميزات الميزات الموايل اندرويد وآيقون باستخدام تطبيقات الأجهزة الاسلكية مع الشاشة البلوتوث لتوصل الأجهزة الاسلكية مع الشاشة الميزات الموتي Voice assistant من خلال جهاز الماجيك ماوس جهاز التحكم، كتيب المستخدم، بطاقة الكفائلة                                                                                                                                                                                                                                                                                                                                                                                                                                                                                                                                                                                                                                                                                                                                                                                                                                                                                                                                                                                                                                                                                                                     | استطاعة الصوت              | 2 x 10 واط                                                                                                                                                 |
| بلا قاعدة: العرض: 966، الارتفاع: 82، العمق: 88 مم مع قاعدة: العرض: 966، الارتفاع: 605، العمق: 248 مم الكرتون: العرض: 966، الارتفاع: 603، العمق: 161 مم الكرتون: العرض: 1040، الارتفاع: 643، العمق: 161 مم الفرزن الصافي: 7.1 كغ الوزن القائم: 9 كغ الوزن القائم: 9 كغ مدخل البث الأرضي التماثلي والرقمي، مدخل البث الرقمي الفضائي، مدخل الدقة الفائقة عدد المدخل الصوت والصورة، مداخل وسائط متعددة، مدخل شبكة سلكي مدخل السوت والصورة، مداخل وسائط متعددة، مدخل شبكة سلكي مدخل المداخل والمخارج موت للسماعات، مخرج صوت رقمي المداخل والمخارج التطبيقات Cinema, Play store, Psiphon, Netflix, Screen Mirroring , AnyDesk, Eshare ,YouTube ,VLC أجهزة الموبايل اندرويد وآيقون باستخدام تطبيقات Eshare Screen mirroring الميزات الميزات الموبايل اندرويد وآيقون باستخدام تطبيقات البلوتوث لتوصل الأجهزة الاسلكية مع الشاشة الميزات الصوتي Voice assistant من خلال جهاز الماجيك ماوس البحث الصوتي Voice assistant من خلال جهاز الماجيك ماوس المستخدم، بطاقة الكفائة                                                                                                                                                                                                                                                                                                                                                                                                                                                                                                                                                                                                                                                                                                                                                                                                                                                                                                                                                                                                                                                                                                                                                               | استطاعة الاستهلاك الأعظمية | 70 واط                                                                                                                                                     |
| مع قاعدة: العرض: 966، الارتفاع: 605، العمق: 248 مم الكرتون: العرض: 1040، الارتفاع: 643، العمق: 161 مم الكرتون: العرض: 1040، الارتفاع: 643، العمق: 161 مم الوزن الصافي: 7.1 كغ الوزن القائم: و كغ مدخل البث الأرضي التماثلي والرقمي، مدخل البث الرقمي الفضائي، مدخل الدقة الفائقة عدد المدخل الصوت والصورة، مداخل وسانط متعددة، مدخل شبكة سلكي مدخل السبكة لاسلكي، مخرج صوت للسماعات، مخرج صوت رقمي مدخل شبكة لاسلكي، مخرج صوت للسماعات، مخرج صوت رقمي التطبيقات التطبيقات التطبيقات التطبيقات التطبيقات الموبايل اندرويد وآيقون باستخدام تطبيقات وصل وتحكم بالشاشة من خلال الميزات المكانية توصيل Playstation ، يدعم خاصية البلوتوث لتوصل الأجهزة الاسلكية مع الشاشة الموبايل الدويد وآيقون باستخدام تطبيقات الماجيك ماوس البحث الصوتي Voice assistant من خلال جهاز الماجيك ماوس الملحقات الملحقات الملحقات الملحقات الماحيك ماوس                                                                                                                                                                                                                                                                                                                                                                                                                                                                                                                                                                                                                                                                                                                                                                                                                                                                                                                                                                                                                                                                                                                                                                                                                                                                                             | جهد الدخل                  | 100-240 VAC /50-60 Hz                                                                                                                                      |
| مدخل الصوت والصورة، مداخل وسانط متعددة، مدخل شبكة سلكي مدخل الصوت والمخارج مدخل السبكة للسلكي، مخرج صوت للسماعات، مخرج صوت رقمي مدخل شبكة لاسلكي، مخرج صوت للسماعات، مخرج صوت رقمي Cinema, Play store, Psiphon, Netflix, Screen Mirroring , AnyDesk , Eshare ,YouTube ,VLC تضمن ريسيفر داخلي بدقة HD ،تسجيل القنوات الرقمية، إمكانية وصل وتحكم بالشاشة من خلال أجهزة الموبايل اندرويد وآيقون باستخدام تطبيقات Eshare Screen mirroring الميزات المكانية توصيل الدرويد والمقون باستخدام تطبيقات Playstation من خلال جهاز الماجيك ماوس البحث الصوتي Voice assistant من خلال جهاز الماجيك ماوس الملحقات الملحقات الملحقات الملحقات الماحقات الماحقا | الأبعاد & الوزن            | مع قاعدة: العرض: 966، الارتفاع: 605، العمق:248 مم الكرتون: العرض:1040، الارتفاع: 643، العمق:161 مم                                                         |
| تضمن ريسيفر داخلي بدقة HD ،تسجيل القتوات الرقمية، إمكانية وصل وتحكم بالشاشة من خلال الميزات Eshare Screen mirroring الميزات الموبايل اندرويد وآيقون باستخدام تطبيقات Playstation الميزات المكانية توصيل Playstation ، يدعم خاصية البلوتوث لتوصل الأجهزة الاسلكية مع الشاشة البحث الصوتي Voice assistant من خلال جهاز الماجيك ماوس جهاز التحكم، كتيب المستخدم، بطاقة الكفالة                                                                                                                                                                                                                                                                                                                                                                                                                                                                                                                                                                                                                                                                                                                                                                                                                                                                                                                                                                                                                                                                                                                                                                                                                                                                                                                                                                                                                                                                                                                                                                                                                                                                                                                                                   | المداخل والمخارج           | مدَّخل الصوَّت والصورة، مداخل وسائط متعددة، مدخل شبكة سلكي                                                                                                 |
| أجهزة الموبايل اندرويد وآيقون باستخدام تطبيقات Eshare Screen mirroring الميزات الميزات المكانية توصيل Playstation ، يدعم خاصية البلوتوث لتوصل الأجهزة الاسلكية مع الشاشة البحث الصوتي Voice assistant من خلال جهاز الماجيك ماوس جهاز التحكم، كتيب المستخدم، بطاقة الكفالة                                                                                                                                                                                                                                                                                                                                                                                                                                                                                                                                                                                                                                                                                                                                                                                                                                                                                                                                                                                                                                                                                                                                                                                                                                                                                                                                                                                                                                                                                                                                                                                                                                                                                                                                                                                                                                                     | التطبيقات                  | Cinema, Play store, Psiphon, Netflix, Screen Mirroring , AnyDesk , Eshare ,YouTube ,VLC                                                                    |
|                                                                                                                                                                                                                                                                                                                                                                                                                                                                                                                                                                                                                                                                                                                                                                                                                                                                                                                                                                                                                                                                                                                                                                                                                                                                                                                                                                                                                                                                                                                                                                                                                                                                                                                                                                                                                                                                                                                                                                                                                                                                                                                               | الميزات                    | أجهزة الموبايل اندرويد وآيقون باستخدام تطبيقات Eshare Screen mirroring<br>إمكانية توصيل Playstation ، يدعم خاصية البلوتوث لتوصل الأجهزة الاسلكية مع الشاشة |
| كفالة محانية لسنة كاملة                                                                                                                                                                                                                                                                                                                                                                                                                                                                                                                                                                                                                                                                                                                                                                                                                                                                                                                                                                                                                                                                                                                                                                                                                                                                                                                                                                                                                                                                                                                                                                                                                                                                                                                                                                                                                                                                                                                                                                                                                                                                                                       | الملحقات                   | جهاز التحكم، كتيب المستخدم، بطاقة الكفالة                                                                                                                  |
|                                                                                                                                                                                                                                                                                                                                                                                                                                                                                                                                                                                                                                                                                                                                                                                                                                                                                                                                                                                                                                                                                                                                                                                                                                                                                                                                                                                                                                                                                                                                                                                                                                                                                                                                                                                                                                                                                                                                                                                                                                                                                                                               | الكفائة                    | كفالة مجانية لسنة كاملة                                                                                                                                    |