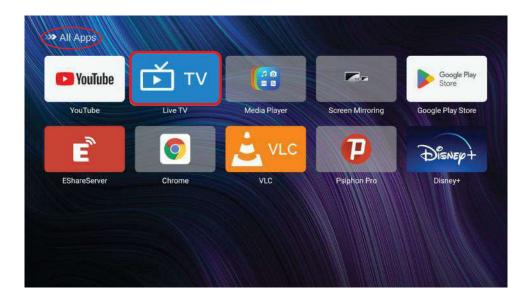

# صفحة الإضافة

• يمكنك من خلال صفحة الإضافة إضافة التطبيقات إلى صفحتي

TV

• هناك طريقتان للوصول إلى دخل التلفزيون.

لاختيار TV من قائمة كل التطبيقات اضغط زر ط/◄
لتحديد بث تلفزيوني مباشر ثم اضغط على زر OK للدخول

اضغط زر حر/◄ لتحديد كل التطبيقات ثم اضغط على زر OK للدخول

ستظهر قائمة تحوي كافة التطبيقات المثبتة على الجهاز

20 حيمكنك أيضًا الوصول إليه من صفحة التطبيقات

تشغيل الوسائط

اضغط زر طر/◄ لتحديد مشغل الوسائط ثم اضغط على زر OK للدخول