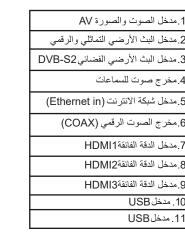

# Marning

10. مدخل USB

1. مدخل USB

O'M' N'I

قبل توصيل كبل الهوائي إلى المدخل (TV)، يرجى قطع التغذية الكهربائية عن جهاز التلفزيون من خلال إطفاء مفتاح التشغيل لا تضع الهوائي بالقرب من كبلات أو منابع توتر عالى وذلك لحماية الجهاز من الصدمات الكهربائية. من الأفضل عزل الهوائي والكبلات الخاصبة به عن التأريض العام وذلك تجنباً لحدوث الصدمات الكهربائية.

# المداخل والمخارج