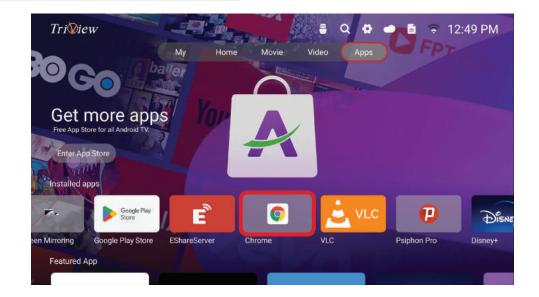

# صفحة الإضافة

• يمكنك من خلال صفحة الإضافة إضافة التطبيقات إلى صفحتي

TV

• هناك طريقتان للوصول إلى دخل التلفزيون.

لاختيار TV من قائمة كل التطبيقات اضغط زر ط/◄
لتحديد بث تلفزيوني مباشر ثم اضغط على زر OK للدخول

اضغط زر حر/◄ لتحديد كل التطبيقات ثم اضغط على زر OK للدخول

ستظهر قائمة تحوي كافة التطبيقات المثبتة على الجهاز

20 حيمكنك أيضًا الوصول إليه من صفحة التطبيقات

تشغيل الوسائط

اضغط زر طر/◄ لتحديد مشغل الوسائط ثم اضغط على زر OK للدخول